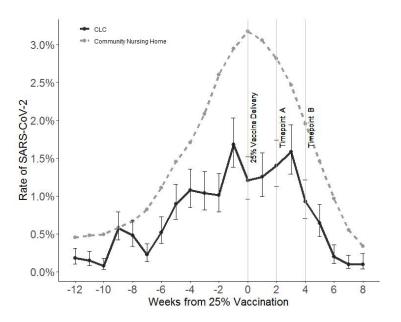

Supplemental Figure 1: CLC Vaccination Level Sensitivity Analysis for Determining Index Week

We performed a sensitivity analysis of using index week thresholds of 25% first dose vaccination in the CLC and 75% first dose vaccination within the CLC. Panel A displays the index week as the week where 25% of residents receive the first dose of SARS-CoV-2 Vaccine. Panel B calculated the index week as 75% of residents receiving the first dose of vaccine

Panel A: Index week defined as 25% of residents receiving first vaccine dose

Panel B: Index week defined as 75% of residents receiving first vaccine dose