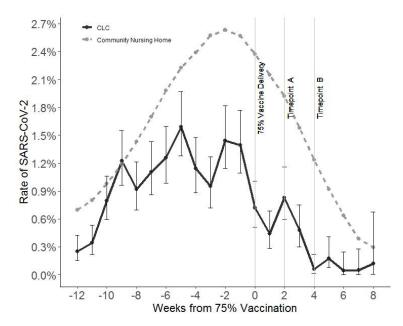

Supplemental Figure 1: CLC Vaccination Level Sensitivity Analysis for Determining Index Week

We performed a sensitivity analysis of using index week thresholds of 25% first dose vaccination in the CLC and 75% first dose vaccination within the CLC. Panel A displays the index week as the week where 25% of residents receive the first dose of SARS-CoV-2 Vaccine. Panel B calculated the index week as 75% of residents receiving the first dose of vaccine

Panel A: Index week defined as 25% of residents receiving first vaccine dose

Panel B: Index week defined as 75% of residents receiving first vaccine dose