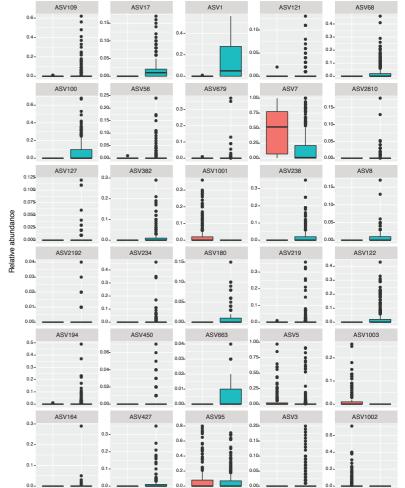

ASV109 Firmicutes Clostridium ASV17. Actinobacteria Collinsella ASV1. Firmicutes Megasphaera ASV121 Firmicutes Lactobacillus ASV68. Actinobacteria Bifidobacterium ASV100. Firmicutes Acidaminococcus ASV56. Bacteroidetes Bacteroides ASV679. Firmicutes Enterococcus ASV7. Proteobacteria Escherichia ASV2810. Bacteroidetes Bacteroides ASV127. Actinobacteria Bifidobacterium ASV382. Firmicutes Mitsuokella ASV1001. Firmicutes Bacillus ASV238. Firmicutes Mitsuokella ASV8. Firmicutes Phascolarctobacterium ASV2192. Firmicutes Clostridium ASV234, Firmicutes Sharpea ASV180. Actinobacteria Coriobacteriaceae\_ ASV219. Firmicutes Lactobacillus ASV122. Firmicutes Acidaminococcus ASV194. Firmicutes Lactobacillus ASV450. Firmicutes Sharpea ASV663. Firmicutes Dialister ASV5. Firmicutes Lactobacillus ASV1003. Firmicutes Bacillaceae ASV164. Actinobacteria Bifidobacterium ASV427. Firmicutes Mitsuokella ASV95. Firmicutes Streptococcus ASV3. Bacteroidetes Prevotella ASV1002. Firmicutes Bacillus