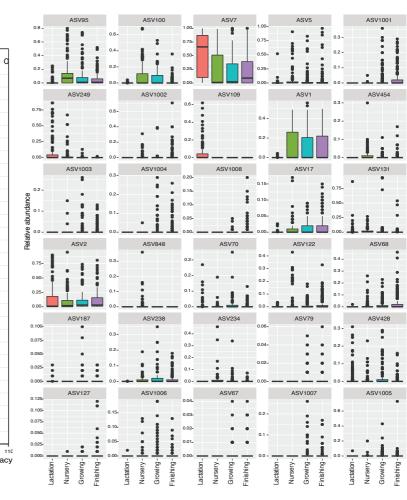

OOB 2.7%

Aerobic Anaerobic Aerobic Anaerobic

Aerobic Anaerobic Aerol

Aerobic Anaerobic Anaerobic

Red: Aaerobic\_preferred Black: Anaerobic\_preferred

b

ASV95. Firmicutes Streptococcus ASV100. Firmicutes Acidaminococcus ASV7. Proteobacteria Escherichia ASV5. Firmicutes Lactobacillus ASV1001, Firmicutes Bacillus ASV249. Firmicutes Lactobacillus ASV1002. Firmicutes Bacillus ASV109, Firmicutes Clostridium ASV1, Firmicutes Megasphaera ASV454. Firmicutes Lactobacillus ASV1003. Firmicutes Bacillaceae ASV1004 Firmicutes Bacillus ASV1008. Firmicutes Bacillales\_ ASV17. Actinobacteria Collinsella ASV131, Firmicutes Lactobacillus ASV2. Firmicutes Streptococcus ASV848. Firmicutes Lactobacillus ASV70. Firmicutes Lactobacillus ASV122. Firmicutes Acidaminococcus ASV68. Actinobacteria Bifidobacterium ASV187. Firmicutes Lactobacillus ASV238. Firmicutes Mitsuokella ASV234. Firmicutes Sharpea ASV79. Firmicutes Mitsuokella ASV428, Firmicutes Enterococcus ASV127, Actinobacteria Bifidobacterium ASV1006. Firmicutes Bacillus ASV67. Firmicutes Mitsuokella ASV1007. Proteobacteria Aggregatibacter ASV1005. Firmicutes Planococcaceae\_