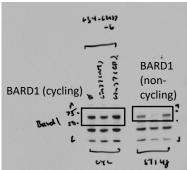

19.6. 19.6. 19.6. 19.6. 19.6. 19.6. 19.6. 19.6. 19.6. 19.6. 19.6. 19.6. 19.6. 19.6. 19.6. 19.6. 19.6. 19.6. 19.6. 19.6. 19.6. 19.6. 19.6. 19.6. 19.6. 19.6. 19.6. 19.6. 19.6. 19.6. 19.6. 19.6. 19.6. 19.6. 19.6. 19.6. 19.6. 19.6. 19.6. 19.6. 19.6. 19.6. 19.6. 19.6. 19.6. 19.6. 19.6. 19.6. 19.6. 19.6. 19.6. 19.6. 19.6. 19.6. 19.6. 19.6. 19.6. 19.6. 19.6. 19.6. 19.6. 19.6. 19.6. 19.6. 19.6. 19.6. 19.6. 19.6. 19.6. 19.6. 19.6. 19.6. 19.6. 19.6. 19.6. 19.6. 19.6. 19.6. 19.6. 19.6. 19.6. 19.6. 19.6. 19.6. 19.6. 19.6. 19.6. 19.6. 19.6. 19.6. 19.6. 19.6. 19.6. 19.6. 19.6. 19.6. 19.6. 19



Figure 3A





Figure 2C



Figure 2F





Figure 4A













Figure 4D



Figure 4E



Figure 5A



KAP1



# Figure 5C



L ST1 72 3

L cycling 1

FANCD2

(non-cycling)

#### Figure 5D



#### Figure 5E











### Figure 6A









# Figure 7A



Figure 7B



# Figure 7C



# Figure 7D



# Figure 2 supplement 1A





## Figure 3 supplement 1B





### Figure 4 supplement 1A





#### Figure 5-figure supplement 1B