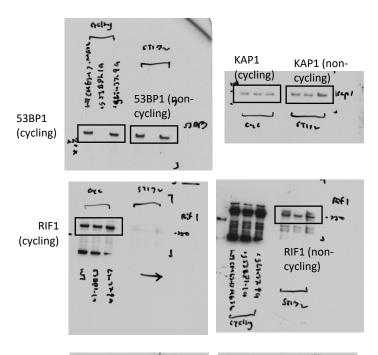

Figure 3A

Figure 2C

Figure 2F

Figure 4A

Figure 4D

Figure 4E

Figure 5A

KAP1

# Figure 5C

L ST1 72 3

L cycling 1

FANCD2

(non-cycling)