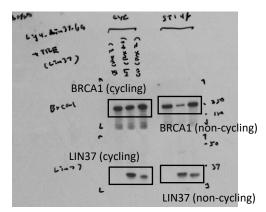

. 19.6. 19.6. 19.6. 19.6. 19.6. 19.6. 19.6. 19.6. 19.6. 19.6. 19.6. 19.6. 19.6. 19.6. 19.6. 19.6. 19.6. 19.6. 19.6. 19.6. 19.6. 19.6. 19.6. 19.6. 19.6. 19.6. 19.6. 19.6. 19.6. 19.6. 19.6. 19.6. 19.6. 19.6. 19.6. 19.6. 19.6. 19.6. 19.6. 19.6. 19.6. 19.6. 19.6. 19.6. 19.6. 19.6. 19.6. 19.6. 19.6. 19.6. 19.6. 19.6. 19.6. 19.6. 19.6. 19.6. 19.6. 19.6. 19.6. 19.6. 19.6. 19.6. 19.6. 19.6. 19.6. 19.6. 19.6. 19.6. 19.6. 19.6. 19.6. 19.6. 19.6. 19.6. 19.6. 19.6. 19.6. 19.6. 19.6. 19.6. 19.6. 19.6. 19.6. 19.6. 19.6. 19.6. 19.6. 19.6. 19.6. 19.6. 19.6. 19.6. 19.6. 19.6. 19.6. 19.6. 19.6. 19



Figure 3A





Figure 2C



Figure 2F





Figure 4A













Figure 4D



Figure 4E



Figure 5A



KAP1



# Figure 5C



L ST1 72 3

L cycling 1

FANCD2

(non-cycling)

#### Figure 5D



#### Figure 5E











### Figure 6A









# Figure 7A



Figure 7B



# Figure 7C



# Figure 7D



# Figure 2 supplement 1A





## Figure 3 supplement 1B





### Figure 4 supplement 1A





#### Figure 5-figure supplement 1B