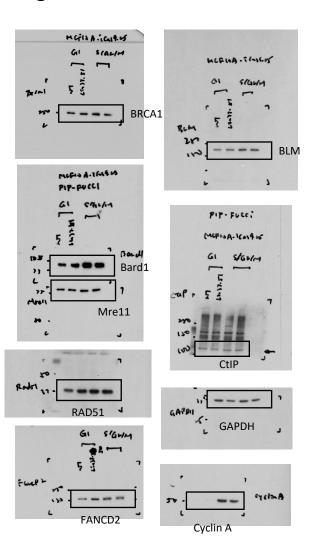

Figure 3A

Figure 2C

Figure 2F

Figure 4A

Figure 4D

Figure 4E

Figure 5A

KAP1

# Figure 5C

L ST1 72 3

L cycling 1

FANCD2

(non-cycling)

### Figure 6A