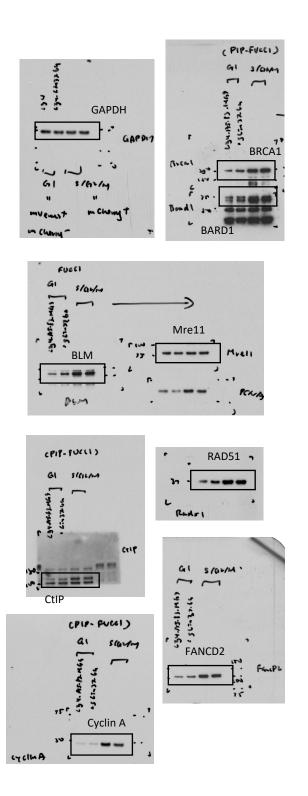

19.6. 19.6. 19.6. 19.6. 19.6. 19.6. 19.6. 19.6. 19.6. 19.6. 19.6. 19.6. 19.6. 19.6. 19.6. 19.6. 19.6. 19.6. 19.6. 19.6. 19.6. 19.6. 19.6. 19.6. 19.6. 19.6. 19.6. 19.6. 19.6. 19.6. 19.6. 19.6. 19.6. 19.6. 19.6. 19.6. 19.6. 19.6. 19.6. 19.6. 19.6. 19.6. 19.6. 19.6. 19.6. 19.6. 19.6. 19.6. 19.6. 19.6. 19.6. 19.6. 19.6. 19.6. 19.6. 19.6. 19.6. 19.6. 19.6. 19.6. 19.6. 19.6. 19.6. 19.6. 19.6. 19.6. 19.6. 19.6. 19.6. 19.6. 19.6. 19.6. 19.6. 19.6. 19.6. 19.6. 19.6. 19.6. 19.6. 19.6. 19.6. 19.6. 19.6. 19.6. 19.6. 19



Figure 3A





Figure 2C



Figure 2F





Figure 4A













Figure 4D



Figure 4E



Figure 5A



KAP1



# Figure 5C



L ST1 72 3

L cycling 1

FANCD2

(non-cycling)

#### Figure 5D



#### Figure 5E











### Figure 6A









# Figure 7A



Figure 7B



# Figure 7C



# Figure 7D



# Figure 2 supplement 1A





## Figure 3 supplement 1B





### Figure 4 supplement 1A





#### Figure 5-figure supplement 1B