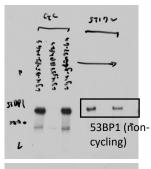

. 19.6. 19.6. 19.6. 19.6. 19.6. 19.6. 19.6. 19.6. 19.6. 19.6. 19.6. 19.6. 19.6. 19.6. 19.6. 19.6. 19.6. 19.6. 19.6. 19.6. 19.6. 19.6. 19.6. 19.6. 19.6. 19.6. 19.6. 19.6. 19.6. 19.6. 19.6. 19.6. 19.6. 19.6. 19.6. 19.6. 19.6. 19.6. 19.6. 19.6. 19.6. 19.6. 19.6. 19.6. 19.6. 19.6. 19.6. 19.6. 19.6. 19.6. 19.6. 19.6. 19.6. 19.6. 19.6. 19.6. 19.6. 19.6. 19.6. 19.6. 19.6. 19.6. 19.6. 19.6. 19.6. 19.6. 19.6. 19.6. 19.6. 19.6. 19.6. 19.6. 19.6. 19.6. 19.6. 19.6. 19.6. 19.6. 19.6. 19.6. 19.6. 19.6. 19.6. 19.6. 19.6. 19.6. 19.6. 19.6. 19.6. 19.6. 19.6. 19.6. 19.6. 19.6. 19.6. 19.6. 19.6. 19.6. 19.6. 19.6. 19.6. 19.6. 19.6. 19.6. 19.6. 19.6. 19.6. 19.6. 19.6. 19.6. 19.6. 19.6. 19.6. 19.6. 19.6. 19.6. 19.6. 19.6. 19.6. 19.6. 19.6. 19.6. 19.6. 19



Figure 3A





Figure 2C



Figure 2F





Figure 4A













Figure 4D



Figure 4E



Figure 5A



KAP1



# Figure 5C



L ST1 72 3

L cycling 1

FANCD2

(non-cycling)

#### Figure 5D



#### Figure 5E











### Figure 6A









# Figure 7A



Figure 7B



# Figure 7C



# Figure 7D



# Figure 2 supplement 1A





## Figure 3 supplement 1B





### Figure 4 supplement 1A





#### Figure 5-figure supplement 1B