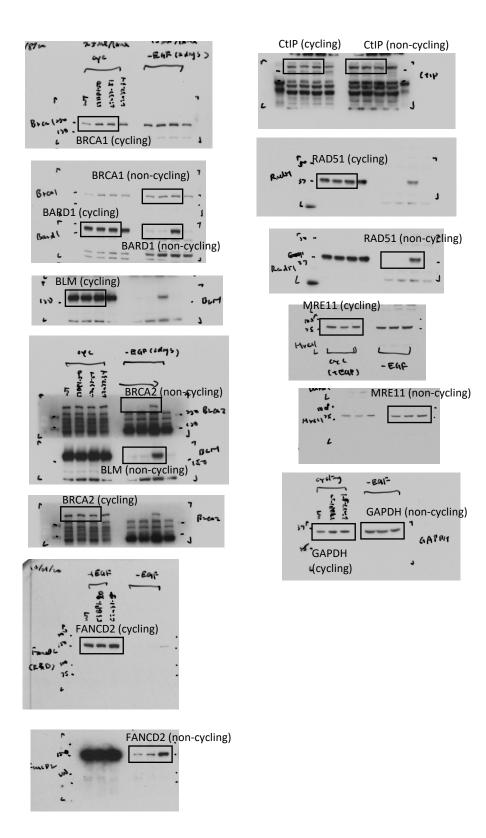

Figure 3A

Figure 2C

Figure 2F

Figure 4A

Figure 4D

Figure 4E

Figure 5A

KAP1

# Figure 5C

L ST1 72 3

L cycling 1

FANCD2

(non-cycling)

#### Figure 5D

#### Figure 5E

### Figure 6A

# Figure 7A

Figure 7B

# Figure 7C

# Figure 7D