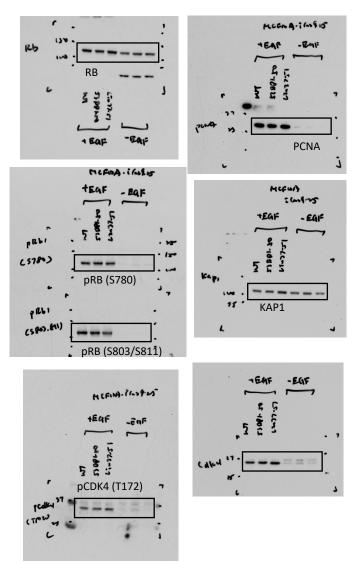

Figure 3A

Figure 2C

Figure 2F

Figure 4A

Figure 4D

Figure 4E

Figure 5A

KAP1

# Figure 5C

L ST1 72 3

L cycling 1

FANCD2

(non-cycling)