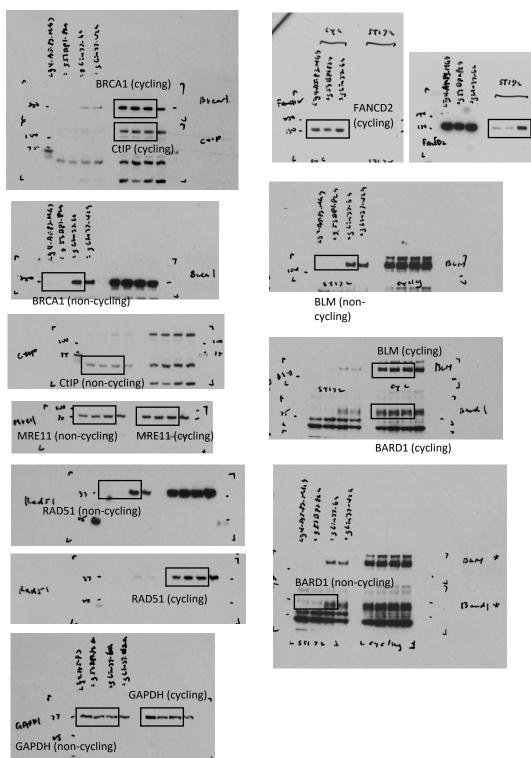

Figure 2A

\$3. 19.6. 19.6. 19.6. 19.6. 19.6. 19.6. 19.6. 19.6. 19.6. 19.6. 19.6. 19.6. 19.6. 19.6. 19.6. 19.6. 19.6. 19.6. 19.6. 19.6. 19.6. 19.6. 19.6. 19.6. 19.6. 19.6. 19.6. 19.6. 19.6. 19.6. 19.6. 19.6. 19.6. 19.6. 19.6. 19.6. 19.6. 19.6. 19.6. 19.6. 19.6. 19.6. 19.6. 19.6. 19.6. 19.6. 19.6. 19.6. 19.6. 19.6. 19.6. 19.6. 19.6. 19.6. 19.6. 19.6. 19.6. 19.6. 19.6. 19.6. 19.6. 19.6. 19.6. 19.6. 19.6. 19.6. 19.6. 19.6. 19.6. 19.6. 19.6. 19.6. 19.6. 19.6. 19.6. 19.6. 19.6. 19.6. 19.6. 19.6. 19.6. 19.6. 19.6. 19.6. 19.6. 19.6. 19.6. 19.6. 19.6. 19.6. 19.6. 19.6. 19.6. 19.6. 19.6. 19.6. 19.6. 19.6. 19.6. 19.6. 19.6. 19.6. 19.6. 19.6. 19.6. 19.6. 19.6. 19.6. 19.6. 19.6. 19.6. 19.6. 19.6. 19.6. 19.6. 19.6. 19.6. 19.6. 19.6. 19.6. 19.6. 19.6. 19.6. 19.6. 19.6. 19.6. 19.6. 19.6. 19.6. 19.6. 19.6. 19.6. 19.6. 19.6. 19.6. 19.6. 19.6. 19.6. 19.6. 19.6. 19.6. 19.6. 19.6. 19.6. 19.6. 19.6. 19.6. 19.6. 19.6. 19.6. 19.6. 19.6. 19.6. 19.6. 19.6. 19.6. 19.6. 19.6. 19.6. 19.6. 19.6. 19.6. 19.6. 19.6. 19.6. 19.6. 19.6. 19.6. 19.6. 19.6. 19.6. 19.6. 19.6. 19.6. 19.6. 19.6. 19.6. 19.6. 19.6. 19.6. 19.6. 19.6. 19.6. 19.6. 19.6. 19.6. 19.6. 19.6. 19.6. 19.6. 19.6. 19.6. 19.6. 19.6. 19.6. 19.6. 19.6. 19.6. 19.6. 19.6. 19.6. 19.6. 19.6. 19.6. 19.6. 19.6. 19.6. 19.6. 19.6. 19.6. 19.6. 19.6. 19.6. 19.6. 19.6. 19.6. 19.6. 19.6. 19.6. 19.6. 19.6. 19.6. 19.6. 19.6. 19.6. 19.6. 19.6. 19.6. 19.6. 19.6. 19.6. 19.6. 19.6. 19.6. 19.6. 19.6. 19.6. 19.6. 19.6. 19.6. 19.6. 19.6. 19.6. 19.6. 19.6. 19.6. 19.6. 19.6. 19.6. 19.6. 19.6. 19.6. 19.6. 19.6. 19.6. 19.6. 19.6. 19.6. 19.6. 19.6. 19.6. 19.6. 19.6. 19.6. 19.6. 19.6. 19.6. 19.6. 19.6. 19.6. 19.6. 19.6. 19.6. 19.6. 19.6. 19.6. 19.6. 19.6. 19.6. 19.6. 19.6. 19.6. 19.6. 19.6. 19.6. 19.6. 19.6. 19.6. 19.6. 19.6. 19.6. 19.6. 19.6. 19.6. 19.6. 19.6. 19.6. 19.6. 19.6. 19.6. 19.6. 19.6. 19.6. 19.6. 19.6. 19.6. 19.6. 19.6. 19.6. 19.6. 19.6. 19.6. 19.6. 19.6. 19.6. 19.6. 19.6. 19.6. 19.6. 19.6. 19.6. 19.6. 19.6. 19.6. 19.6. 19.6. 19.6. 19.6. 19.6. 19.6. 19.6. 19.6. 19.6. 19.6. 19.6. 19.6. 19.6. 19.6. 19.6. 19.6. 19

Figure 3A

Figure 2C

Figure 2F

Figure 4A

Figure 4D

Figure 4E

Figure 5A

KAP1

# Figure 5C

L ST1 72 3

L cycling 1

FANCD2

(non-cycling)