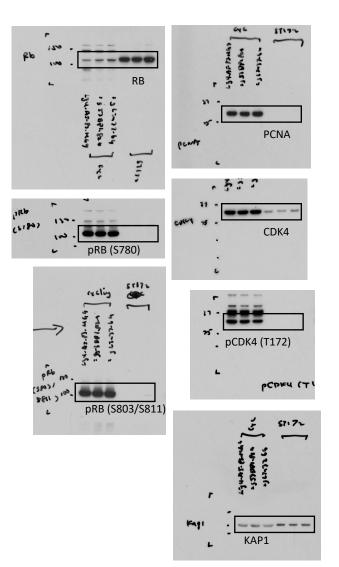

.6. 19.6. 19.6. 19.6. 19.6. 19.6. 19.6. 19.6. 19.6. 19.6. 19.6. 19.6. 19.6. 19.6. 19.6. 19.6. 19.6. 19.6. 19.6. 19.6. 19.6. 19.6. 19.6. 19.6. 19.6. 19.6. 19.6. 19.6. 19.6. 19.6. 19.6. 19.6. 19.6. 19.6. 19.6. 19.6. 19.6. 19.6. 19.6. 19.6. 19.6. 19.6. 19.6. 19.6. 19.6. 19.6. 19.6. 19.6. 19.6. 19.6. 19.6. 19.6. 19.6. 19.6. 19.6. 19.6. 19.6. 19.6. 19.6. 19.6. 19.6. 19.6. 19.6. 19.6. 19.6. 19.6. 19.6. 19.6. 19.6. 19.6. 19.6. 19.6. 19.6. 19.6. 19.6. 19.6. 19.6. 19.6. 19.6. 19.6. 19.6. 19.6. 19.6. 19.6. 19.6. 19.6. 19.6. 19.6. 19.6. 19.6. 19



Figure 3A





Figure 2C



Figure 2F





Figure 4A













Figure 4D



Figure 4E



Figure 5A



KAP1



# Figure 5C



L ST1 72 3

L cycling 1

FANCD2

(non-cycling)

#### Figure 5D



#### Figure 5E











### Figure 6A









# Figure 7A



Figure 7B



# Figure 7C



# Figure 7D



# Figure 2 supplement 1A





## Figure 3 supplement 1B





### Figure 4 supplement 1A





#### Figure 5-figure supplement 1B