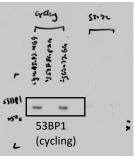

19.6. 19.6. 19.6. 19.6. 19.6. 19.6. 19.6. 19.6. 19.6. 19.6. 19.6. 19.6. 19.6. 19.6. 19.6. 19.6. 19.6. 19.6. 19.6. 19.6. 19.6. 19.6. 19.6. 19.6. 19.6. 19.6. 19.6. 19.6. 19.6. 19.6. 19.6. 19.6. 19.6. 19.6. 19.6. 19.6. 19.6. 19.6. 19.6. 19.6. 19.6. 19.6. 19.6. 19.6. 19.6. 19.6. 19.6. 19.6. 19.6. 19.6. 19.6. 19.6. 19.6. 19.6. 19.6. 19.6. 19.6. 19.6. 19.6. 19.6. 19.6. 19.6. 19.6. 19.6. 19.6. 19.6. 19.6. 19.6. 19.6. 19.6. 19.6. 19.6. 19.6. 19.6. 19.6. 19.6. 19.6. 19.6. 19.6. 19.6. 19.6. 19.6. 19.6. 19.6. 19.6. 19.6. 19.6. 19.6. 19.6. 19.6. 19.6. 19.6. 19.6. 19.6. 19.6. 19.6. 19.6. 19.6. 19.6. 19.6. 19.6. 19.6. 19.6. 19.6. 19.6. 19.6. 19.6. 19.6. 19.6. 19.6. 19.6. 19.6. 19.6. 19.6. 19.6. 19.6. 19.6. 19.6. 19.6. 19.6. 19.6. 19.6. 19.6. 19



Figure 3A





Figure 2C



Figure 2F





Figure 4A













Figure 4D



Figure 4E



Figure 5A



KAP1



# Figure 5C



L ST1 72 3

L cycling 1

FANCD2

(non-cycling)

#### Figure 5D



#### Figure 5E











### Figure 6A









# Figure 7A



Figure 7B



# Figure 7C



# Figure 7D



# Figure 2 supplement 1A





## Figure 3 supplement 1B





### Figure 4 supplement 1A





#### Figure 5-figure supplement 1B