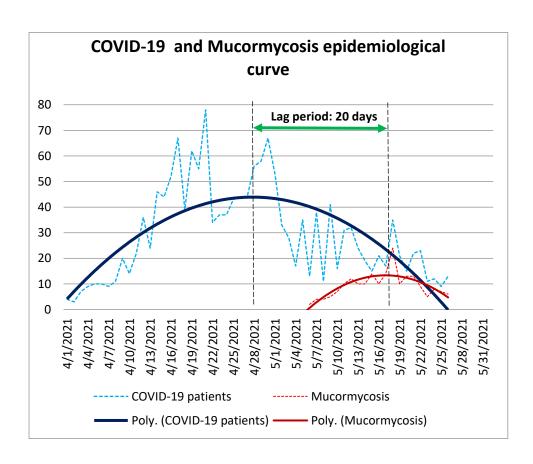

|                                                |

|                              | ABG |  |
|------------------------------|-----|--|
|                              |     |  |
| Date and Time of ED          |     |  |
| Disposition (details)        |     |  |
|                              |     |  |
| Total Duration of Stay in ED |     |  |
| ANY OTHER                    |     |  |
| RELEVANT DETAILS             |     |  |
|                              |     |  |
|                              |     |  |
|                              |     |  |
|                              |     |  |

## **Supplementary Figure – 1**

Epidemiological trends of COVID-19 patient surge and Mucormycosis patients surge showing a lag period of 20 days between COVID-19 peak and Mucormycosis peak