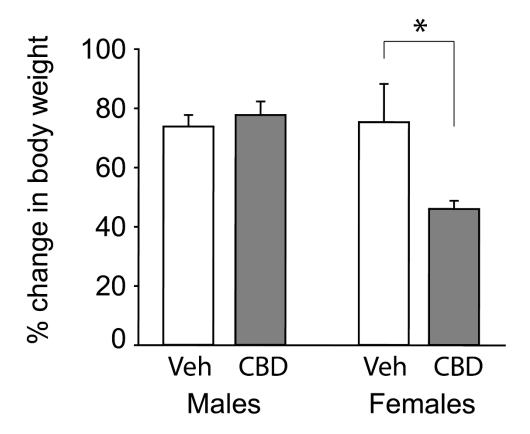

Female CBD-treated mice gained less weight during the 3-week treatment period. Summary bar chart showing the percent change in body weight from day 1 to day 21 of the treatment period in male and female mice treated with vehicle (white) or CBD (gray). Male mice treated with vehicle and CBD showed a similar percent increase in body weight (vehicle:  $73.91 \pm 3.87\%$ ; CBD:  $77.81 \pm 4.58\%$ ), whereas females treated vehicle gained a higher percent of their body weight than CBD treated mice (vehicle:  $75.41 \pm 12.91\%$ ; CBD:  $46.14 \pm 2.73\%$ ). \* indicates P < .05 by Tukey's HSD post hoc comparisons.