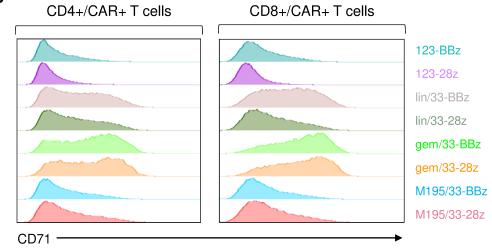

В



| MOLM14        |        | 5e6      | 1e6<br>gem     | 5e6<br>gem     | 1e7            | 1e6<br>lin  | 5e6<br>lin       | 1e7<br>lin     | 1e6<br>M195  | 5e6<br>M195   | 1e7<br>M195          |                  |
|---------------|--------|----------|----------------|----------------|----------------|-------------|------------------|----------------|--------------|---------------|----------------------|------------------|
|               | Saline | UTD      | 28z            | 28z            | gem<br>28z     | 28z         | 28z              | 28z            | 28z          | 28z           | 28z                  |                  |
| Day 0         |        | <b>.</b> |                | 928            | <b>A</b> ¢¢    | <b>4</b> 00 | \$ <b>\$</b> \$  |                | <b>44</b>    | <u> 29</