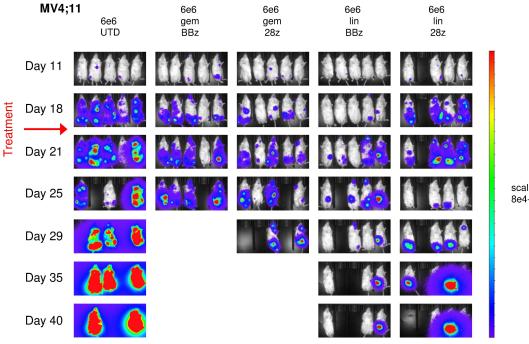

| ***            | <b>444</b>     |             | <b>\$\$\$</b>    | 444            |              |               |                      |                  |
| Day 56        |        |          |                | ***            | <b>.</b>       |             | 444              | <b>68</b>      |              |               | 1                    |                  |
| Day 70        |        |          |                | -              | ***            |             | ***              | <b>**</b> *    |              |               | 4                    |                  |
| Day 84        |        |          |                | <b>\$</b> \$\$ | 284            |             | 888              | ***            |              |               | •                    |                  |



scale 8e4-8e6