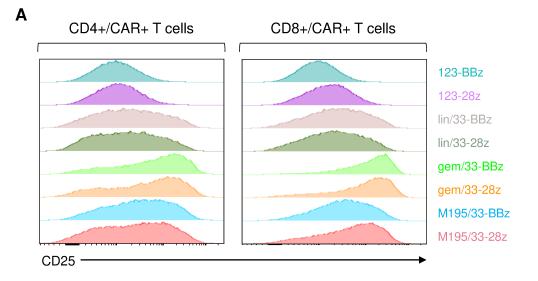

В



| MOLM14        |        | 5e6      | 1e6<br>gem     | 5e6<br>gem     | 1e7            | 1e6<br>lin  | 5e6<br>lin       | 1e7<br>lin     | 1e6<br>M195  | 5e6<br>M195   | 1e7<br>M195          |                  |
|---------------|--------|----------|----------------|----------------|----------------|-------------|------------------|----------------|--------------|---------------|----------------------|------------------|
|               | Saline | UTD      | 28z            | 28z            | gem<br>28z     | 28z         | 28z              | 28z            | 28z          | 28z           | 28z                  |                  |
| Day 0         |        | <b>.</b> |                | 928            | <b>A</b> ¢¢    | <b>4</b> 00 | \$ <b>\$</b> \$  |                | <b>44</b>    | <u>