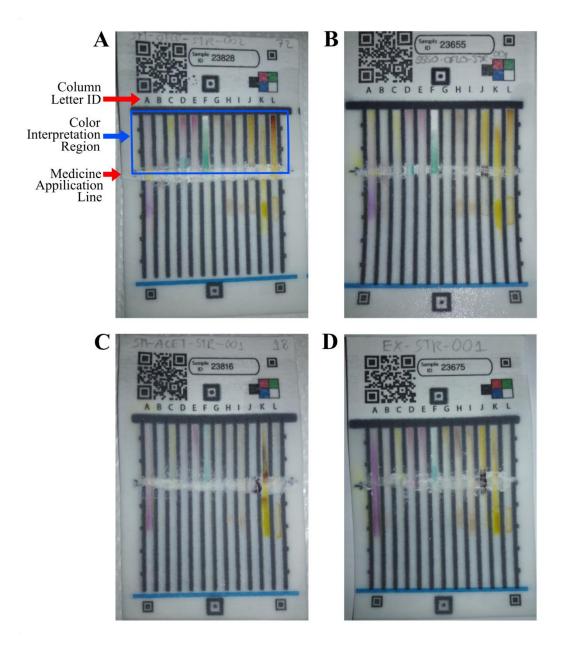

## S13 Appendix. PADs color analysis.

Processed paper analytical devices (PAD) used for ofloxacin samples analysis. (A) A simulated 100% API ofloxacin tablet with starch as the excipient was classified as a "pass" by the investigator because of the presence of a blue color at the line of medicine application in column "D" and an orange color at the top of column "L". Black color at line "J" confirmed the presence of starch in the sample. (B) A simulated sample containing 50% ofloxacin with starch as the excipient was classified as a "pass" because of the presence of a blue color at the line of medicine application in column "D" and an orange color at the top of column "L". The presence of a black color at line "J" confirmed the presence of starch in the sample. (C) A simulated medicine containing acetaminophen and starch only, but no ofloxacin, was classified as a "fail" against the ofloxacin reference photo because of the lack of a blue color at the line of medicine application in column "D" and no orange color at the top of column "L". The presence of a black color at line "J" confirmed the presence of a black of a blue color at the line of medicine application in column "D" and starch only, but no ofloxacin, was classified as a "fail" against the ofloxacin reference photo because of the lack of a blue color at the line of medicine application in column "D" and no orange color at the top of column "L". The presence of a black color at line "J" confirmed the presence of starch in the sample. (D) A simulated medicine containing only starch but none of the expected API was classified as a "fail" against the ofloxacin reference photo due to the lack of a blue color at the line of medicine application in column "D" and an orange color at the top of column "L". The presence of a black color at the line of medicine application in column "D" and no argue color at the top of column "L". The presence of a black color at the sample. (D) A simulated medicine containing only starch but none of the expected API was classified as a "fail" against the ofloxacin