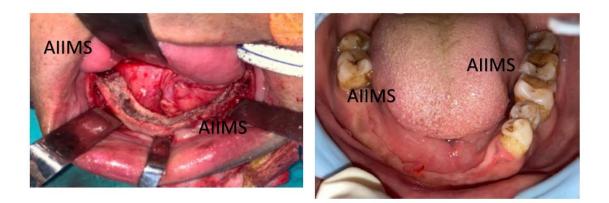

Intra and post operative pictures of mandibular mucormycosis - marginal mandibulectomy with primary closure and post operative photograph (similar case)

Sino-Nasal mucormycosis with cutaneous involvement following debridement and paramedian forehead flap for alar repair.