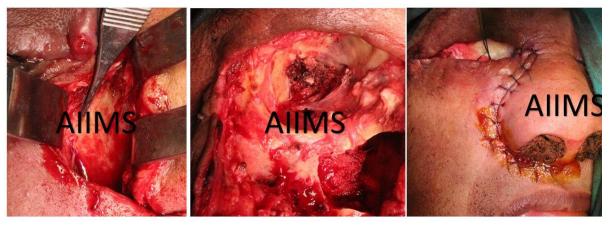

## Photographs - intraoperative and post operative

Case depicting the Weberferguson with Fairbank - Barbosa extension for medial and anterior maxillectomy - skin and anterior maxillary involvement, primary closure of the defect.

Case showing medial and anterior maxillectomy with orbital excenteration and primary closure.

A case of sino-naso-orbital mucormycosis with intraoperative and post operative photo.

Intra and post operative pictures of craniotomy for Mucormycosis.