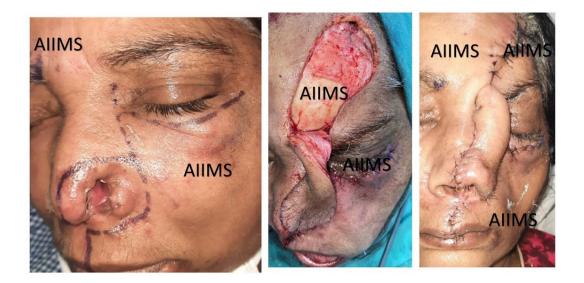

Intra and post operative pictures of mandibular mucormycosis - marginal mandibulectomy with primary closure and post operative photograph (similar case)

Sino-Nasal mucormycosis with cutaneous involvement following debridement and paramedian forehead flap for alar repair.