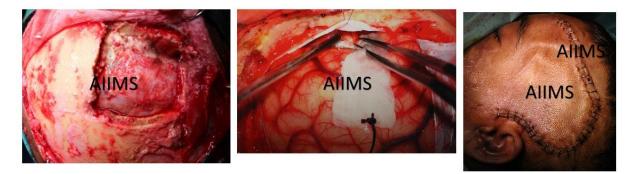

Case showing medial and anterior maxillectomy with orbital excenteration and primary closure.

A case of sino-naso-orbital mucormycosis with intraoperative and post operative photo.

Intra and post operative pictures of craniotomy for Mucormycosis.