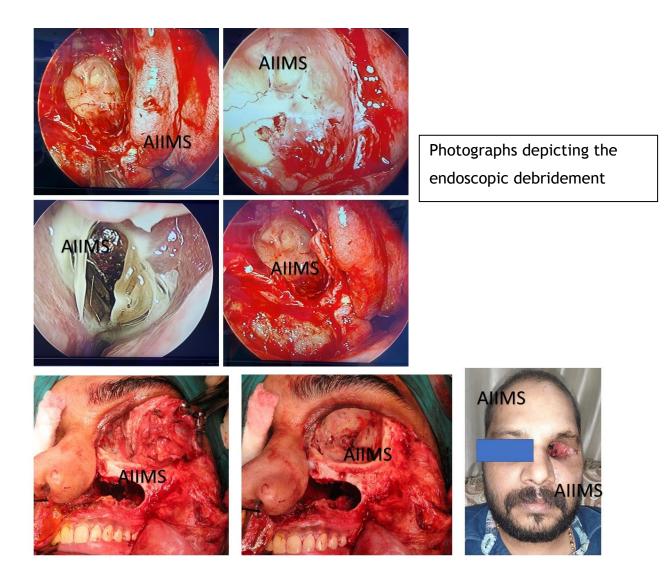

Case showing medial and anterior maxillectomy with orbital excenteration and primary closure.

A case of sino-naso-orbital mucormycosis with intraoperative and post operative photo.

Intra and post operative pictures of craniotomy for Mucormycosis.

Intra and post operative pictures of mandibular mucormycosis - marginal mandibulectomy with primary closure and post operative photograph (similar case)

Sino-Nasal mucormycosis with cutaneous involvement following debridement and paramedian forehead flap for alar repair.