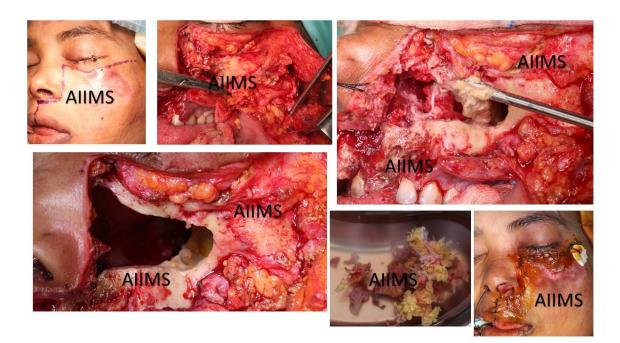

## Photographs - intraoperative and post operative

Case depicting the Weberferguson with Fairbank - Barbosa extension for medial and anterior maxillectomy - skin and anterior maxillary involvement, primary closure of the defect.

Case showing medial and anterior maxillectomy with orbital excenteration and primary closure.

A case of sino-naso-orbital mucormycosis with intraoperative and post operative photo.

Intra and post operative pictures of craniotomy for Mucormycosis.