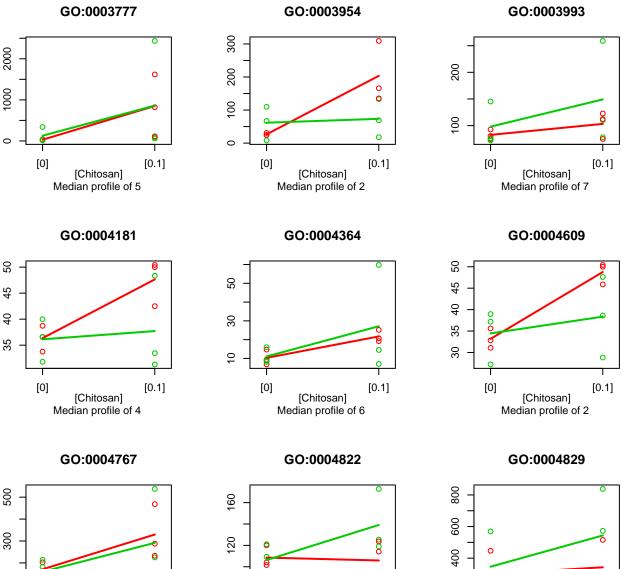

## GO:0005762

GO:0005952

GO:0005385

0

09

4

20

GO:0005375

GO:0005933

GO:0006098

GO:0006099

GO:0006435

[0.1]

6

2

50