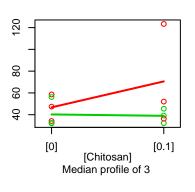

[0.1]

GO:0006099

GO:0006428

GO:0006435

Median profile of 6

Median profile of 5

Median profile of 3

GO:0004181