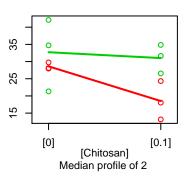

0

[0]

GO:0006480

0

[0.1]

6

2

50

0

[0]

GO:0006490

GO:0006549

[Chitosan]

Median profile of 2

GO:0006684

[Chitosan]

Median profile of 2

6

80

2

09

50

GO:0006685

o o o (0) (0) (Chitosan) Median profile of 4