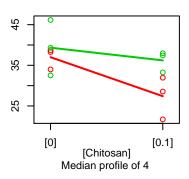

0

[0]

30

[0] [0.1] [Chitosan] Median profile of 4

100

[0] [0.1] [Chitosan] Median profile of 5

200

[0]

[0.1]

GO:0006099

GO:0006428

GO:0006435

Median profile of 6

Median profile of 5

Median profile of 3

GO:0004181