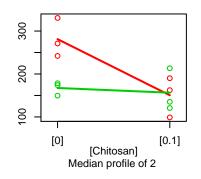

0

[0]

GO:0006490

GO:0006549

[Chitosan]

Median profile of 2

GO:0006684

[Chitosan]

Median profile of 2

6

80

2

09

50

GO:0006685

o o o (0) (0) (Chitosan) Median profile of 4