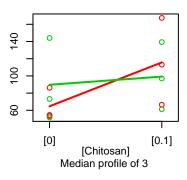

[0.1]

GO:0006099

GO:0006428

GO:0006435

Median profile of 6

Median profile of 5

Median profile of 3

GO:0004181