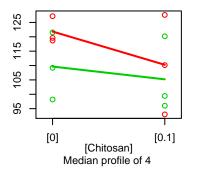

Median profile of 2

6

80

2

09

50

GO:0006685

o o o (0) (0) (Chitosan) Median profile of 4

0

[0]

30

[0] [0.1] [Chitosan] Median profile of 4

100

[0] [0.1] [Chitosan] Median profile of 5

200

[0]