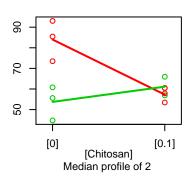

0

[0]

GO:0006490

GO:0006549

[Chitosan]

Median profile of 2

GO:0006684

[Chitosan]

Median profile of 2

6

80

2

09

50

GO:0006685

o o o (0) (0) (Chitosan) Median profile of 4