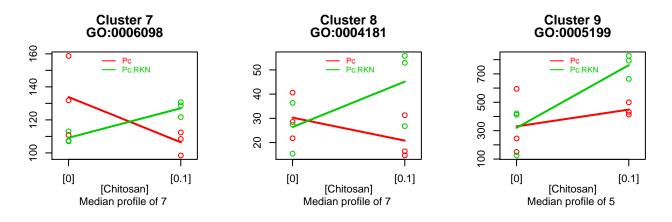

[0.1]

GO:0006099

GO:0006428

GO:0006435

Median profile of 6

Median profile of 5

Median profile of 3

GO:0004181

GO:0002161

[Chitosan]

Median profile of 8

GO:0003993

8

0

[0.1]

32