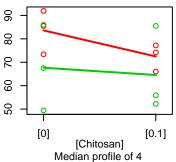

0

[0]

30

[0] [0.1] [Chitosan] Median profile of 4

100

[0] [0.1] [Chitosan] Median profile of 5

200

[0]