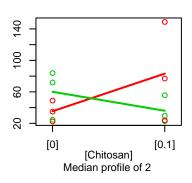

0

[0]

GO:0006490

GO:0006549

[Chitosan]

Median profile of 2

GO:0006684

[Chitosan]

Median profile of 2

6

80

2

09

50

GO:0006685

o o o (0) (0) (Chitosan) Median profile of 4