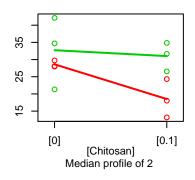

0

[0]

GO:0006480

0

[0.1]

6

2

50

0

[0]

GO:0006490

GO:0006549

[Chitosan]

Median profile of 2

GO:0006684

[Chitosan]

Median profile of 2

6

80

2

09

50

GO:0006685

o o o (0) (0) (Chitosan) Median profile of 4