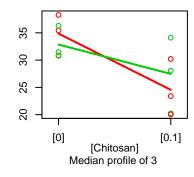

[0.1]

GO:0006099

GO:0006428

GO:0006435

Median profile of 6

Median profile of 5

Median profile of 3

GO:0004181