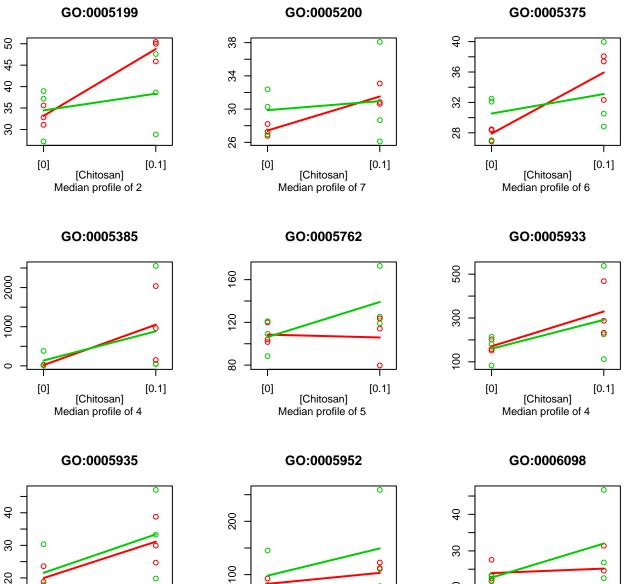

## GO:0005762



GO:0005952





GO:0005385

0

09

4

20



GO:0005375



GO:0005933



GO:0006098



GO:0006099





GO:0006435

[0.1]

6

2

50

0

[0]

GO:0006480

0

[0.1]

6

2

50

0

[0]

GO:0006490



GO:0006549

[Chitosan]

Median profile of 2



GO:0006684

[Chitosan]

Median profile of 2





6

80

2

09

50

GO:0006685

o o o (0) (0) (Chitosan) Median profile of 4

GO:0006740



GO:0006743







[0] [0.1] [Chitosan] Median profile of 10

0

Т

[0.1]

[Chitosan]

Median profile of 2

0

[0]

30





[0] [0.1] [Chitosan] Median profile of 4

100

[0] [0.1] [Chitosan] Median profile of 5

200

[0]

0

80

0

6

[0.1]

[Chitosan]

Median profile of 5



[0] [Chitosan] Median profile of 8

[0.1]





GO:0006099

GO:0006428

GO:0006435

Median profile of 6



Median profile of 5

Median profile of 3





GO:0004181





GO:0002161

[Chitosan]

Median profile of 8

GO:0003993

8

0

[0.1]

32

28

24

0

6

[0]

## GO:0000917



GO:0003954



GO:0004364















GO:0005935

0

0

0

8

т

[0.1]

o

0

0

0

т

[0.1]



GO:0005952



GO:0006098





GO:0000225



GO:0000315



GO:000796



GO:0000916



GO:0000917