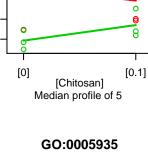

## GO:0005762



GO:0005952





GO:0005385

0

09

4

20



GO:0005375



GO:0005933



GO:0006098



GO:0006099





GO:0006435

[0.1]

6

2

50

0

[0]

GO:0006480

0

[0.1]

6

2

50

0

[0]

GO:0006490



GO:0006549

[Chitosan]

Median profile of 2



GO:0006684

[Chitosan]

Median profile of 2





6

80

2

09

50

GO:0006685

o o o (0) (0) (Chitosan) Median profile of 4

GO:0006740



GO:0006743







[0] [0.1] [Chitosan] Median profile of 10

0

Т

[0.1]

[Chitosan]

Median profile of 2

0

[0]

30





[0] [0.1] [Chitosan] Median profile of 4

100

[0] [0.1] [Chitosan] Median profile of 5

200

[0]

0

80

0

6

[0.1]

[Chitosan]

Median profile of 5



[0] [Chitosan] Median profile of 8

[0.1]





GO:0006099

GO:0006428

GO:0006435

Median profile of 6



Median profile of 5

Median profile of 3





GO:000