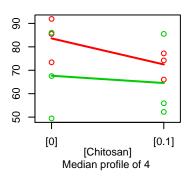

0

[0]

30

[0] [0.1] [Chitosan] Median profile of 4

100

[0] [0.1] [Chitosan] Median profile of 5

200

[0]