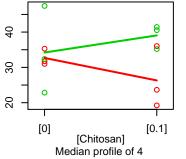

Median profile of 2

6

80

2

09

50

GO:0006685

o o o (0) (0) (Chitosan) Median profile of 4

0

[0]

30

[0] [0.1] [Chitosan] Median profile of 4

100

[0] [0.1] [Chitosan] Median profile of 5

200

[0]