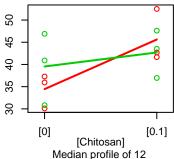

0

[0]

GO:0006490



GO:0006549

[Chitosan]

Median profile of 2



GO:0006684

[Chitosan]

Median profile of 2





6

80

2

09

50

GO:0006685

o o o (0) (0) (Chitosan) Median profile of 4

GO:0006740



GO:0006743







[0] [0.1] [Chitosan] Median profile of 10

0

Т

[0.1]

[Chitosan]

Median profile of 2

0

[0]

30





[0] [0.1] [Chitosan] Median profile of 4

100

[0] [0.1] [Chitosan] Median profile of 5

200

[0]

0

80

0

6

[0.1]

[Chitosan]

Median profile of 5



[0] [Chitosan] Median profile of 8

[0.1]





GO:0006099

GO:0006428

GO:0006435

Median profile of 6



Median profile of 5

Median profile of 3





GO:0004181





GO:0002161

[Chitosan]

Median profile of 8

GO:0003993

8

0

[0.1]

32

28

24

0

6

[0]

## GO:0000917



GO:0003954



GO:0004364















GO:0005935

0

0

0

8

т

[0.1]

o

0

0

0

т

[0.1]



GO:0005952



GO:0006098





GO:0000225



GO:0000315



GO:000796



GO:0000916



GO:0000917