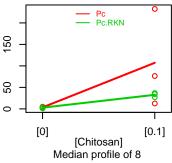

0

80

0

6

[0.1]

[Chitosan]

Median profile of 5

[0] [Chitosan] Median profile of 8

GO:0002161

[Chitosan]

Median profile of 8

GO:0003993

8

0

[0.1]

32