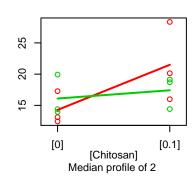

0

[0]

GO:0006490

GO:0006549

[Chitosan]

Median profile of 2

GO:0006684

[Chitosan]

Median profile of 2

6

80

2

09

50

GO:0006685

o o o (0) (0) (Chitosan) Median profile of 4