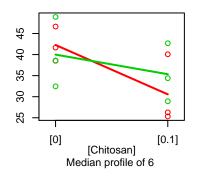

GO:0005933

GO:0006098

GO:0006099

GO:0006435

[0.1]

6

2

50

[0.1]

GO:0006099

GO:0006428

GO:0006435

Median profile of 6

Median profile of 5

Median profile of 3

GO:0004181