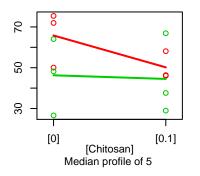

0

80

0

6

[0.1]

[Chitosan]

Median profile of 5

[0] [Chitosan] Median profile of 8