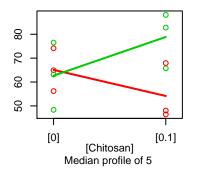

GO:0006740

GO:0006743

[0] [0.1] [Chitosan] Median profile of 10

0

Т

[0.1]

[Chitosan]

Median profile of 2