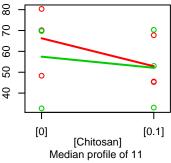

GO:0002161

[Chitosan]

Median profile of 8

GO:0003993

8

0

[0.1]

32

## GO:0000917

GO:0003954

GO:0004364

GO:0005935

0

0

0

8