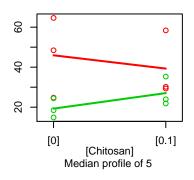

0

[0]

30

[0] [0.1] [Chitosan] Median profile of 4

100

[0] [0.1] [Chitosan] Median profile of 5

200

[0]

0

80

0

6

[0.1]

[Chitosan]

Median profile of 5

[0] [Chitosan] Median profile of 8