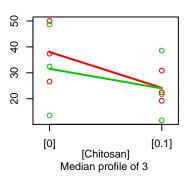

[0.1]

GO:0006099

GO:0006428

GO:0006435

Median profile of 6

Median profile of 5

Median profile of 3

GO:0004181