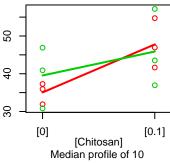

GO:0002161

[Chitosan]

Median profile of 8

GO:0003993

8

0

[0.1]

32

## GO:0000917

GO:0003954

GO:0004364

GO:0005935

0

0

0

8