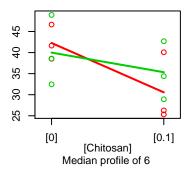

[0.1]

GO:0006099

GO:0006428

GO:0006435

Median profile of 6

Median profile of 5

Median profile of 3

GO:0004181