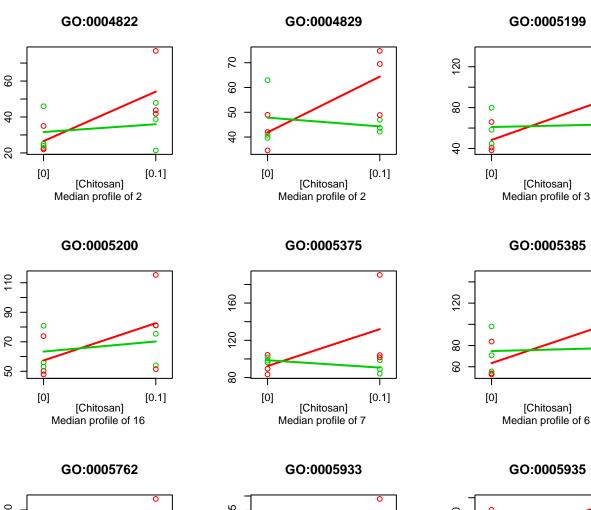

0

0

[0]

GO:0006490



GO:0006549

[Chitosan]

Median profile of 2



GO:0006684

[Chitosan]

Median profile of 2





6

80

2

09

50

GO:0006685

o o o (0) (0) (Chitosan) Median profile of 4

GO:0006740



GO:0006743







[0] [0.1] [Chitosan] Median profile of 10

0

Т

[0.1]

[Chitosan]

Median profile of 2

0

[0]

30





[0] [0.1] [Chitosan] Median profile of 4

100

[0] [0.1] [Chitosan] Median profile of 5

200

[0]

0

80

0

6

[0.1]

[Chitosan]

Median profile of 5



[0] [Chitosan] Median profile of 8

[0.1]





GO:0006099

GO:0006428

GO:0006435

Median profile of 6



Median profile of 5

Median profile of 3





GO:0004181





GO:0002161

[Chitosan]

Median profile of 8

GO:0003993

8

0

[0.1]

32

28

24

0

6

[0]

## GO:0000917



GO:0003954



GO:0004364















GO:0005935

0

0

0

8

т

[0.1]

o

0

0

0

т

[0.1]



GO:0005952



GO:0006098





GO:0000225



GO:0000315



GO:000796



GO:0000916



GO:0000917