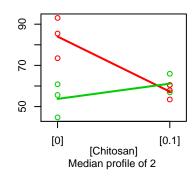

0

[0]

GO:0006490

GO:0006549

[Chitosan]

Median profile of 2

GO:0006684

[Chitosan]

Median profile of 2

6

80

2

09

50

GO:0006685

o o o (0) (0) (Chitosan) Median profile of 4