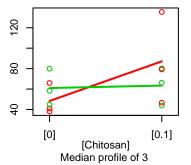

[0.1]

GO:0006099

GO:0006428

GO:0006435

Median profile of 6

Median profile of 5

Median profile of 3

GO:0004181