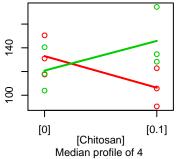

Median profile of 2

6

80

2

09

50

GO:0006685

o o o (0) (0) (Chitosan) Median profile of 4