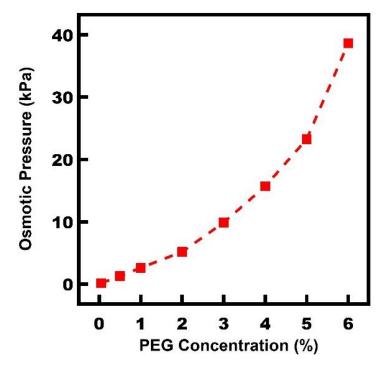

**Figure S1.** Plot of osmotic pressure vs. concentration of 20 kDa PEG in water. Reproduced with permission.<sup>[12, 21]</sup>