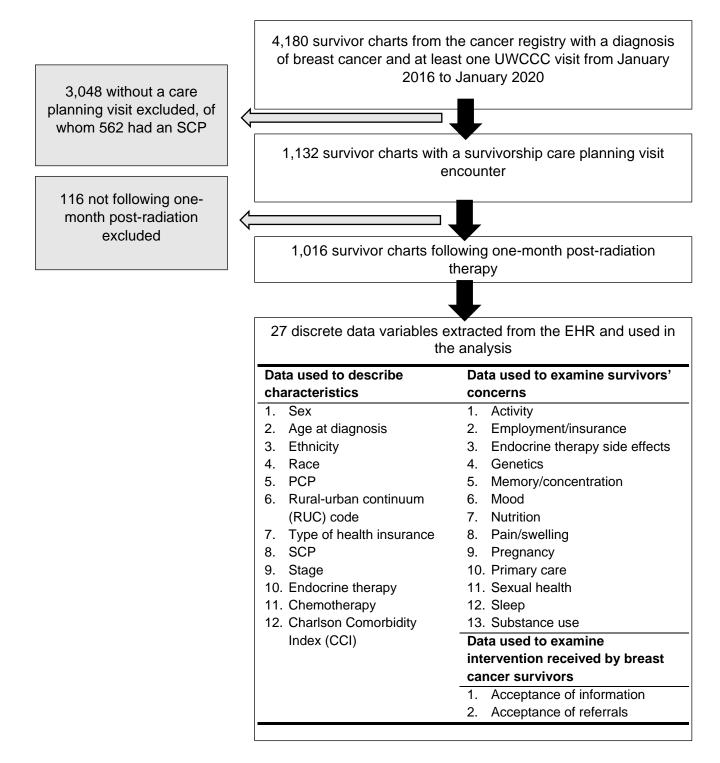

## **Supplement 1. Survivor Population Flowchart**



## Supplement 2. Survivorship Questionnaire

| University of Wisconsin Hospitals and Clinics<br>University of Wisconsin Medical Foundation<br>BREAST CENTER SURVIVORSHIP<br>QUESTIONNAIRE      |  |  |  |
|-------------------------------------------------------------------------------------------------------------------------------------------------|--|--|--|
|                                                                                                                                                 |  |  |  |
| ogram!<br>hat to watch for in the future, and reviewed of follow-up schedule for                                                                |  |  |  |
| us offer you resources to support mooth transition tek to your