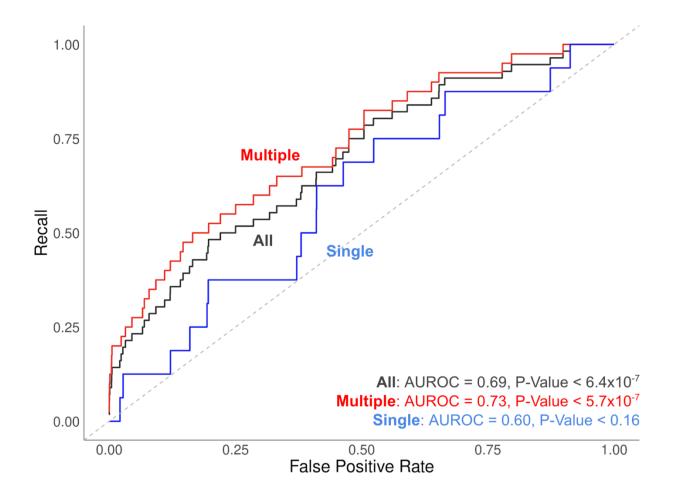

S18 Fig. Enrichment of curated PAX6/Pax6 targets among differentially expressed genes in Walcher et al., 2013 [1] by number of experiment types. AUROCs and the corresponding p-values (Mann-Whitney U Test) are displayed in the panel. Color coding corresponds to categories of targets. No statistically significant enrichment is observed for targets tested only in a single type of experiment.