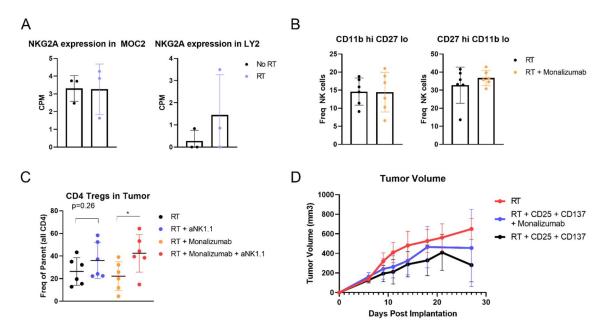

## **Supplementary Figure 1**

(A) Flow cytometry analysis of NK cell population expression of NKG2A in MOC2 tumors 3 days after RT; n=3. (B). Flow cytometry analysis of NK cell populations in MOC2 tumors 3 days after RT and anti-NKG2A therapy; n=6. (C) Flow cytometry analysis of CD4 T cell populations in MOC2 tumors 3 days after RT, anti-NKG2A therapy and NK cell depletion with NK1.1 antibody; n=6. (D) MOC2 tumor volumes of C57BL/6 mice treated with RT and isotype control (red line), anti-CD137, anti-CD25, and anti-NKG2A (blue line), anti-CD17 and anti-CD25 (black line); n=7.