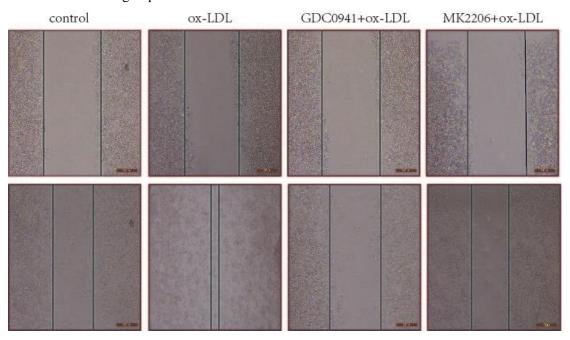

# **Supplenment figure 2**

## Wound-healing migration assay

Increased migration and invasion activities were found in THP-1 cells cultured with Ox-LDL, and cell migration was inhibited in GDC0941+ox-LDL and MK2206+ox-LDL groups, especially in GDC0941+ox-LDL group.

Figure legend

THP-1 monocyte-derived macrophages were treated with or without GDC0941/MK2206 followed by Ox-LDL. After 24 hours post-transfection, wound closure was photographed.