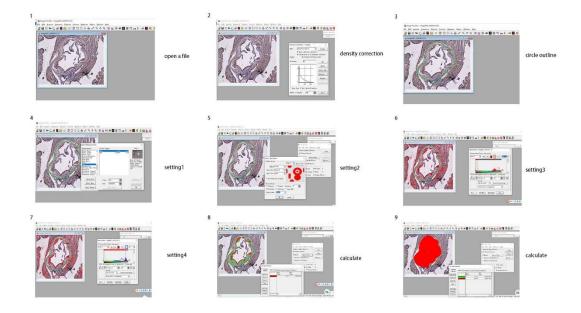

# Supplenment figure 1

We use image pro plus to measure density. The following is the measurement procedure.