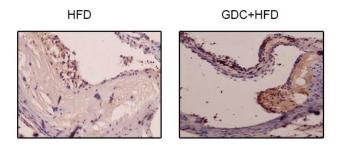

## **Supplenment figure 3**

### The expression of caspase-3 in mice treat with GDC0941

The expression of caspase-3 was remarkably increased in high-fat diet-induced atherosclerotic mice after treatment with GDC0941+HFD group.

Figure legend

The level of caspase-3 was assessed by immunohistochemical staining, and then photographed using an inverted microscope.