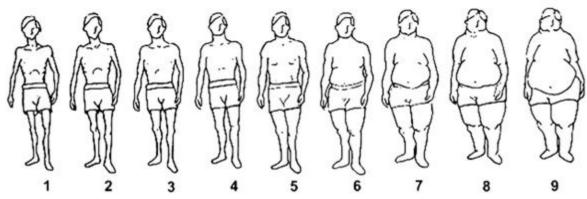

16. How would you describe your dad? **CIRCLE THE NUMBER THAT CORRESPONDS WITH THE FIGURE.** 

 $\Box$  I do not have a father 16.1

Men