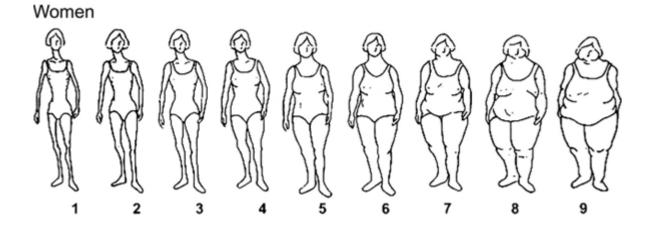

15. How would you describe your mom? CIRCLE THE NUMBER THAT CORRESPONDS WITH THE FIGURE.

 $\Box$  I do not have a mother 15.1

| ID             |
|----------------|
| DATE:///       |
| DATE OF BIRTH: |
| //             |