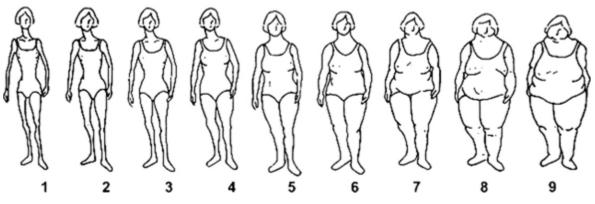

# 42. How would you describe your weight? **CIRCLE THE NUMBER THAT CORRESPONDS WITH THE FIGURE.**

Women