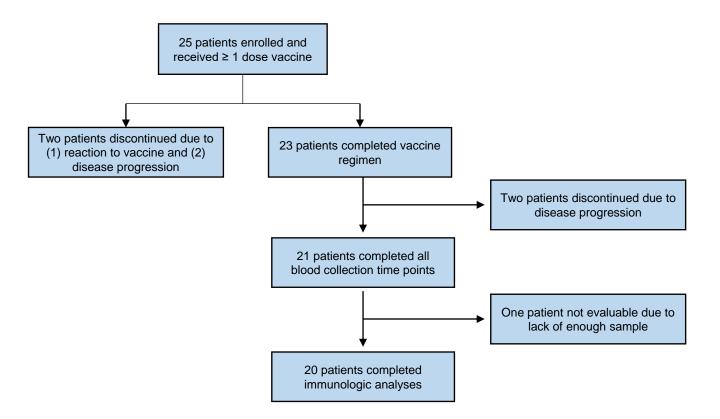

Presyncope                                                     | 1                                             |       |         |       | 1     |       |  |
| Neuralgia                                                      |                                               |       |         | 1     | _     |       |  |
| Nervous system disorders - Other - buzzing over body           | 1                                             |       |         | 1     |       |       |  |
| iver vous system disorders - Other - buzzing over body         | 1                                             |       |         |       |       |       |  |
|                                                                |                                               |       |         |       |       |       |  |



Supplemental Figure 1. Flow diagram of patients progression through the trial