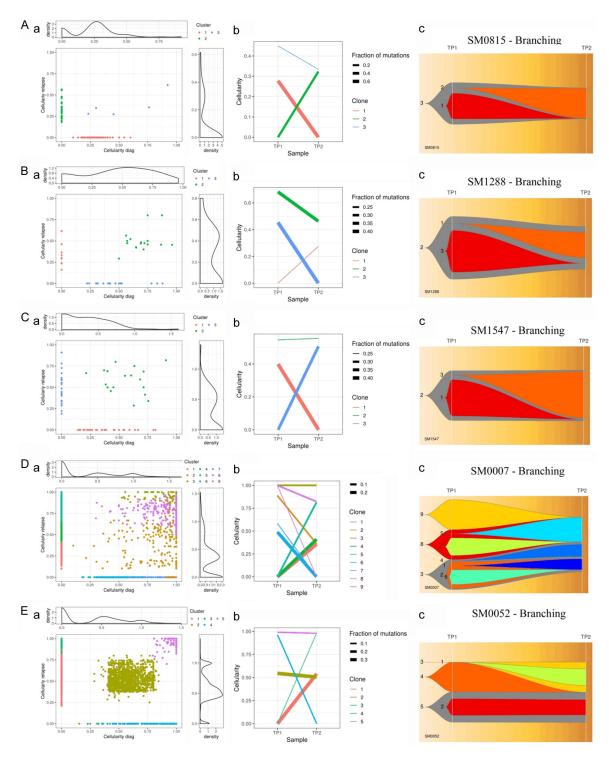

**Supplementary Figure 1.** (A-E) Clonal evolution in each case of MM. Representation of clonal evolution through (a) Density, (b) Evolution and (c) Fish plots across individual MM patients with branching, linear and stable with loss of clone patterns of clonal evolution. <u>Supplementary Note 1</u> (Casewise clonal evolution).