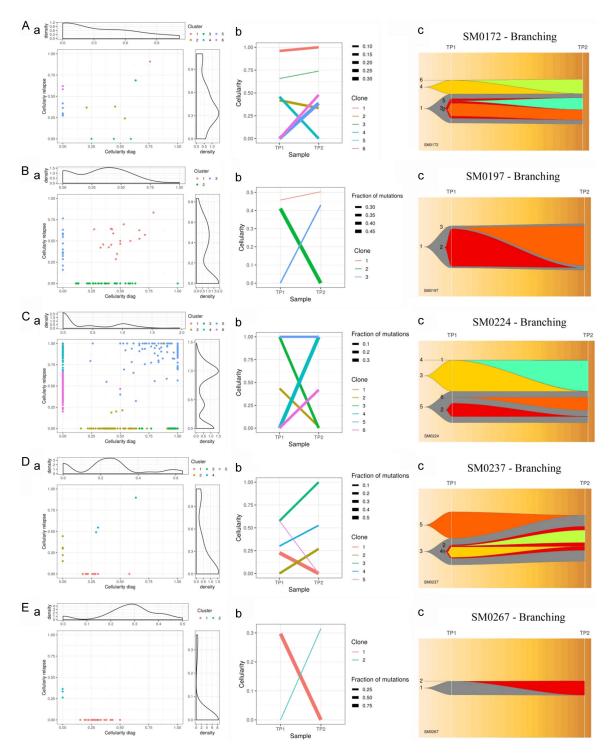

**Supplementary Figure 3.** (A-E) Clonal evolution in each case of MM. Representation of clonal evolution through (a) Density, (b) Evolution and (c) Fish plots across individual MM patients with branching, linear and stable with loss of clone patterns of clonal evolution. <u>Supplementary Note 1</u> (Casewise clonal evolution).