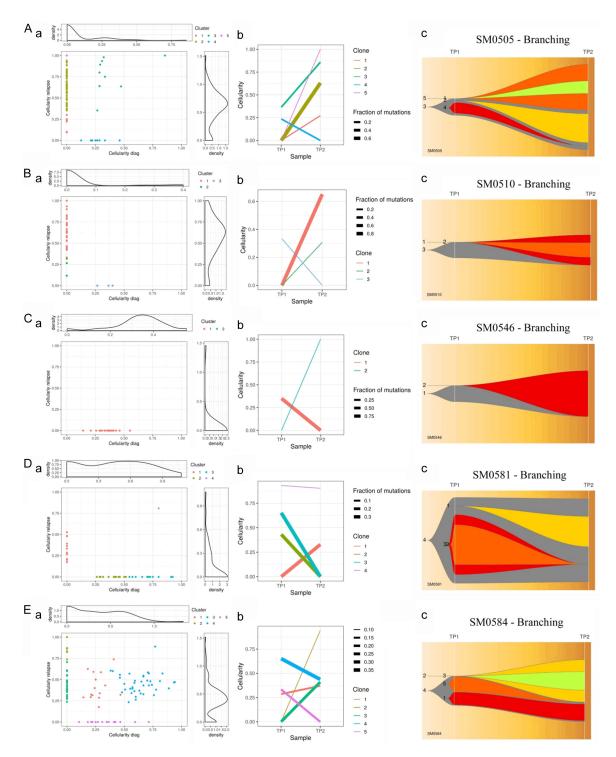

**Supplementary Figure 2.** (A-E) Clonal evolution in each case of MM. Representation of clonal evolution through (a) Density, (b) Evolution and (c) Fish plots across individual MM patients with branching, linear and stable with loss of clone patterns of clonal evolution. <u>Supplementary Note 1</u> (Casewise clonal evolution).