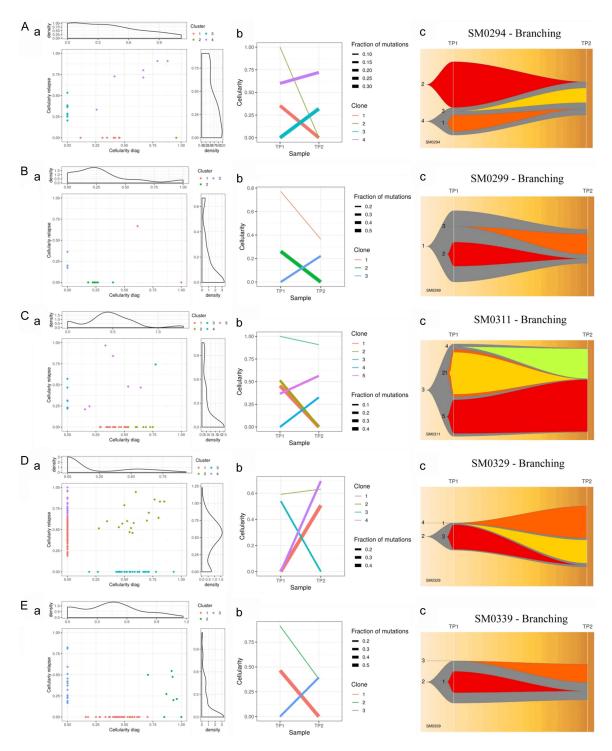

**Supplementary Figure 4.** (A-E) Clonal evolution in each case of MM. Representation of clonal evolution through (a) Density, (b) Evolution and (c) Fish plots across individual MM patients with branching, linear and stable with loss of clone patterns of clonal evolution. <u>Supplementary Note 1</u> (Casewise clonal evolution).