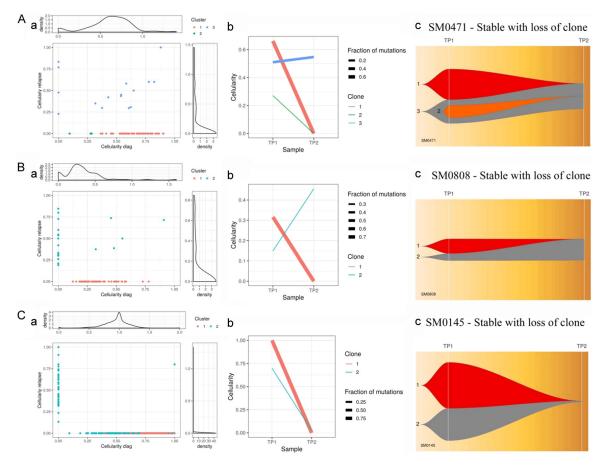

**Supplementary Figure 12.** (A-E) Clonal evolution in each case of MM. Representation of clonal evolution through (a) Density, (b) Evolution and (c) Fish plots across individual MM patients with branching, linear and stable with loss of clone patterns of clonal evolution. <u>Supplementary Note 1</u> (Casewise clonal evolution).