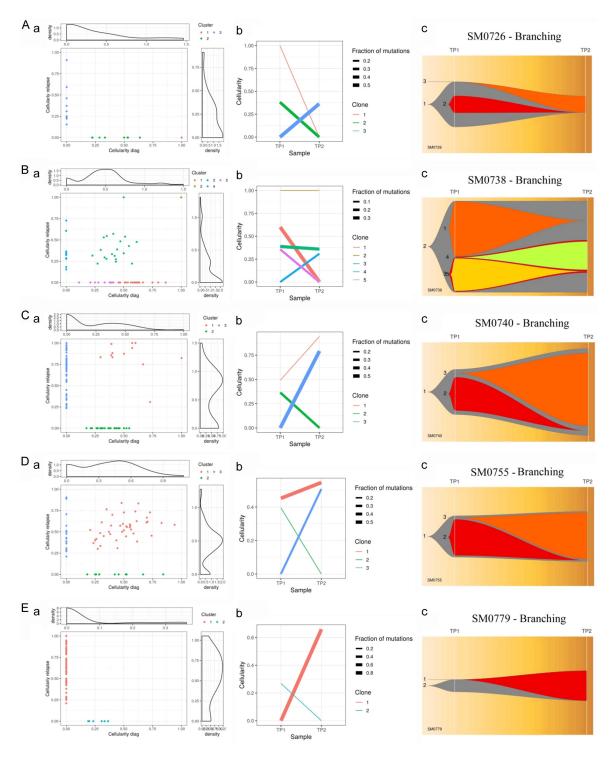

**Supplementary Figure 4.** (A-E) Clonal evolution in each case of MM. Representation of clonal evolution through (a) Density, (b) Evolution and (c) Fish plots across individual MM patients with branching, linear and stable with loss of clone patterns of clonal evolution. <u>Supplementary Note 1</u> (Casewise clonal evolution).