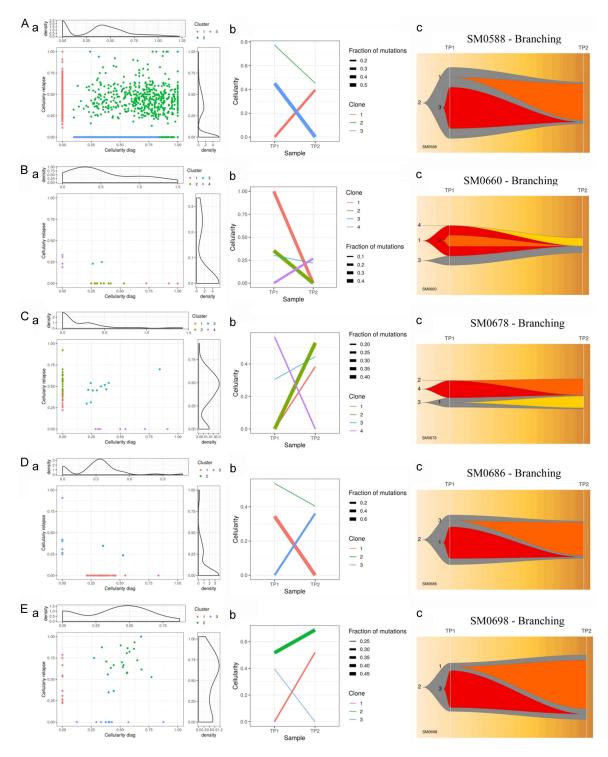

**Supplementary Figure 3.** (A-E) Clonal evolution in each case of MM. Representation of clonal evolution through (a) Density, (b) Evolution and (c) Fish plots across individual MM patients with branching, linear and stable with loss of clone patterns of clonal evolution. <u>Supplementary Note 1</u> (Casewise clonal evolution).