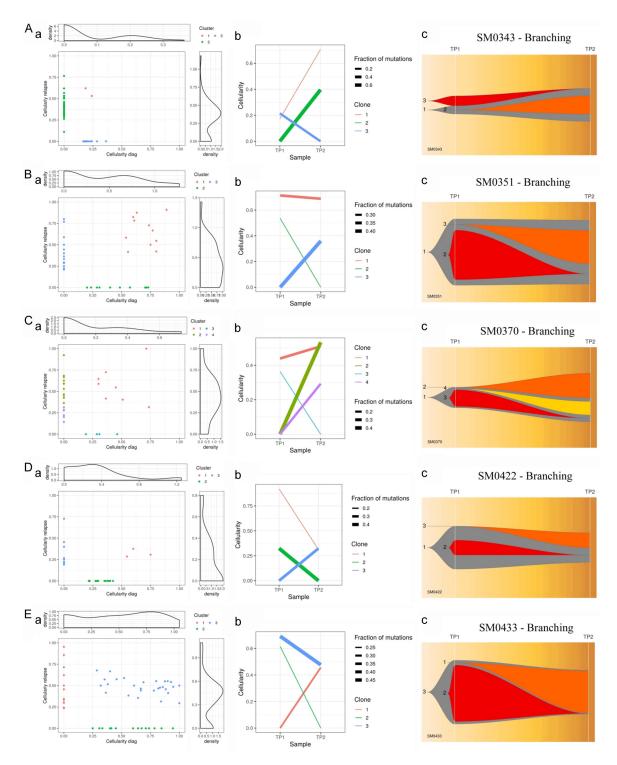

**Supplementary Figure 1.** (A-E) Clonal evolution in each case of MM. Representation of clonal evolution through (a) Density, (b) Evolution and (c) Fish plots across individual MM patients with branching, linear and stable with loss of clone patterns of clonal evolution. <u>Supplementary Note 1</u> (Casewise clonal evolution).