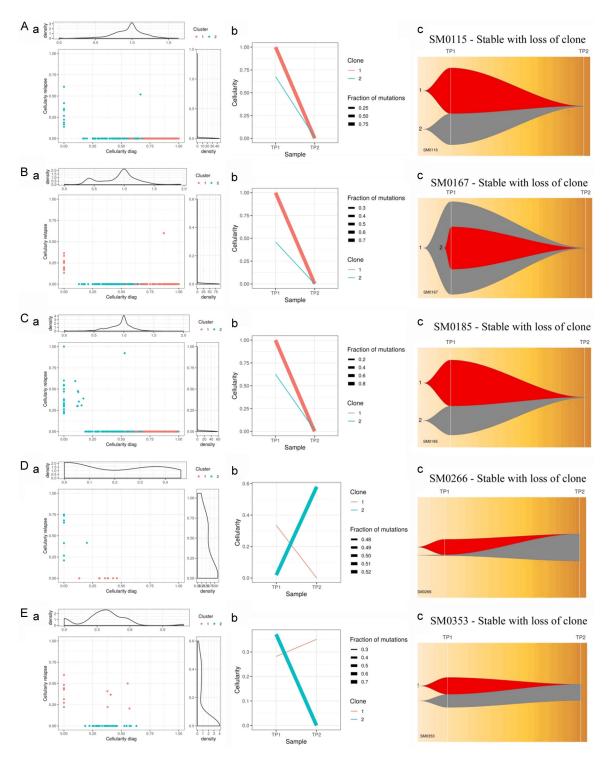

**Supplementary Figure 4.** (A-E) Clonal evolution in each case of MM. Representation of clonal evolution through (a) Density, (b) Evolution and (c) Fish plots across individual MM patients with branching, linear and stable with loss of clone patterns of clonal evolution. <u>Supplementary Note 1</u> (Casewise clonal evolution).