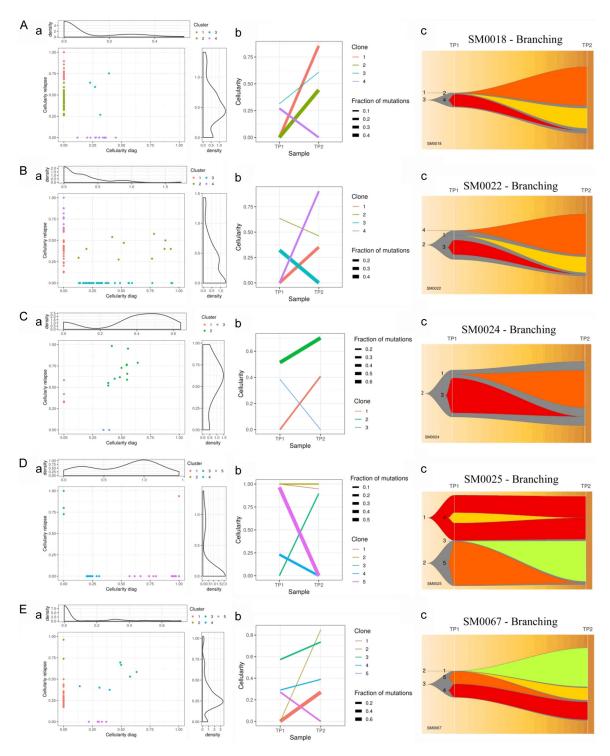

**Supplementary Figure 1.** (A-E) Clonal evolution in each case of MM. Representation of clonal evolution through (a) Density, (b) Evolution and (c) Fish plots across individual MM patients with branching, linear and stable with loss of clone patterns of clonal evolution. <u>Supplementary Note 1</u> (Casewise clonal evolution).