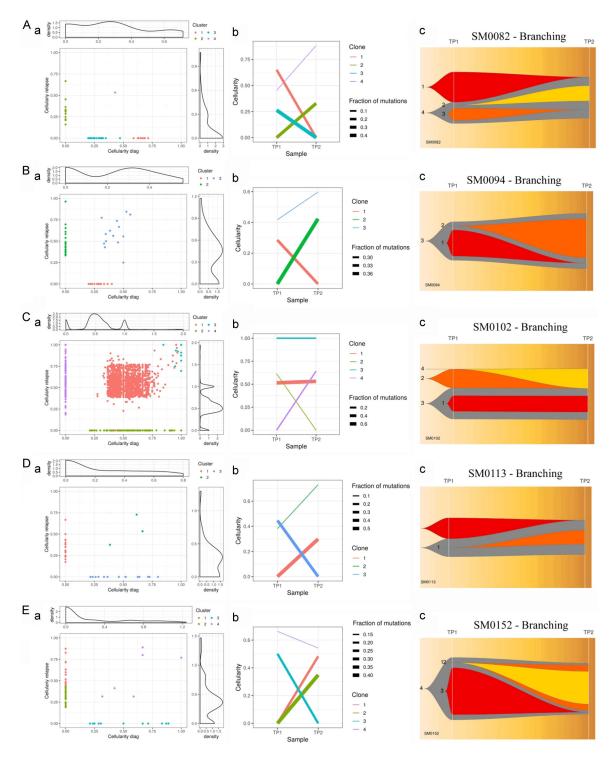

**Supplementary Figure 2.** (A-E) Clonal evolution in each case of MM. Representation of clonal evolution through (a) Density, (b) Evolution and (c) Fish plots across individual MM patients with branching, linear and stable with loss of clone patterns of clonal evolution. <u>Supplementary Note 1</u> (Casewise clonal evolution).