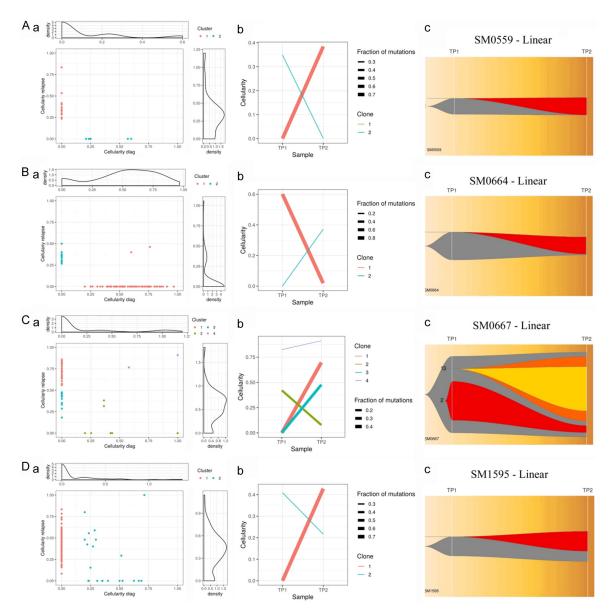

**Supplementary Figure 3.** (A-E) Clonal evolution in each case of MM. Representation of clonal evolution through (a) Density, (b) Evolution and (c) Fish plots across individual MM patients with branching, linear and stable with loss of clone patterns of clonal evolution. <u>Supplementary Note 1</u> (Casewise clonal evolution).