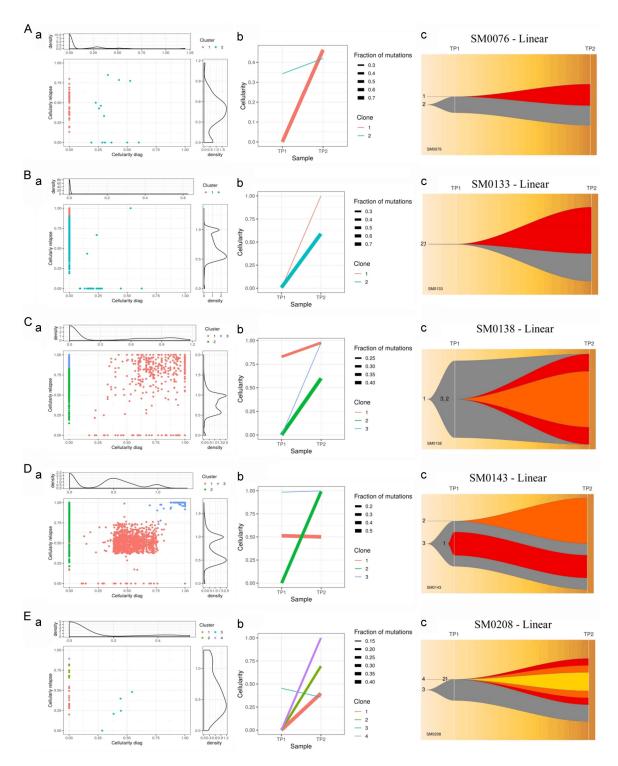

**Supplementary Figure 2.** (A-E) Clonal evolution in each case of MM. Representation of clonal evolution through (a) Density, (b) Evolution and (c) Fish plots across individual MM patients with branching, linear and stable with loss of clone patterns of clonal evolution. <u>Supplementary Note 1</u> (Casewise clonal evolution).