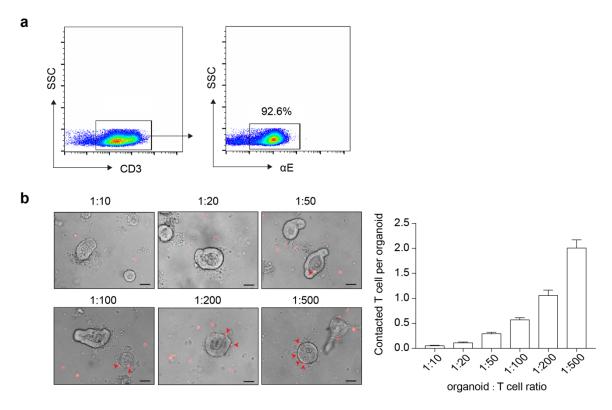

Fig. S11 Co-culture of intestinal organoids and intestinal T cells. (related to Fig. 6)

a FACS plots show the integrin  $\alpha E$  expression of the co-cultured T cells. **b** Intestinal organoids were mixed with T cells isolated from the small intestine of WT mice at indicated ratio and co-cultured in the Matrigel. Representative images of the co-cultured organoids and T cells (red) at Day1 were shown (left), red arrowheads indicate the T cells in contact with the organoid cells. Scale bars, 50  $\mu$ m. Graphs show the average number of contacted T cells per organoid (right), more than 8 fields for optical sections were analyzed under each condition and data are represented as mean  $\pm$  SEM.