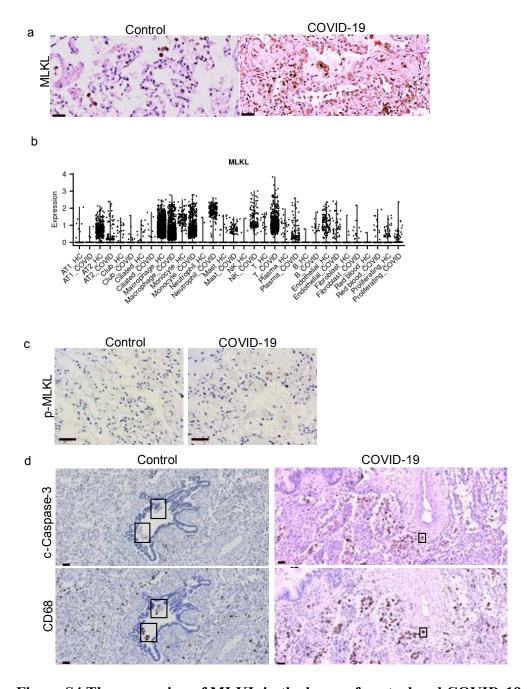

Figure S4 The expression of MLKL in the lungs of control and COVID-19

- **a-b**. IHC (**a**) and scRNA-seq analysis (**b**) of MLKL expression in the lungs of control and COVID-19. Scale bars:  $20~\mu m$ .
- c. IHC of p-MLKL in lung of COVID-19 patient and age-matched control. Scale bars: 1 inch.

| d. CD68 and c-casp3 immunohistochemical    | l staining in t | the adjacent | serial section | ns of lungs of |
|--------------------------------------------|-----------------|--------------|----------------|----------------|
| patients and controls. Scale bars: 100 μm. |                 |              |                |                |
|                                            |                 |              |                |                |
|                                            |                 |              |                |                |
|                                            |                 |              |                |                |
|                                            |                 |              |                |                |
|                                            |                 |              |                |                |
|                                            |                 |              |                |                |
|                                            |                 |              |                |                |
|                                            |                 |              |                |                |
|                                            |                 |              |                |                |
|                                            |                 |              |                |                |
|                                            |                 |              |                |                |
|                                            |                 |              |                |                |
|                                            |                 |              |                |                |
|                                            |                 |              |                |                |
|                                            |                 |              |                |                |
|                                            |                 |              |                |                |
|                                            |                 |              |                |                |
|                                            |                 |              |                |                |
|                                            |                 |              |                |                |
|                                            |                 |              |                |                |
|                                            |                 |              |                |                |
|                                            |                 |              |                |                |
|                                            |                 |              |                |                |
|                                            |                 |              |                |                |
|                                            |                 |              |                |                |
|                                            |                 |              |                |                |
|                                            |                 |              |                |                |