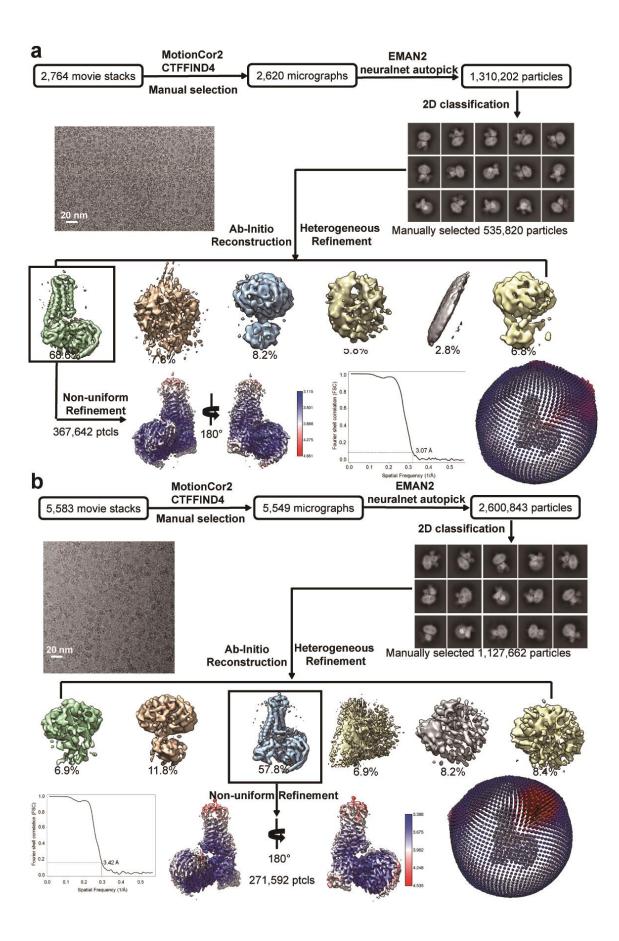

## Figure S2. The cenerimod/ozanimod bound S1PR1-Gi-scFv16 complex cryo-EM data collection, structure determination, and cryo-EM map quality.

(a) Flow chart of Cryo-EM single particle reconstruction of cenerimod bound S1PR1-Gi complex. Single particle pipeline yields the final cryo-EM reconstruction with the FSC curve, corresponding angular distribution and local resolution map. FSC curve shows a 3.07 Å resolution according to the 0.143 cut-off.

(b) Flow chart of Cryo-EM single particle reconstruction of ozanimod bound S1PR1-Gi complex. Single particle pipeline yields the final cryo-EM reconstruction with the FSC curve, corresponding angular distribution and local resolution map. FSC curve shows a 3.42 Å resolution according to the 0.143 cut-off.