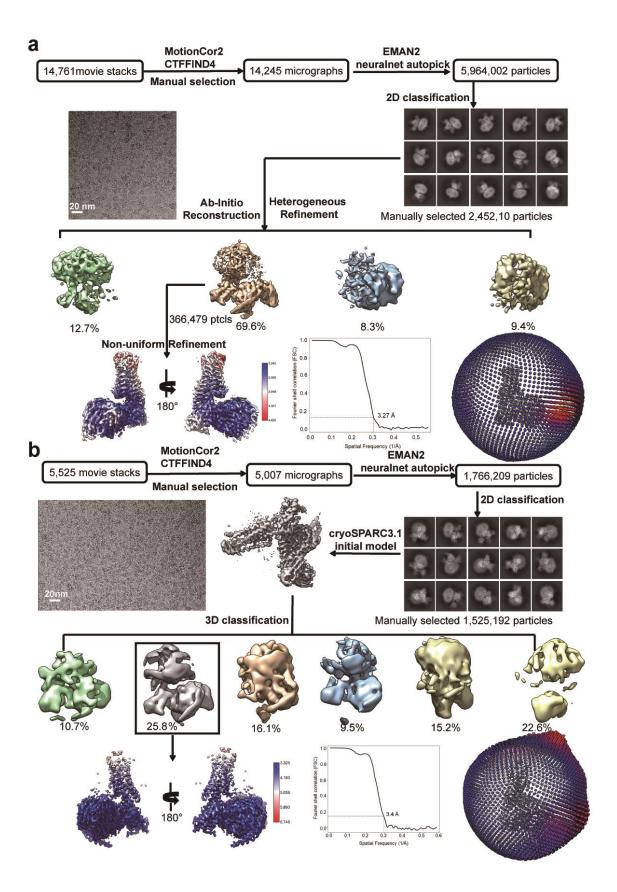

## Figure S3. The SEW2871 bound S1PR1-Gi-scFv16 and siponimod bound S1PR5-Gi-scFv16 complex cryo-EM data collection, structure determination, and cryo-EM map quality.

(a) Flow chart of Cryo-EM single particle reconstruction of SEW2871 bound S1PR1-Gi complex. Single particle pipeline yields the final cryo-EM reconstruction with the FSC curve, corresponding angular distribution and local resolution map. FSC curve shows a 3.27 Å resolution according to the 0.143 cut-off.

(b) Flow chart of Cryo-EM single particle reconstruction of siponimod bound S1PR5-Gi complex. Single particle pipeline yields the final cryo-EM reconstruction with the FSC curve, corresponding angular distribution and local resolution map. FSC curve shows a 3.4 Å resolution according to the 0.143 cut-off.