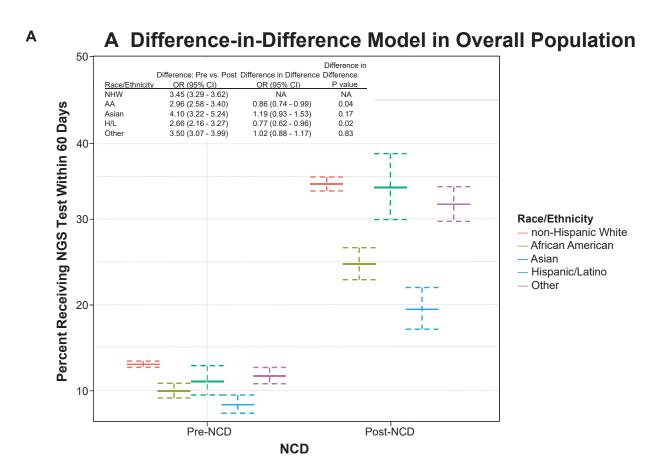

eFigure. Association Between the Medicare NCD and Changes in Average NGS Testing Use by Race and Ethnicity Among the Overall Population (A) and Medicare Beneficiaries Only (B)