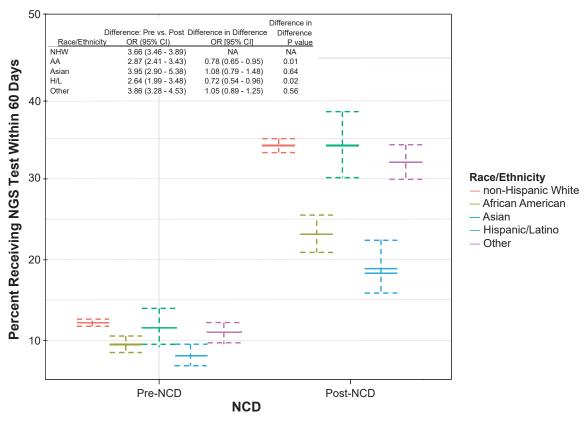

eFigure. Association Between the Medicare NCD and Changes in Average NGS Testing Use by Race and Ethnicity Among the Overall Population (A) and Medicare Beneficiaries Only (B)

## **B** Difference-in-Difference Model in Medicare Beneficiaries Only