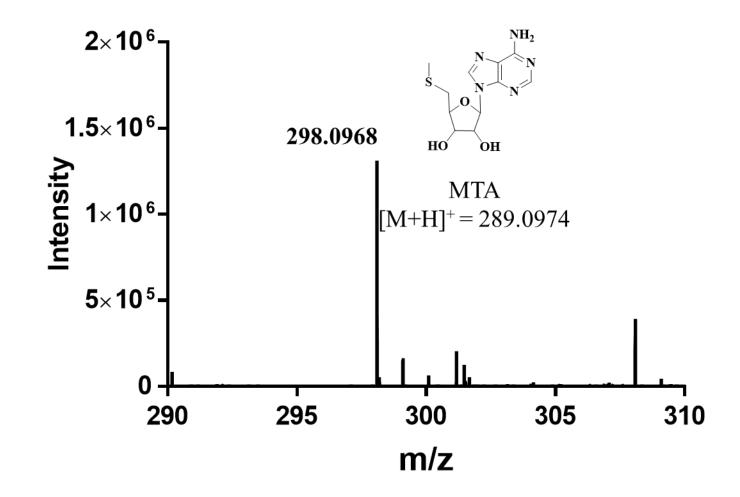

Mass spectrum of THLE-2 extract showing the mass of MTA [M+H]<sup>+</sup> 298.0974