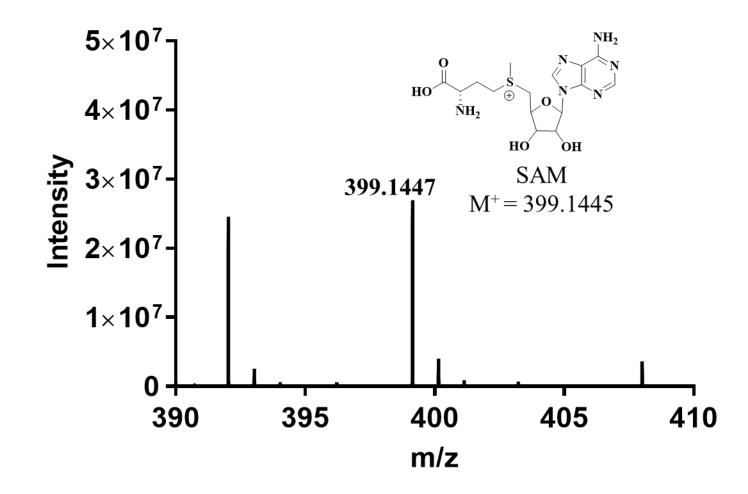

Mass spectrum of HepG2 extract showing the mass of SAM<sup>+</sup> 399.1445

Mass spectrum of HepG2 extract showing the mass of MTA [M+H]<sup>+</sup> 298.0974

Mass spectrum of THLE-2 extract showing the mass of SAM<sup>+</sup> 399.1445