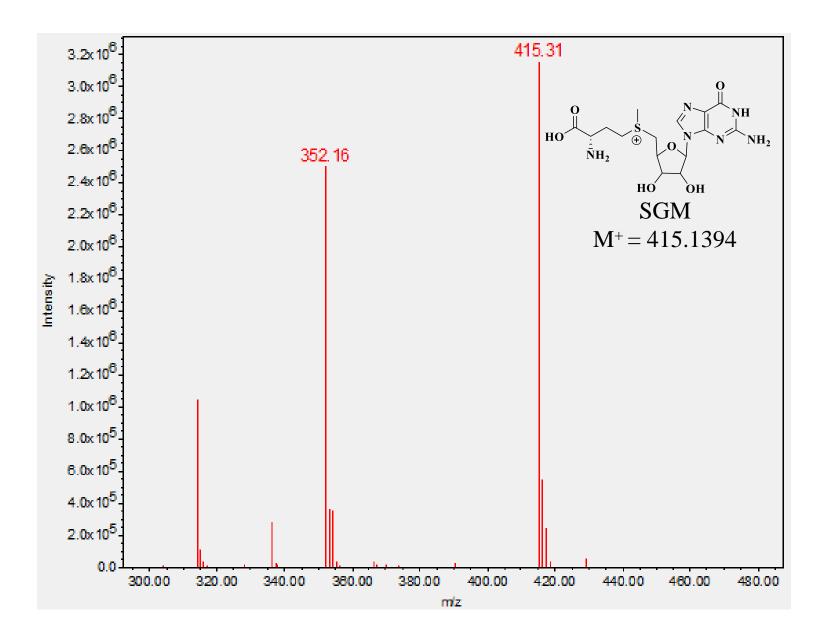

**Mass spectrum of SGM using Acquity UPLC H-Class System with Acquity QDa Detector.** Mass of SGM extracted at retention time 5.3 min, showing expected mass 415.31.

**Mass spectrum of MTG using Acquity UPLC H-Class System with Acquity QDa Detector.** Mass of MTG extracted at retention time 1.5 min, showing expected mass 314.12 [M+H]<sup>+</sup>.

**ESI-MS spectrum of SGM after purification.** Purified SGM showing expected mass 415.1386 and degradation product MTG mass 314.0913 [M+H]<sup>+</sup>.

mass 274.0853 [M+H] +.

ESI-MS spectrum of SUM after purification. Purified SUM showing expected mass 376.1166.