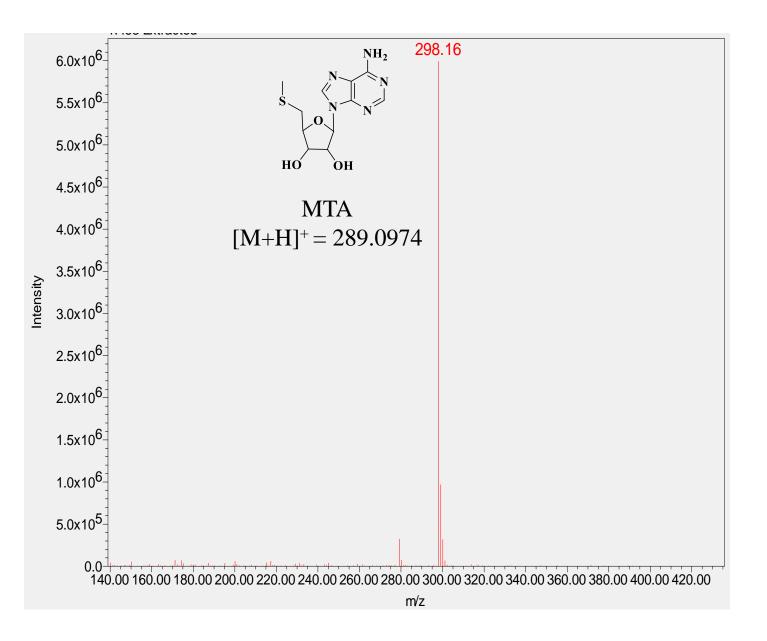

Mass spectrum of SAM using Acquity UPLC H-Class System with Acquity QDa Detector. Mass of SAM extracted at retention time 4.1 min, showing expected 399.31 mass.

**Mass spectrum of MTA using Acquity UPLC H-Class System with Acquity QDa Detector.** Mass of MTA extracted at retention time 1.3 min, showing expected mass 298.16 [M+H]<sup>+</sup>.

Mass spectrum of THLE-2 extract showing the mass of MTA [M+H]<sup>+</sup> 298.0974