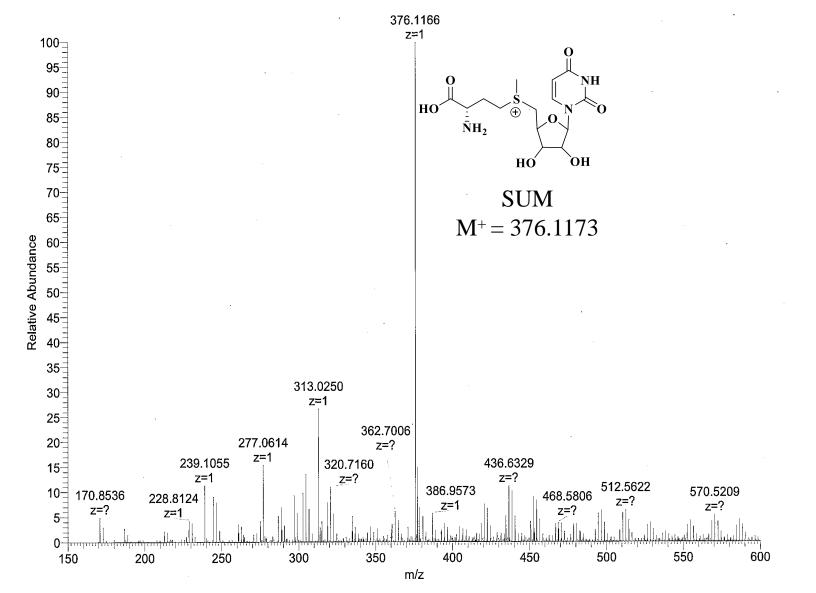

**ESI-MS spectrum of SGM after purification.** Purified SGM showing expected mass 415.1386 and degradation product MTG mass 314.0913 [M+H]<sup>+</sup>.

mass 274.0853 [M+H] +.

ESI-MS spectrum of SUM after purification. Purified SUM showing expected mass 376.1166.