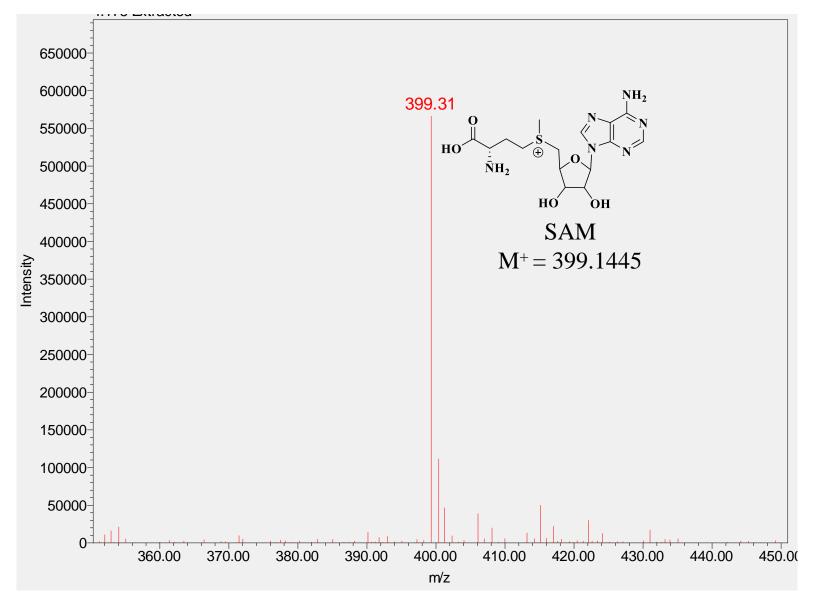

Mass spectrum of SAM using Acquity UPLC H-Class System with Acquity QDa Detector. Mass of SAM extracted at retention time 4.1 min, showing expected 399.31 mass.

**Mass spectrum of MTA using Acquity UPLC H-Class System with Acquity QDa Detector.** Mass of MTA extracted at retention time 1.3 min, showing expected mass 298.16 [M+H]<sup>+</sup>.

Mass spectrum of HepG2 extract showing the mass of SAM<sup>+</sup> 399.1445

Mass spectrum of HepG2 extract showing the mass of MTA [M+H]<sup>+</sup> 298.0974

Mass spectrum of THLE-2 extract showing the mass of SAM<sup>+</sup> 399.1445