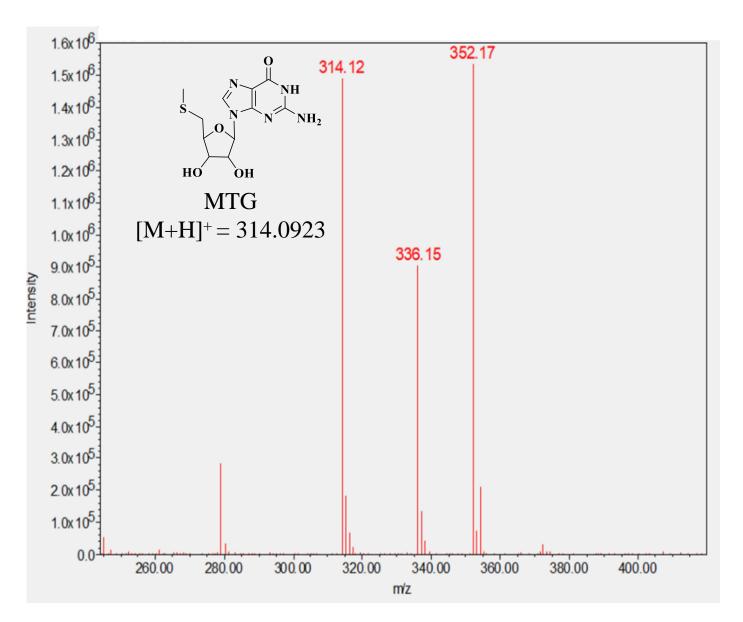

**Mass spectrum of SGM using Acquity UPLC H-Class System with Acquity QDa Detector.** Mass of SGM extracted at retention time 5.3 min, showing expected mass 415.31.

**Mass spectrum of MTG using Acquity UPLC H-Class System with Acquity QDa Detector.** Mass of MTG extracted at retention time 1.5 min, showing expected mass 314.12 [M+H]<sup>+</sup>.

**ESI-MS spectrum of SGM after purification.** Purified SGM showing expected mass 415.1386 and degradation product MTG mass 314.0913 [M+H]<sup>+</sup>.

mass 274.0853 [M+H] +.

ESI-MS spectrum of SUM after purification. Purified SUM showing expected mass 376.1166.