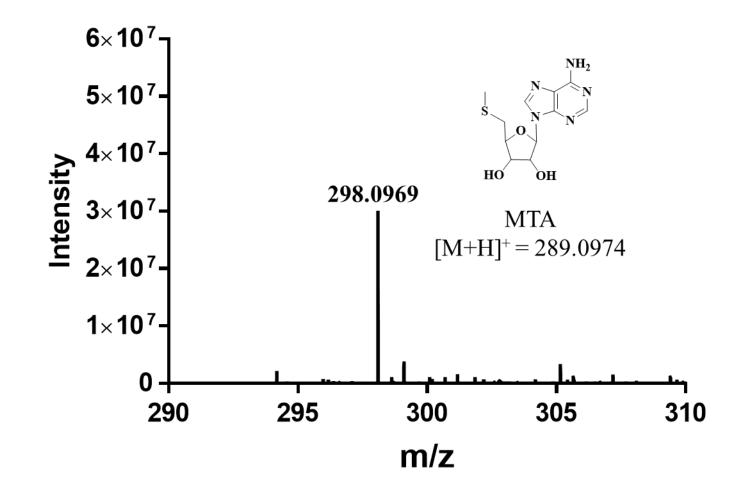

Mass spectrum of HepG2 extract showing the mass of SAM<sup>+</sup> 399.1445

Mass spectrum of HepG2 extract showing the mass of MTA [M+H]<sup>+</sup> 298.0974

Mass spectrum of THLE-2 extract showing the mass of SAM<sup>+</sup> 399.1445

Mass spectrum of THLE-2 extract showing the mass of MTA [M+H]<sup>+</sup> 298.0974