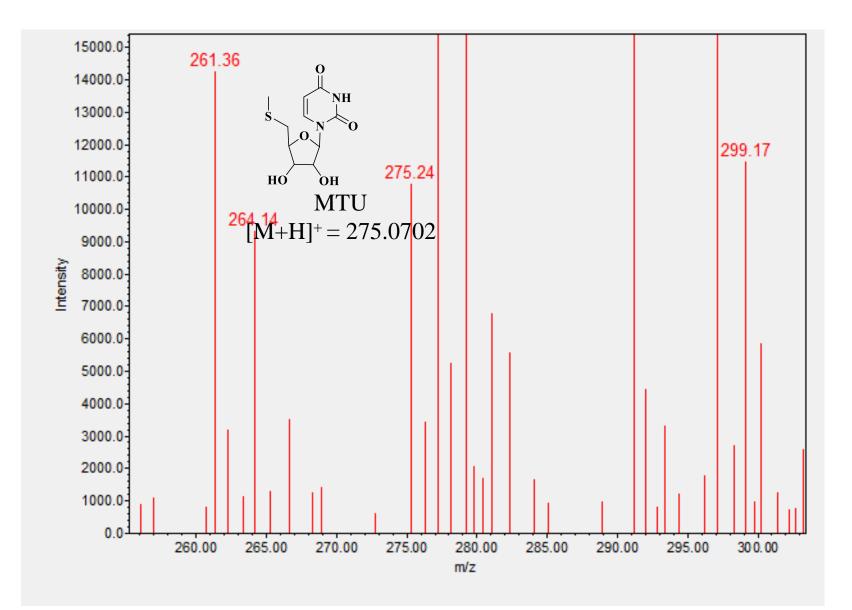

**Mass spectrum of SUM using Acquity UPLC H-Class System with Acquity QDa Detector.** Mass of SUM extracted at retention time 4.6 min, showing expected mass 376.26.

ESI-MS mass spectrum of MTU. Mass of MTU extracted at retention time 1.3 min, showing expected 275.24 mass.