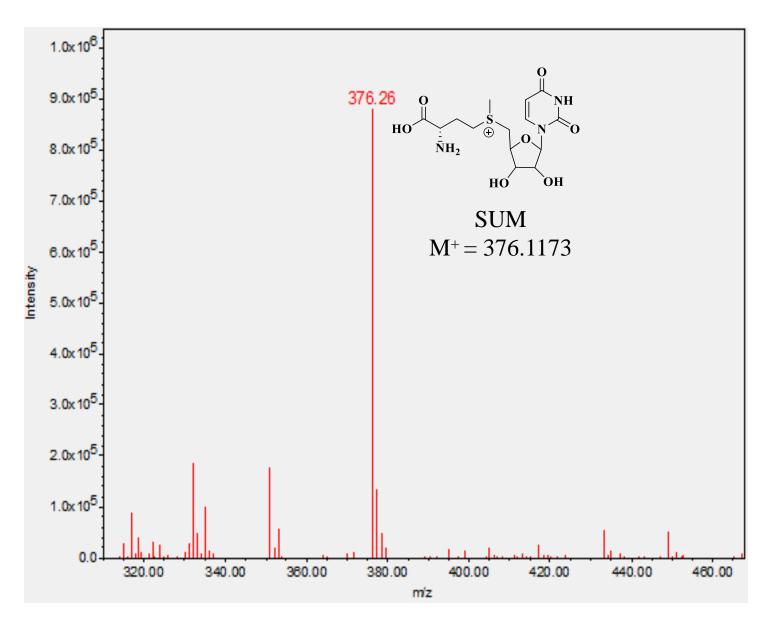

**Mass spectrum of SUM using Acquity UPLC H-Class System with Acquity QDa Detector.** Mass of SUM extracted at retention time 4.6 min, showing expected mass 376.26.

ESI-MS mass spectrum of MTU. Mass of MTU extracted at retention time 1.3 min, showing expected 275.24 mass.