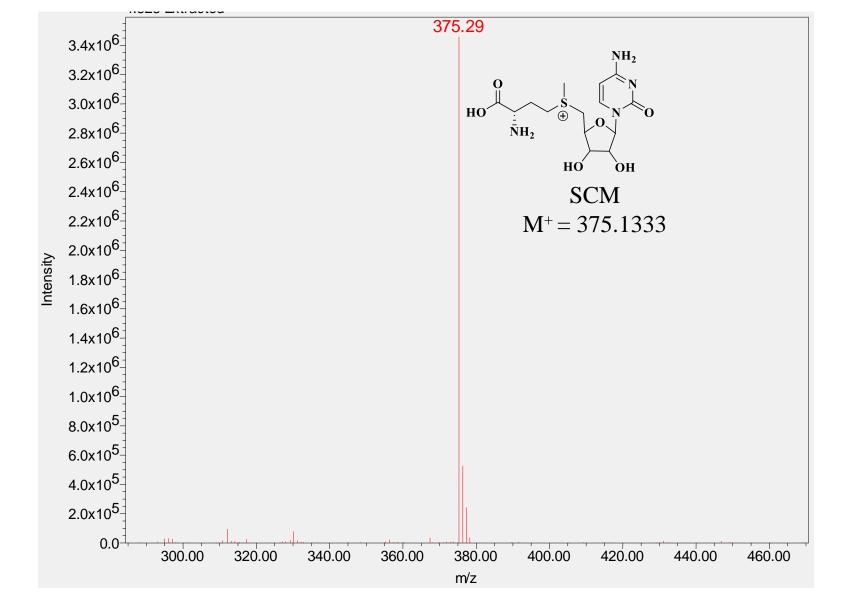

**Mass spectrum of SCM using Acquity UPLC H-Class System with Acquity QDa Detector.** Mass of SCM extracted at retention time 4.6 min, showing expected mass 375.29.

**Mass spectrum of MTC using Acquity UPLC H-Class System with Acquity QDa Detector.** Mass of MTC extracted at retention time 1.4 min, showing expected mass 274.18 [M+H]<sup>+</sup>.