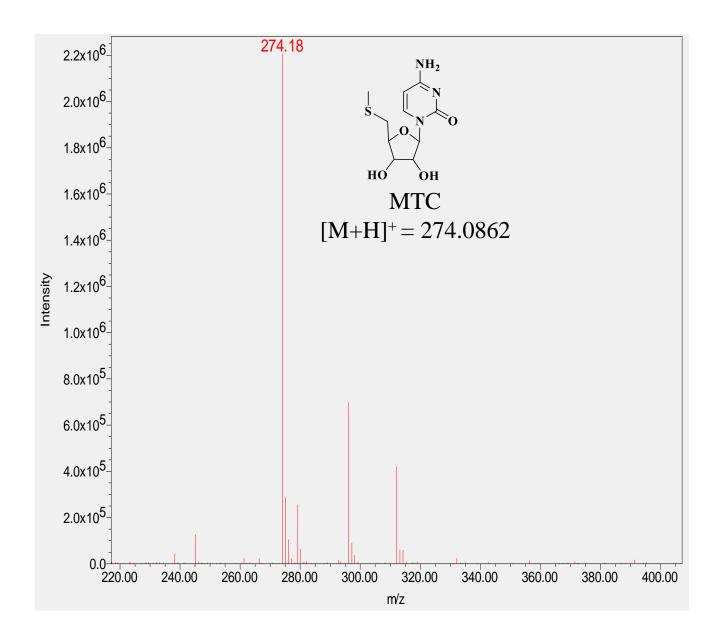

**Mass spectrum of SCM using Acquity UPLC H-Class System with Acquity QDa Detector.** Mass of SCM extracted at retention time 4.6 min, showing expected mass 375.29.

**Mass spectrum of MTC using Acquity UPLC H-Class System with Acquity QDa Detector.** Mass of MTC extracted at retention time 1.4 min, showing expected mass 274.18 [M+H]<sup>+</sup>.