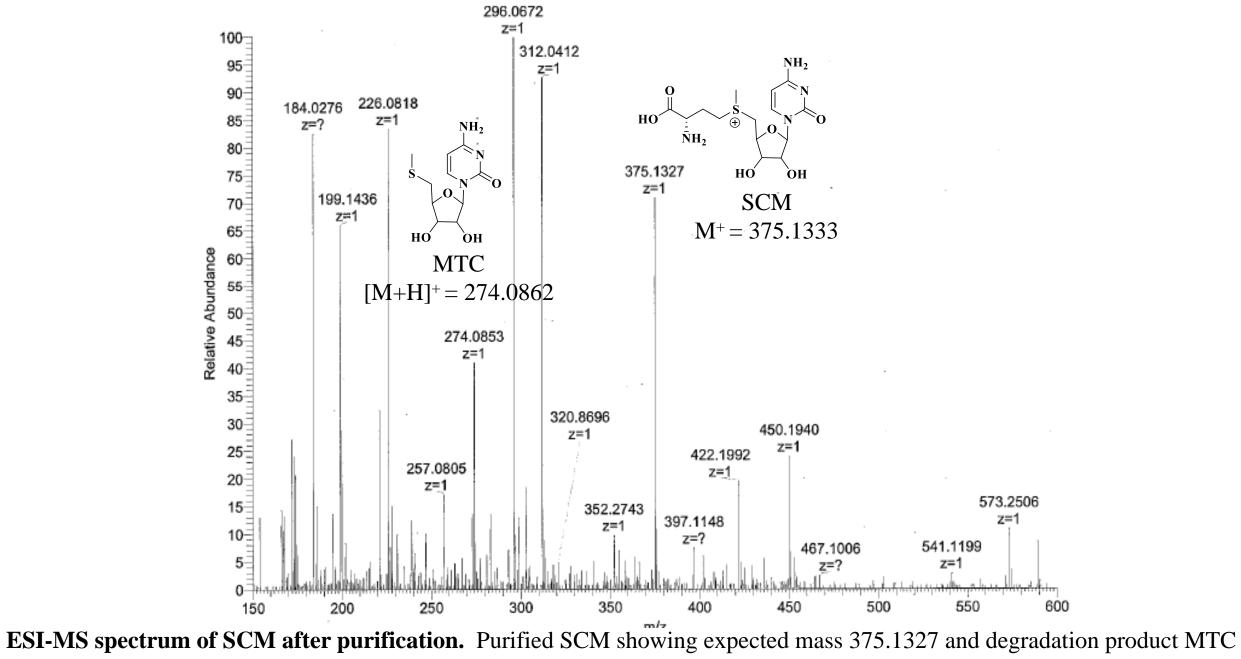

**ESI-MS spectrum of SGM after purification.** Purified SGM showing expected mass 415.1386 and degradation product MTG mass 314.0913 [M+H]<sup>+</sup>.

mass 274.0853 [M+H] +.

ESI-MS spectrum of SUM after purification. Purified SUM showing expected mass 376.1166.