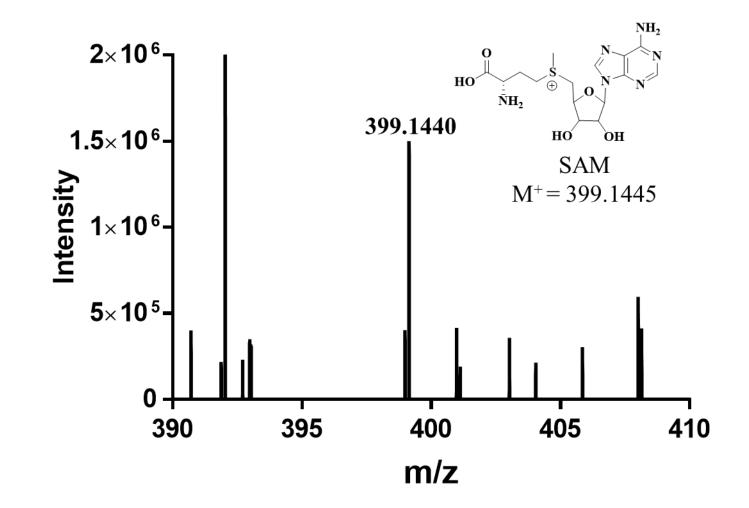

Mass spectrum of HepG2 extract showing the mass of SAM<sup>+</sup> 399.1445

Mass spectrum of HepG2 extract showing the mass of MTA [M+H]<sup>+</sup> 298.0974

Mass spectrum of THLE-2 extract showing the mass of SAM<sup>+</sup> 399.1445