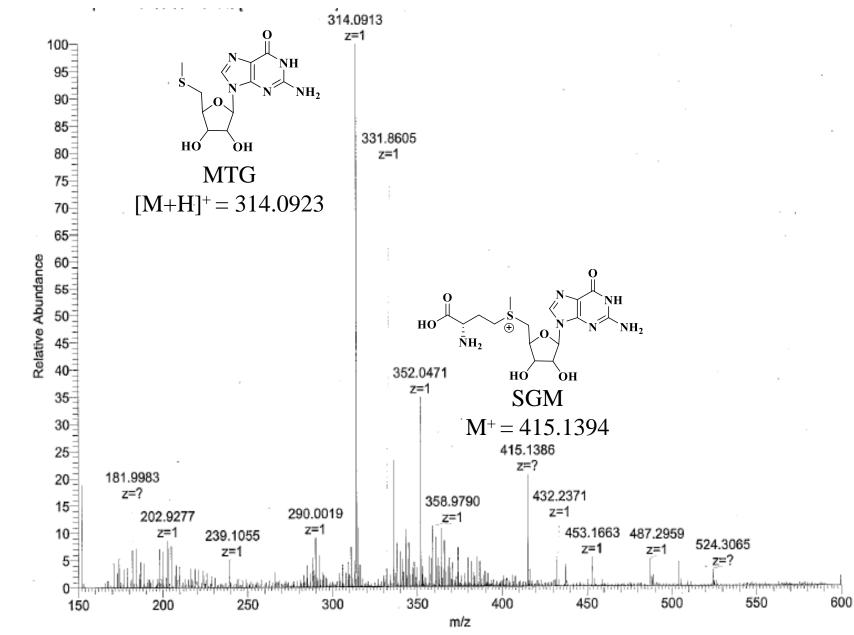

**ESI-MS spectrum of SGM after purification.** Purified SGM showing expected mass 415.1386 and degradation product MTG mass 314.0913 [M+H]<sup>+</sup>.

mass 274.0853 [M+H] +.

ESI-MS spectrum of SUM after purification. Purified SUM showing expected mass 376.1166.