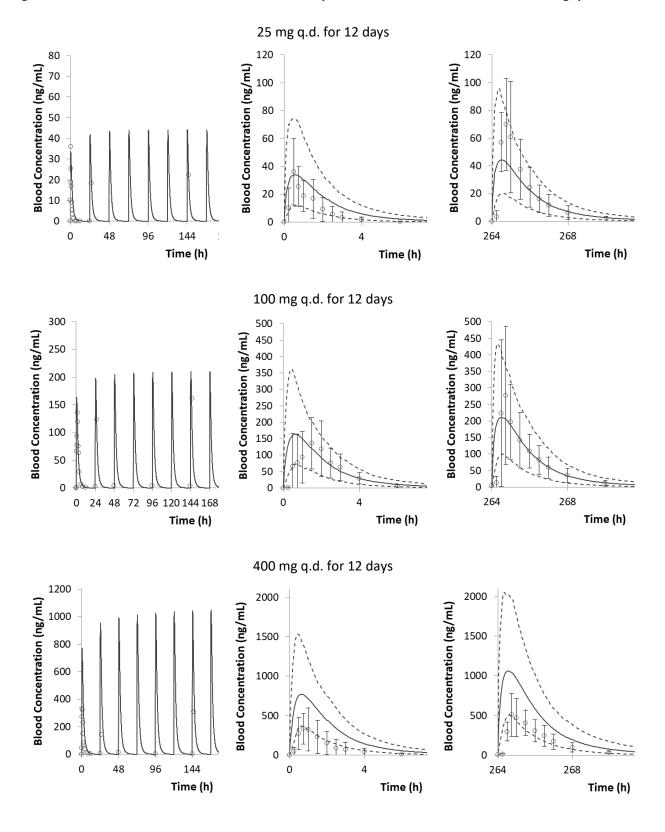

Figure S3: Predicted and observed remibrutinib PK profiles across doses 25, 100 and 400 mg q.d.<sup>a)</sup>

| <sup>a)</sup> at 400 mg the PBPK model tends to over-predict exposure as the solubility-limited absorption at doses beyond 200 mg is not considered. q.d., once daily |
|-----------------------------------------------------------------------------------------------------------------------------------------------------------------------|
| 200 mg is not considered. q.d., once daily                                                                                                                            |
|                                                                                                                                                                       |
|                                                                                                                                                                       |
|                                                                                                                                                                       |
|                                                                                                                                                                       |
|                                                                                                                                                                       |
|                                                                                                                                                                       |
|                                                                                                                                                                       |
|                                                                                                                                                                       |
|                                                                                                                                                                       |
|                                                                                                                                                                       |
|                                                                                                                                                                       |
|                                                                                                                                                                       |
|                                                                                                                                                                       |
|                                                                                                                                                                       |
|                                                                                                                                                                       |
|                                                                                                                                                                       |
|                                                                                                                                                                       |
|                                                                                                                                                                       |
|                                                                                                                                                                       |
|                                                                                                                                                                       |
|                                                                                                                                                                       |
|                                                                                                                                                                       |
|                                                                                                                                                                       |
|                                                                                                                                                                       |
|                                                                                                                                                                       |
|                                                                                                                                                                       |
|                                                                                                                                                                       |
|                                                                                                                                                                       |
|                                                                                                                                                                       |
|                                                                                                                                                                       |
|                                                                                                                                                                       |