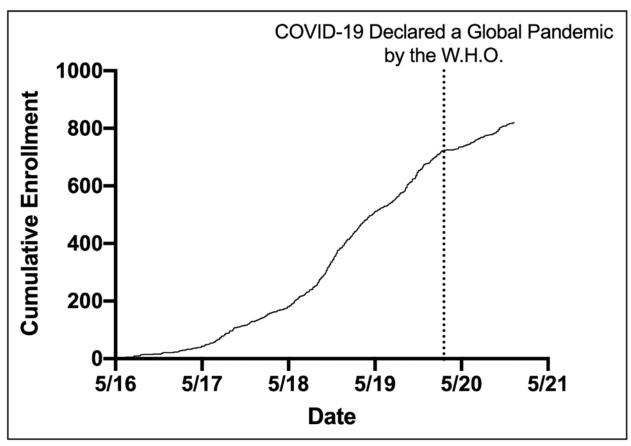

Figure S1. The NARCRMS organizational structure

*Figure S2.* NARCRMS cumulative enrollment as of January 2021 (n = 819) The dashed vertical line denotes the declaration of COVID-19 a global pandemic on March 11th, 2020 by the World Health Organization (W.H.O.). This event corresponded to only a modest deceleration in NARCRMS enrollment.