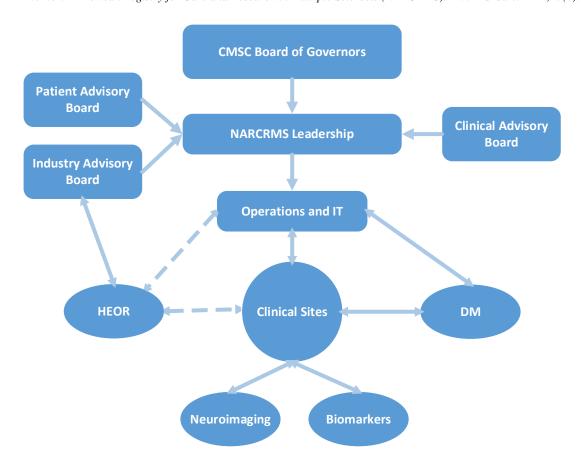

Figure S1. The NARCRMS organizational structure

*Figure S2.* NARCRMS cumulative enrollment as of January 2021 (n = 819) The dashed vertical line denotes the declaration of COVID-19 a global pandemic on March 11th, 2020 by the World Health Organization (W.H.O.). This event corresponded to only a modest deceleration in NARCRMS enrollment.