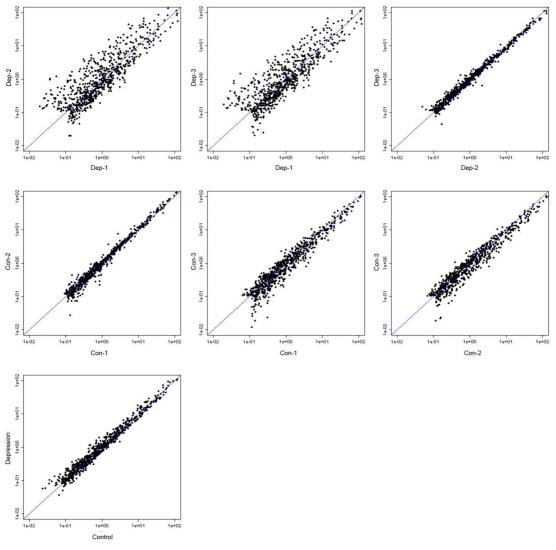

**Figure S2.** Box-plots of miRNAs visualizing the distribution of intensities for each sample before and after normalization.

Figure S3. Scatter-plots assessing the correlation among replicate experiments.