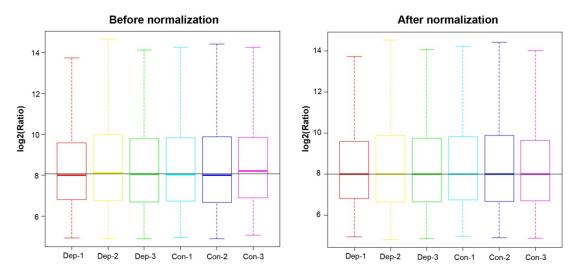

**Figure S2.** Box-plots of miRNAs visualizing the distribution of intensities for each sample before and after normalization.

Figure S3. Scatter-plots assessing the correlation among replicate experiments.