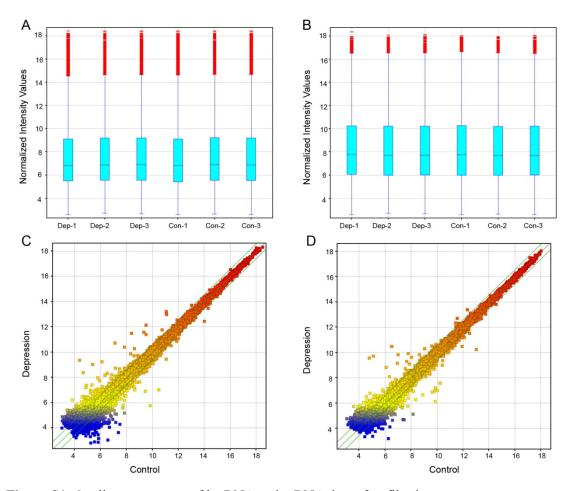

Figure S1. Quality assessment of lncRNA and mRNA data after filtering.

(A) Box-plot of lncRNAs showing that the distributions of normalized intensities among all tested samples are nearly the same. (B) Box-plot of mRNAs showing that the distributions of normalized intensities among all tested samples are nearly the same. (C) Scatter-plot assessing lncRNA expression variation and reproducibility between the two groups. (D) Scatter-plot assessing mRNA expression variation and reproducibility between the two groups.