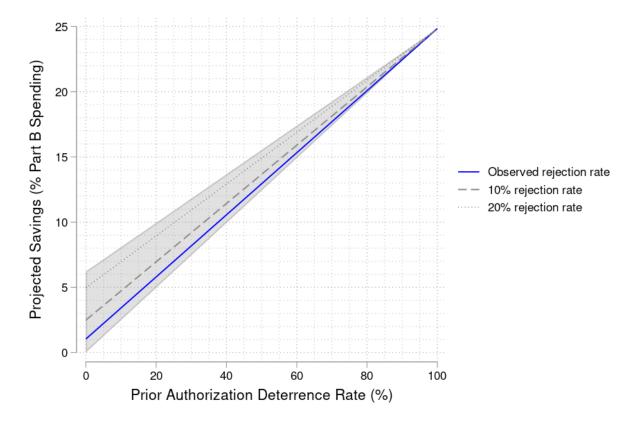

The deterrence rate d is not readily estimable from our data. Therefore, the Supplement (eFigure1) demonstrates how estimates of gross savings would vary with alternate levels of d. Using our empirical estimates of s and  $\bar{r}$ , gross savings projections range from 25% of Part B spending if deterrence were 100% to 1% if deterrence effects were zero. The figure also demonstrates how savings projections are sensitive to alternate estimates of  $\bar{r}$ , ranging from 0% to 25%.