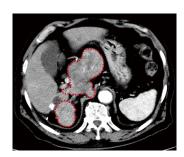

## Patient ID: N5

Baseline

Scanninga during anti PD-1 immunotherapy (114 days after baseline)

Final efficay evaluation (344 days after baseline)

Patient ID: C1

Baseline

Scanning during anti PD-1 immunotherapy (111 days after baseline)