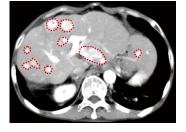

Baseline

Scanning during anti PD-1 immunotherapy (106 days after baseline)

Final efficay evaluation (186 days after baseline)

Supplementary Figure 9. Computed tomographic scannings of lesions of the DCB and NDB patients before and after anti-PD-1 monotherapy.