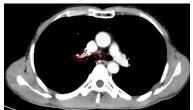

## Patient ID: N5

Baseline

Scanninga during anti PD-1 immunotherapy (114 days after baseline)

Final efficay evaluation (344 days after baseline)

Patient ID: C1

Baseline

Scanning during anti PD-1 immunotherapy (111 days after baseline)

Final efficay evaluation (373 days after baseline)

Patient ID: N2

Baseline

Scanning during anti PD-1 immunotherapy (134 days after baseline)

Final efficay evaluation (504 days after baseline)

Patient ID: C3

Baseline

Scanning during anti PD-1 immunotherapy (106 days after baseline)

Final efficay evaluation (186 days after baseline)

Supplementary Figure 9. Computed tomographic scannings of lesions of the DCB and NDB patients before and after anti-PD-1 monotherapy.