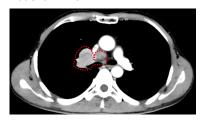

## Patient ID: N5

Baseline

Scanninga during anti PD-1 immunotherapy (114 days after baseline)

Final efficay evaluation (344 days after baseline)

Patient ID: C1

Baseline

Scanning during anti PD-1 immunotherapy (111 days after baseline)

Final efficay evaluation (373 days after baseline)

Patient ID: N2

Baseline

Scanning during anti PD-1 immunotherapy (134 days after baseline)

Final efficay evaluation (504 days after baseline)

Patient ID: C3

Baseline

Scanning during anti PD-1 immunotherapy (106 days after baseline)

Final efficay evaluation (186 days after baseline)

Supplementary Figure 9. Computed tomographic scannings of lesions of the DCB and NDB patients before and after anti-PD-1 monotherapy.