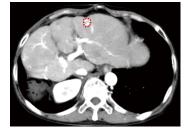

Final efficay evaluation (373 days after baseline)

Patient ID: N2

Baseline

Scanning during anti PD-1 immunotherapy (134 days after baseline)

Final efficay evaluation (504 days after baseline)

Patient ID: C3