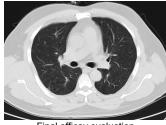

## Patient ID: N5

Baseline

Scanninga during anti PD-1 immunotherapy (114 days after baseline)

Final efficay evaluation (344 days after baseline)

Patient ID: C1

Baseline

Scanning during anti PD-1 immunotherapy (111 days after baseline)

Baseline

Scanning during anti PD-1 immunotherapy (106 days after baseline)

Final efficay evaluation (186 days after baseline)

Supplementary Figure 9. Computed tomographic scannings of lesions of the DCB and NDB patients before and after anti-PD-1 monotherapy.