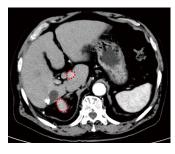

Final efficay evaluation (373 days after baseline)

Patient ID: N2

Baseline

Scanning during anti PD-1 immunotherapy (134 days after baseline)

Final efficay evaluation (504 days after baseline)

Patient ID: C3

Baseline

Scanning during anti PD-1 immunotherapy (106 days after baseline)

Final efficay evaluation (186 days after baseline)

Supplementary Figure 9. Computed tomographic scannings of lesions of the DCB and NDB patients before and after anti-PD-1 monotherapy.