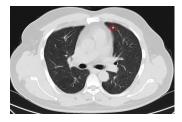

## Patient ID: N5

Baseline

Scanninga during anti PD-1 immunotherapy (114 days after baseline)

Final efficay evaluation (344 days after baseline)

Patient ID: C1

Baseline

Scanning during anti PD-1 immunotherapy (111 days after baseline)

Baseline

Scanning during anti PD-1 immunotherapy (106 days after baseline)

Final efficay evaluation (186 days after baseline)

Supplementary Figure 9. Computed tomographic scannings of lesions of the DCB and NDB patients before and after anti-PD-1 monotherapy.