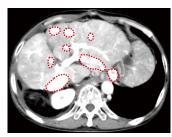

Final efficay evaluation (373 days after baseline)

Patient ID: N2

Baseline

Scanning during anti PD-1 immunotherapy (134 days after baseline)

Final efficay evaluation (504 days after baseline)

Patient ID: C3