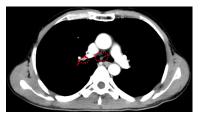

## Patient ID: N5

Baseline

Scanninga during anti PD-1 immunotherapy (114 days after baseline)

Final efficay evaluation (344 days after baseline)

Patient ID: C1

Baseline

Scanning during anti PD-1 immunotherapy (111 days after baseline)

Final efficay evaluation (373 days after baseline)

Patient ID: N2

Baseline

Scanning during anti PD-1 immunotherapy (134 days after baseline)

Final efficay evaluation (504 days after baseline)

Patient ID: C3

Baseline

Scanning during anti PD-1 immunotherapy (106 days after baseline)

Final efficay evaluation (186 days after baseline)

Supplementary Figure 9. Computed tomographic scannings of lesions of the DCB and NDB patients before and after anti-PD-1 monotherapy.