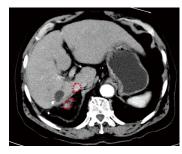

Final efficay evaluation (373 days after baseline)

Patient ID: N2

Baseline

Scanning during anti PD-1 immunotherapy (134 days after baseline)

Final efficay evaluation (504 days after baseline)

Patient ID: C3

Baseline

Scanning during anti PD-1 immunotherapy (106 days after baseline)

Final efficay evaluation (186 days after baseline)

Supplementary Figure 9. Computed tomographic scannings of lesions of the DCB and NDB patients before and after anti-PD-1 monotherapy.