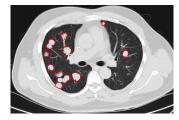

## Patient ID: N5

Baseline

Scanninga during anti PD-1 immunotherapy (114 days after baseline)

Final efficay evaluation (344 days after baseline)

Patient ID: C1

Baseline

Scanning during anti PD-1 immunotherapy (111 days after baseline)

Final efficay evaluation (373 days after baseline)

Patient ID: N2

Baseline

Scanning during anti PD-1 immunotherapy (134 days after baseline)

Final efficay evaluation (504 days after baseline)

Patient ID: C3

Baseline

Scanning during anti PD-1 immunotherapy (106 days after baseline)

Final efficay evaluation (186 days after baseline)

Supplementary Figure 9. Computed tomographic scannings of lesions of the DCB and NDB patients before and after anti-PD-1 monotherapy.