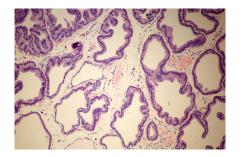

## Figure1. Animal grouping and flowchart of pre-experiment

emulsion of rat prostate protein extract and Freund's Adjuvant Complete (1:1); intradermally immunized

Figure2. Representative HE photos of rats prostate in pre-experiment (magnification  $\times$ 100)

EAP1

EAPK1

EAP2

EAPK2