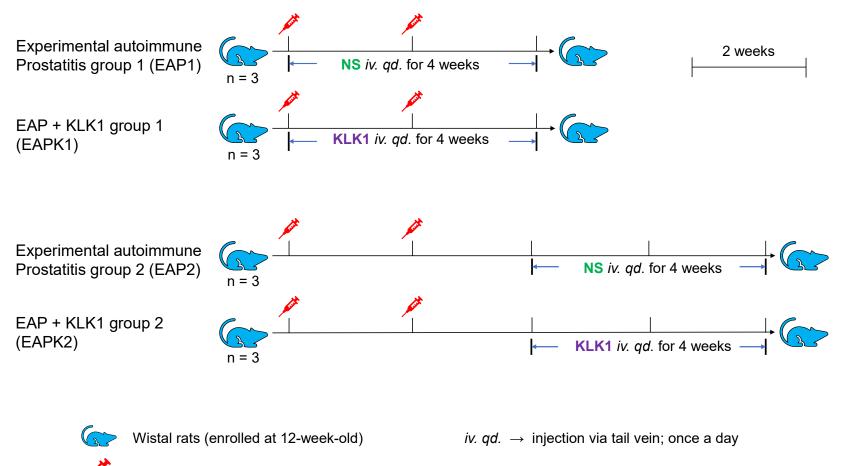

## **Pre-Experiment**

Because it is uncertain whether KLK1 can ameliorate inflammation, and even it cannot be ruled out that KLK1 may aggravate the progression of inflammation. We designed this pre-experiment before the formal research begins in order to explore the effect of KLK1 on prostatitis preliminarily. The induction method of rat EAP model and the dosage of KLK1 are the same as those in the main article. The specific grouping and administration procedures are shown in the figure1 on page 2. The HE stained photos of rat prostate are shown in the figure2 on page 3.

## Figure1. Animal grouping and flowchart of pre-experiment

emulsion of rat prostate protein extract and Freund's Adjuvant Complete (1:1); intradermally immunized

Figure2. Representative HE photos of rats prostate in pre-experiment (magnification  $\times$ 100)