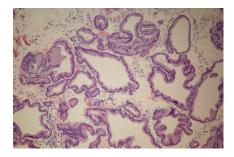

## Figure1. Animal grouping and flowchart of pre-experiment

emulsion of rat prostate protein extract and Freund's Adjuvant Complete (1:1); intradermally immunized

Figure2. Representative HE photos of rats prostate in pre-experiment (magnification  $\times$ 100)

EAP1

EAPK1

EAP2

EAPK2