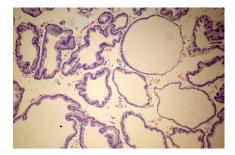

## Figure1. Animal grouping and flowchart of pre-experiment

emulsion of rat prostate protein extract and Freund's Adjuvant Complete (1:1); intradermally immunized

Figure2. Representative HE photos of rats prostate in pre-experiment (magnification  $\times$ 100)

EAP1

EAPK1

EAP2

EAPK2