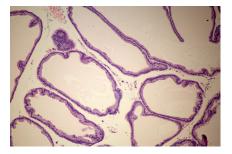

## Figure1. Animal grouping and flowchart of pre-experiment

emulsion of rat prostate protein extract and Freund's Adjuvant Complete (1:1); intradermally immunized

Figure2. Representative HE photos of rats prostate in pre-experiment (magnification  $\times$ 100)

EAP1

EAPK1

EAP2

EAPK2