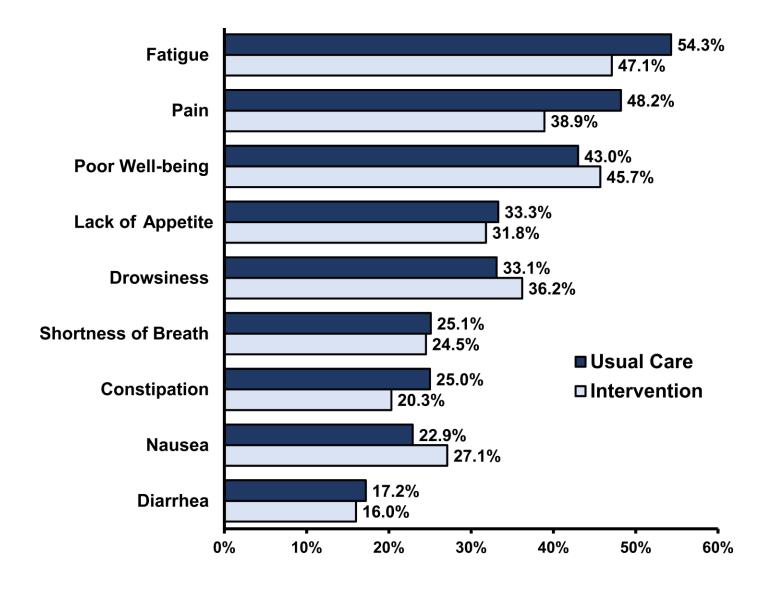

## **Supplementary Online Content**

Nipp RD, Horick NK, Qian CL, et al. Effect of a symptom monitoring intervention for patients hospitalized with advanced cancer: a randomized clinical trial. *JAMA Oncology*. Published online February 10, 2022. doi:10.1001/jamaoncol.2021.7643

**eFigure 1.** Proportion of Days With Improved Symptoms

eFigure 2. Graphical Depiction of Competing Risk Regression for Readmissions

This supplementary material has been provided by the authors to give readers additional information about their work.

## eFigure 1. Proportion of Days With Improved Symptoms