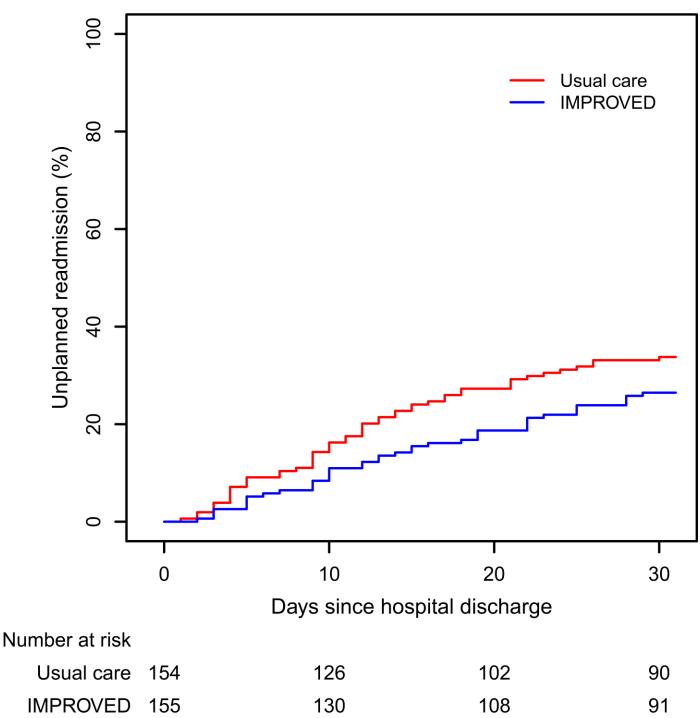

**eFigure 1.** Proportion of Days With Improved Symptoms

eFigure 2. Graphical Depiction of Competing Risk Regression for Readmissions

This supplementary material has been provided by the authors to give readers additional information about their work.