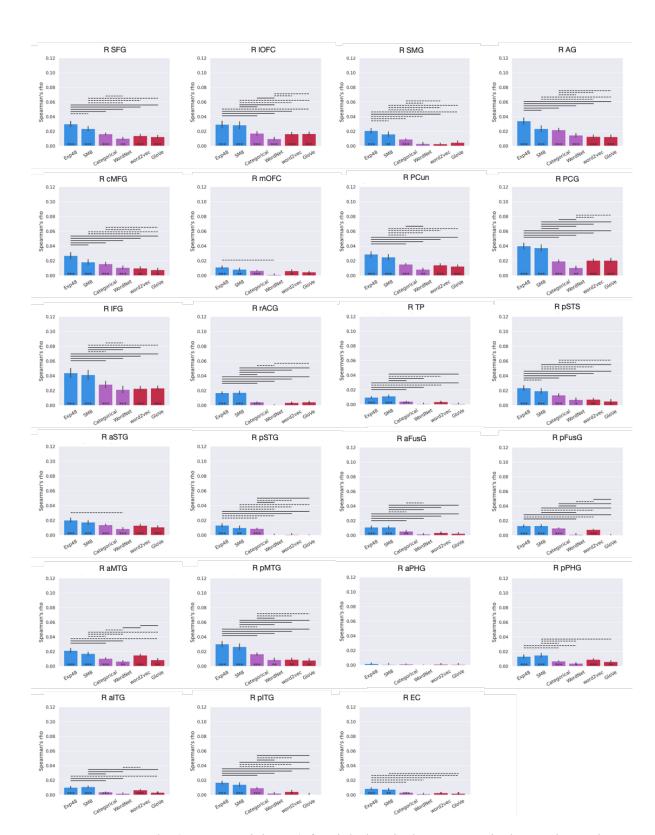

**Figure S2**. RSA results (across stimuli) for left hemisphere anatomical ROIs in Study 1. Color and symbol conventions as in Figure 2.

**Figure S3.** RSA results (across stimuli) for right hemisphere anatomical ROIs in Study 1. Color and symbol conventions as in Figure 2.