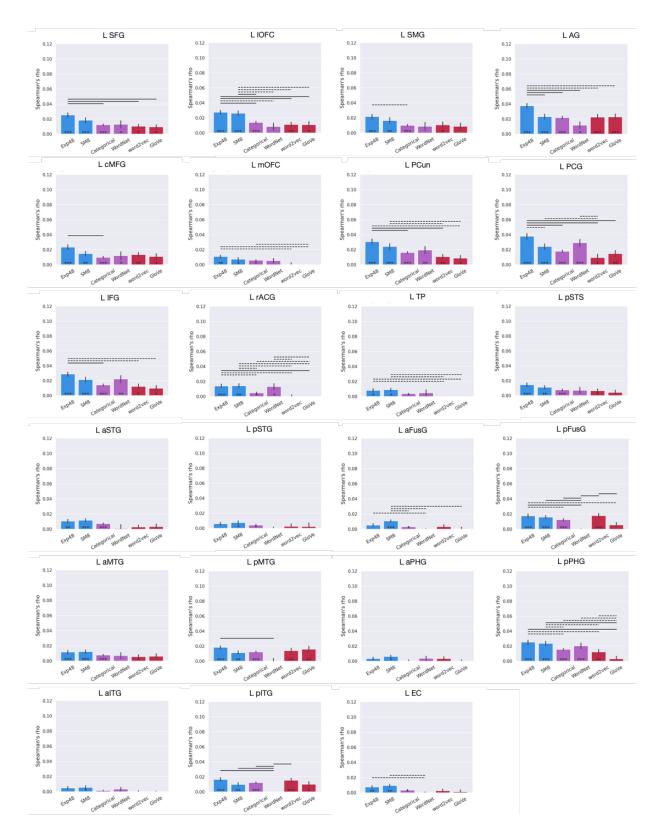

**Figure S7.** RSA results (across participants) for object concepts (left hemisphere anatomical ROIs). Color and symbol conventions as in Figure 3.

**Figure S8**. RSA results (across participants) for object concepts (right hemisphere anatomical ROIs). Color and symbol conventions as in Figure 3.

**Figure S9.** RSA results (across participants) for event concepts (left hemisphere anatomical ROIs). Color and symbol conventions as in Figure 3.

**Figure S10.** RSA results (across participants) for event concepts (right hemisphere anatomical ROIs). Color and symbol conventions as in Figure 3.