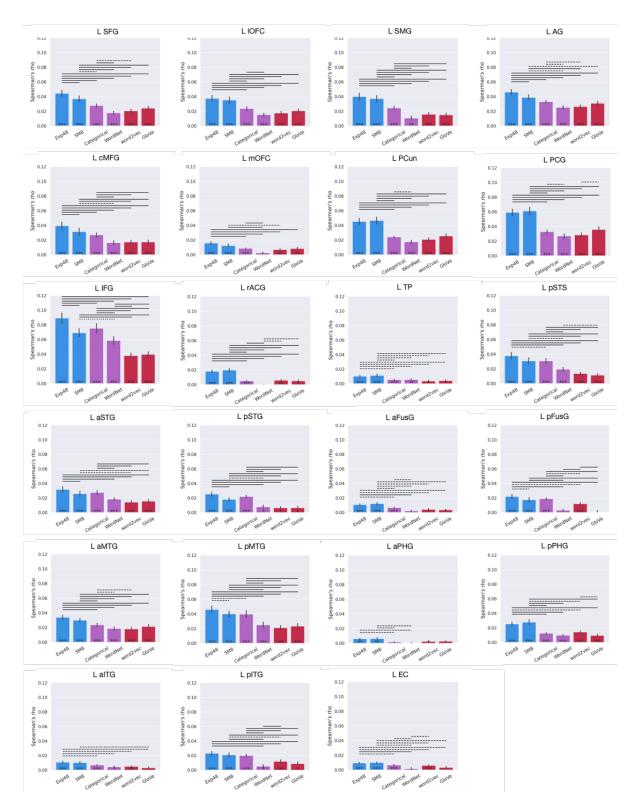

**Figure S2**. RSA results (across stimuli) for left hemisphere anatomical ROIs in Study 1. Color and symbol conventions as in Figure 2.

**Figure S3.** RSA results (across stimuli) for right hemisphere anatomical ROIs in Study 1. Color and symbol conventions as in Figure 2.