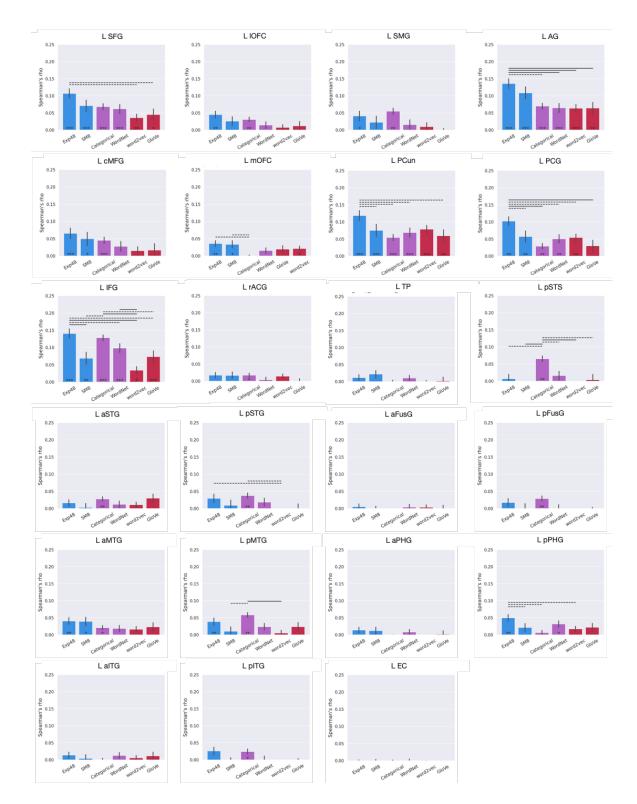

**Figure S2**. RSA results (across stimuli) for left hemisphere anatomical ROIs in Study 1. Color and symbol conventions as in Figure 2.

**Figure S3.** RSA results (across stimuli) for right hemisphere anatomical ROIs in Study 1. Color and symbol conventions as in Figure 2.