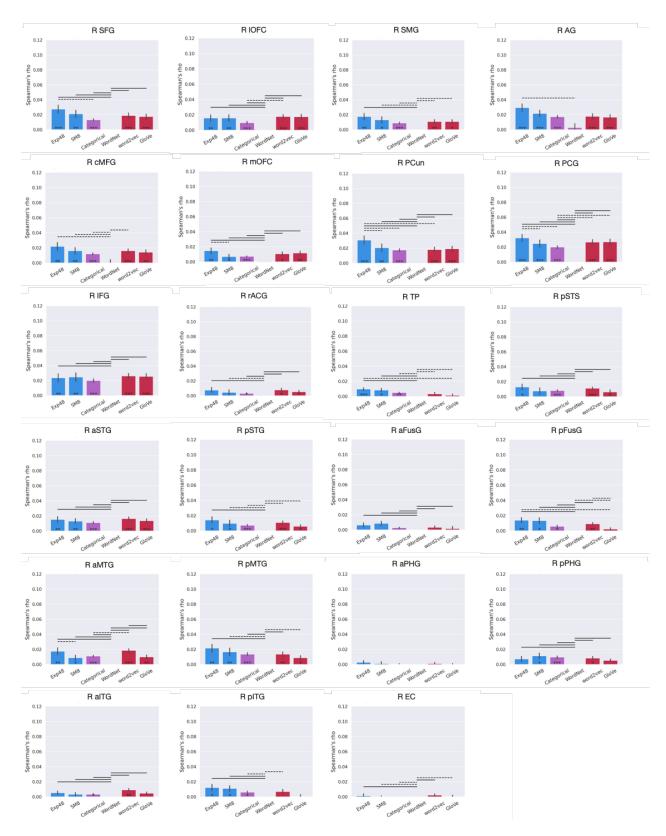

**Figure S4.** RSA results (across participants) for left hemisphere anatomical ROIs in Study 2. Color and symbol conventions as in Figure 3.

**Figure S5.** RSA results (across participants) for right hemisphere anatomical ROIs in Study 2. Color and symbol conventions as in Figure 3.