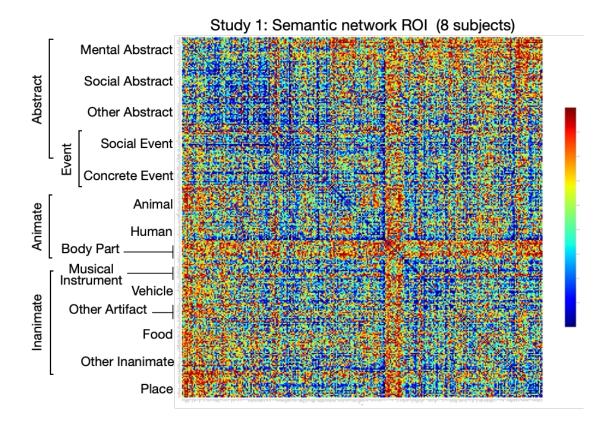

**Figure S11.** Neural RDMs, averaged across participants, for the semantic network ROI in Study 1 (top) and Study 2 (bottom).

**Figure S12**. Top: RDMs for the SFPN models. Bottom: RSA results for the subset of nouns in each study for which SFPN norms are available.