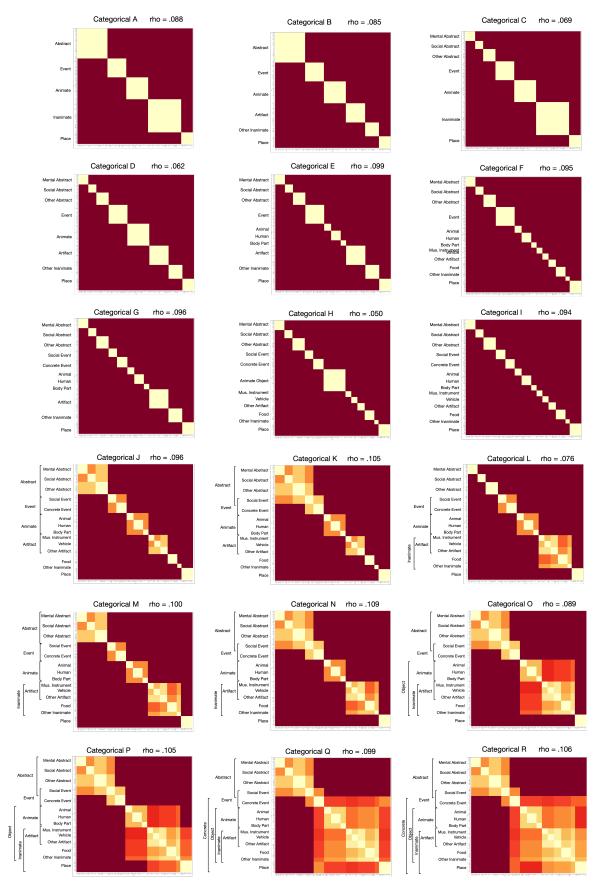

Figure S1. Categorical models tested for Study 1. Taxonomic structure, representational similarity matrix, and Spearman's rho (computed for the semantic network ROI) for each version tested. The best performing model (N) was selected for the main analyses.