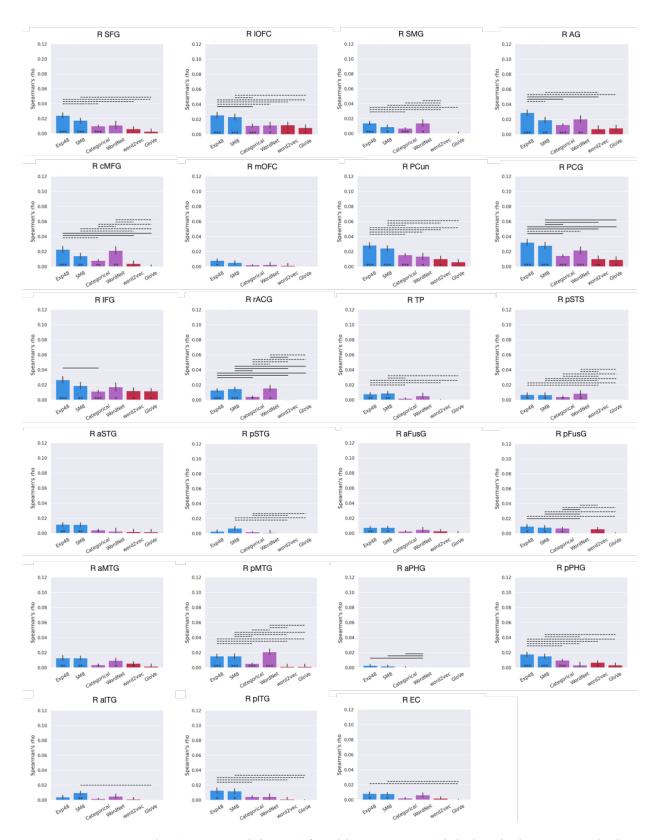

**Figure S2**. RSA results (across stimuli) for left hemisphere anatomical ROIs in Study 1. Color and symbol conventions as in Figure 2.

**Figure S3.** RSA results (across stimuli) for right hemisphere anatomical ROIs in Study 1. Color and symbol conventions as in Figure 2.