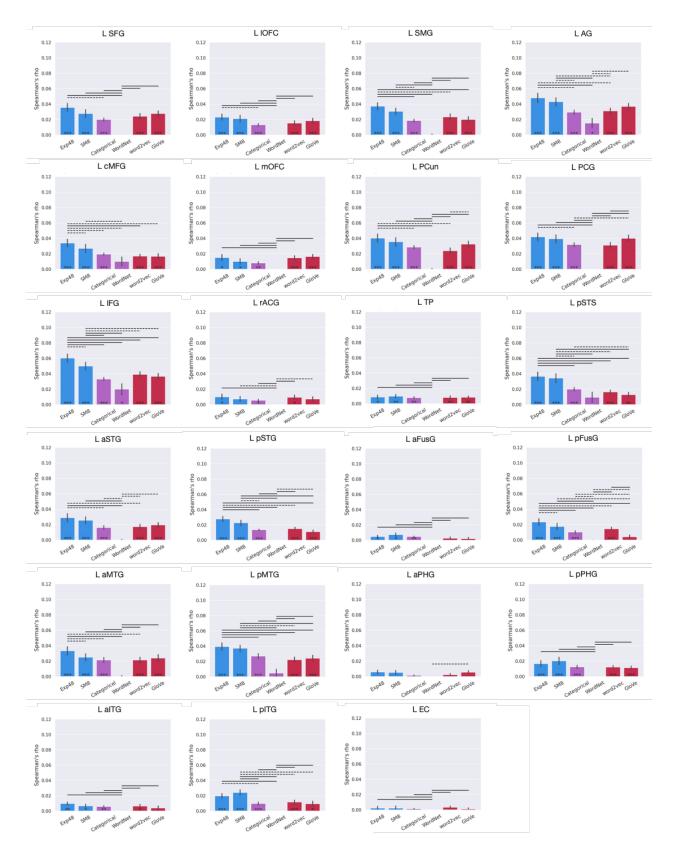

**Figure S2**. RSA results (across stimuli) for left hemisphere anatomical ROIs in Study 1. Color and symbol conventions as in Figure 2.

**Figure S3.** RSA results (across stimuli) for right hemisphere anatomical ROIs in Study 1. Color and symbol conventions as in Figure 2.