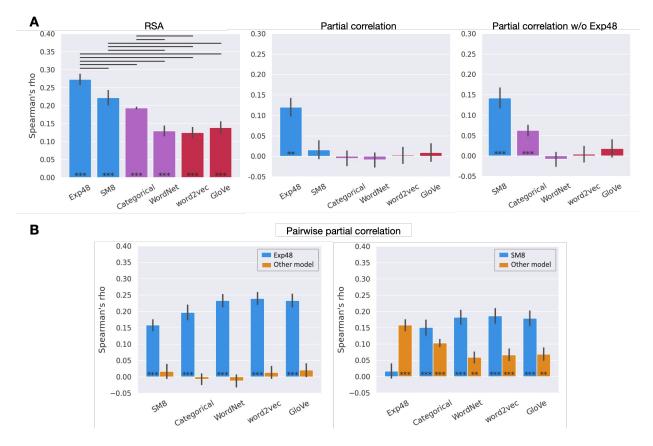

**Figure S6.** RSA results (across stimuli) for the semantic network ROI in Study 2. A. Experiential (blue), taxonomic (purple), and distributional (red) models; Left: Correlations between the group-averaged neural RDM and each model-based RDM. Center: Partial correlation results for each model while controlling for its similarity with all other models. Right: Partial correlation results when Exp48 was excluded from the analysis. B. Pairwise partial correlations for the semantic network ROI; blue bars represent Exp48 (left) or SM8 (right) while controlling for its similarity to each of the other model-based RDMs. Color and symbol conventions as in Figure 2.