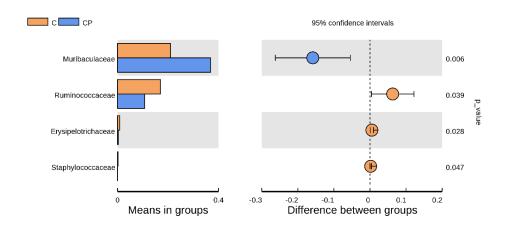

Figure S1. T-test results of species differences on genus level between groups. C was the Control group, CP was the CY group; N=7.

Figure S2. T-test results of species differences on family level between groups. C was the Control group, CP was the CY group; N=7.