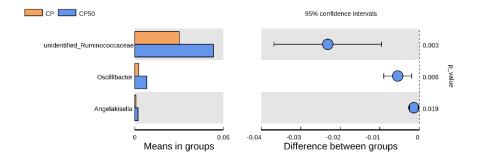

Figure S3. T-test results of species differences on genus level among groups. CP was the CY group, CP200 was the CY+CPPF-H group; N=7.

Figure S4. T-test results of species differences on genus level between groups. CP was the CY group, CP50 was the CY+CPPF-L group; N=7.