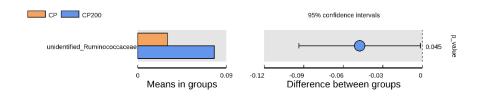

Figure S3. T-test results of species differences on genus level among groups. CP was the CY group, CP200 was the CY+CPPF-H group; N=7.

Figure S4. T-test results of species differences on genus level between groups. CP was the CY group, CP50 was the CY+CPPF-L group; N=7.