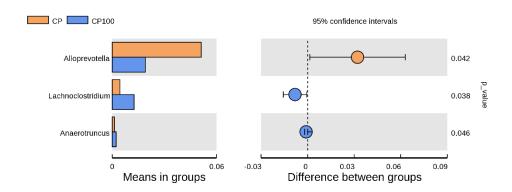

Figure S5. T-test results of species differences on genus level between groups. CP was the CY group, CP100 was the CY+CPPF-M group; N=7.