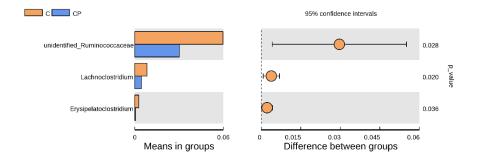

Figure S1. T-test results of species differences on genus level between groups. C was the Control group, CP was the CY group; N=7.

Figure S2. T-test results of species differences on family level between groups. C was the Control group, CP was the CY group; N=7.