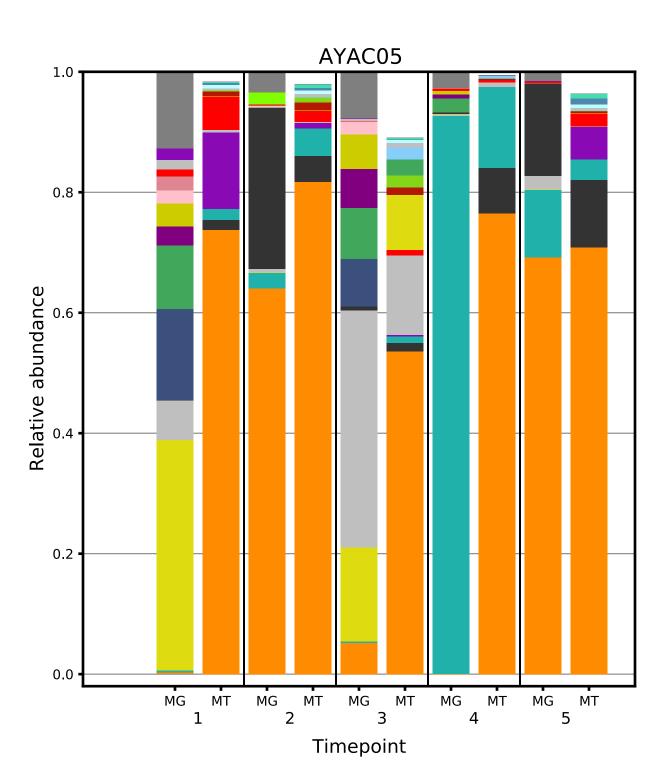

## Supplementary File 1

Plots displaying the longitudinal taxonomic composition of the metagenome and metatranscriptome for each of the 39 subjects.