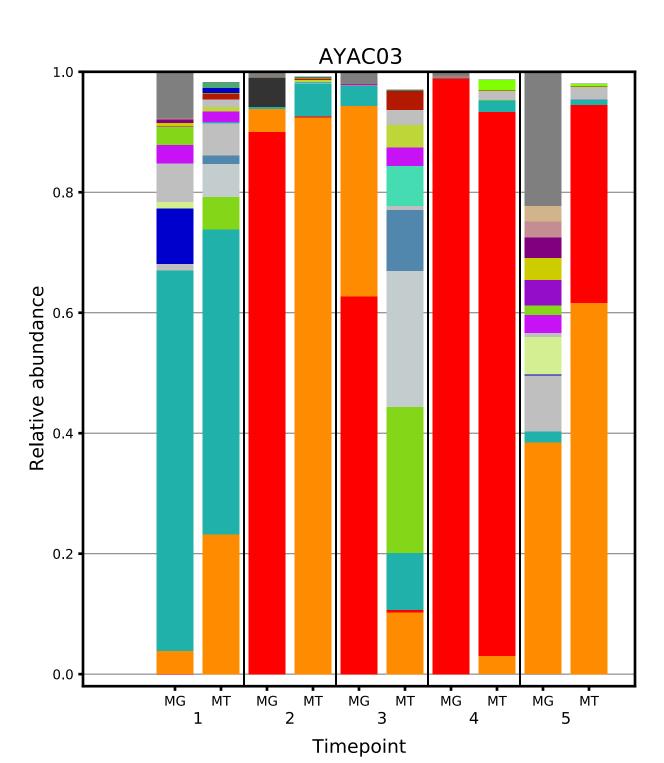

## Supplementary File 1

Plots displaying the longitudinal taxonomic composition of the metagenome and metatranscriptome for each of the 39 subjects.