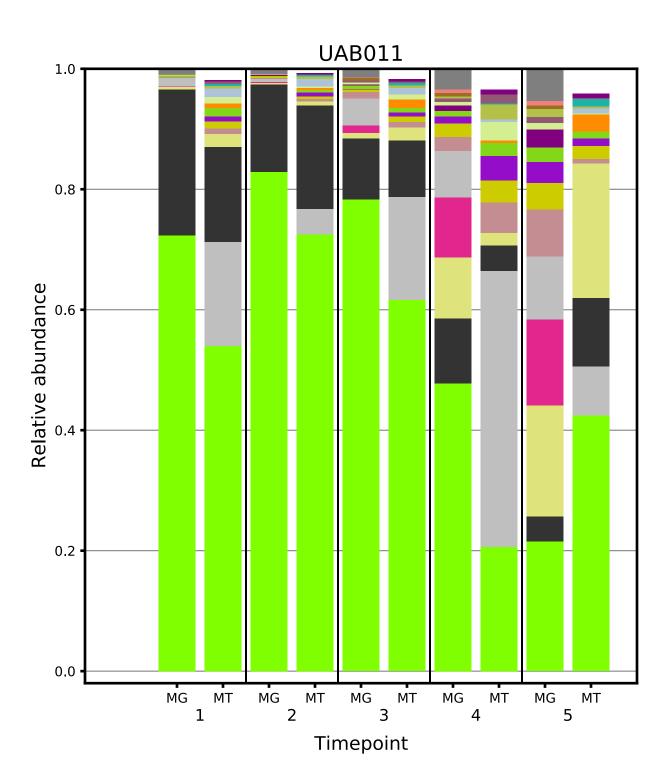

## Supplementary File 1

Plots displaying the longitudinal taxonomic composition of the metagenome and metatranscriptome for each of the 39 subjects.