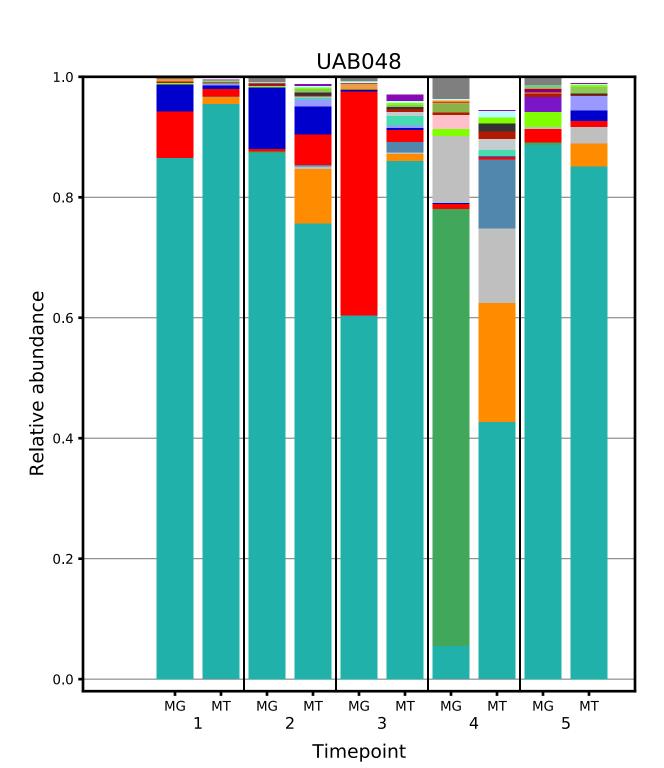

## Supplementary File 1

Plots displaying the longitudinal taxonomic composition of the metagenome and metatranscriptome for each of the 39 subjects.