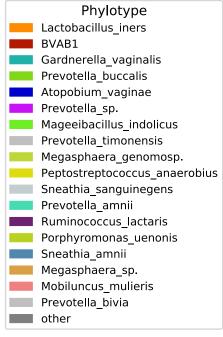

## Supplementary File 1

Plots displaying the longitudinal taxonomic composition of the metagenome and metatranscriptome for each of the 39 subjects.