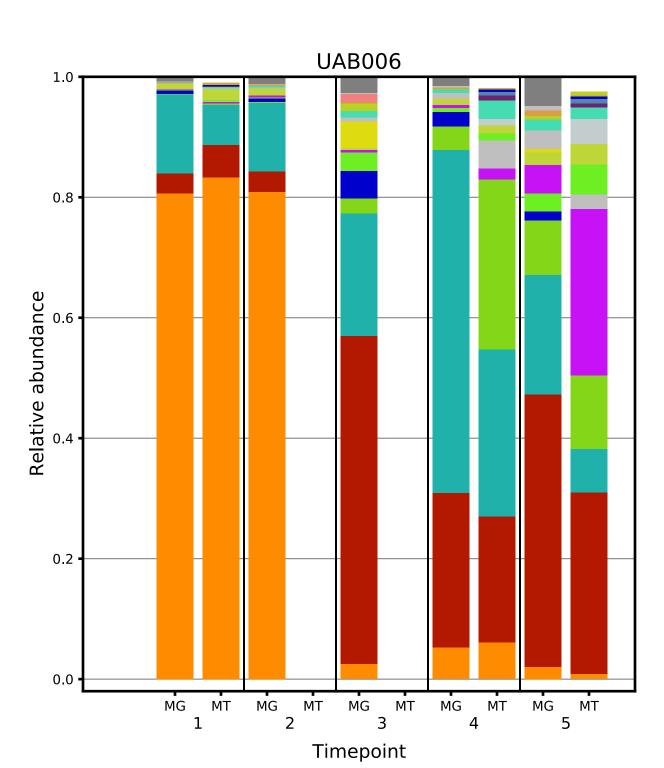

## Supplementary File 1

Plots displaying the longitudinal taxonomic composition of the metagenome and metatranscriptome for each of the 39 subjects.