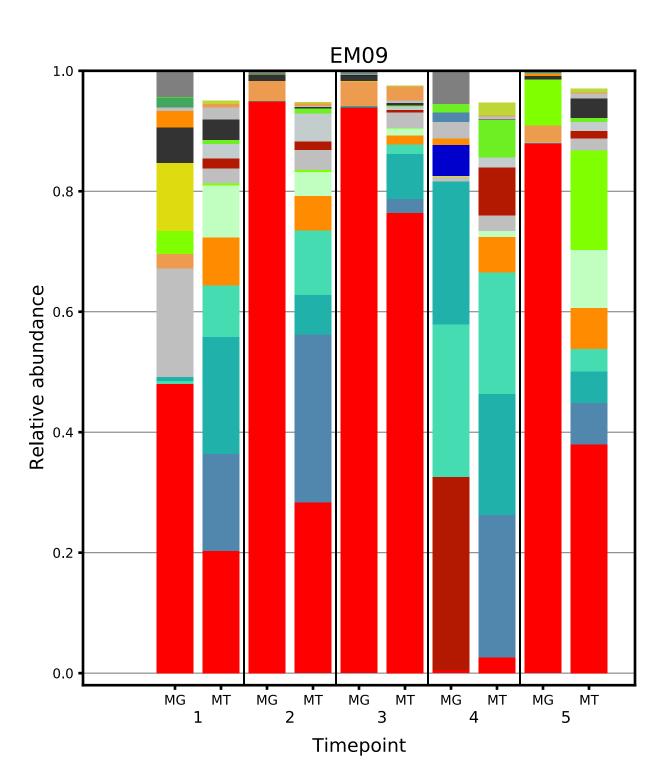

## Supplementary File 1

Plots displaying the longitudinal taxonomic composition of the metagenome and metatranscriptome for each of the 39 subjects.