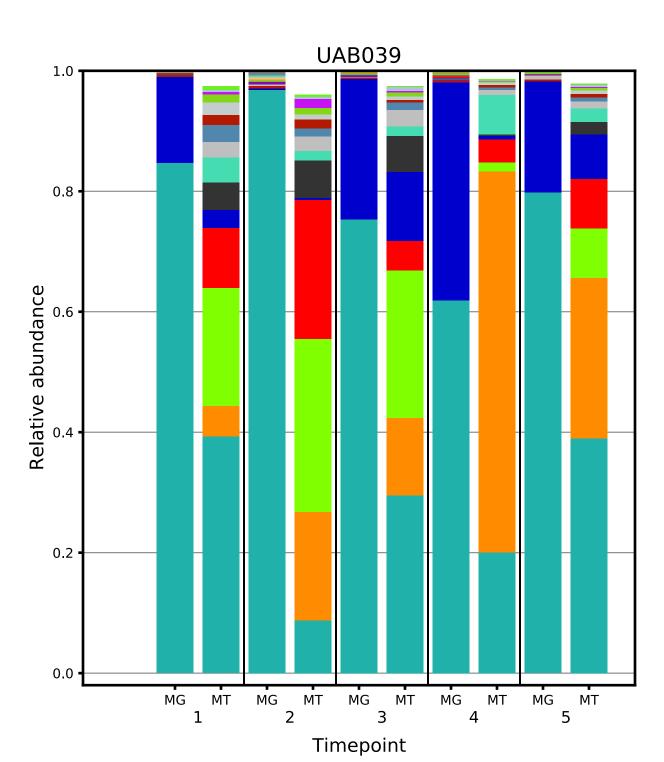

## Supplementary File 1

Plots displaying the longitudinal taxonomic composition of the metagenome and metatranscriptome for each of the 39 subjects.