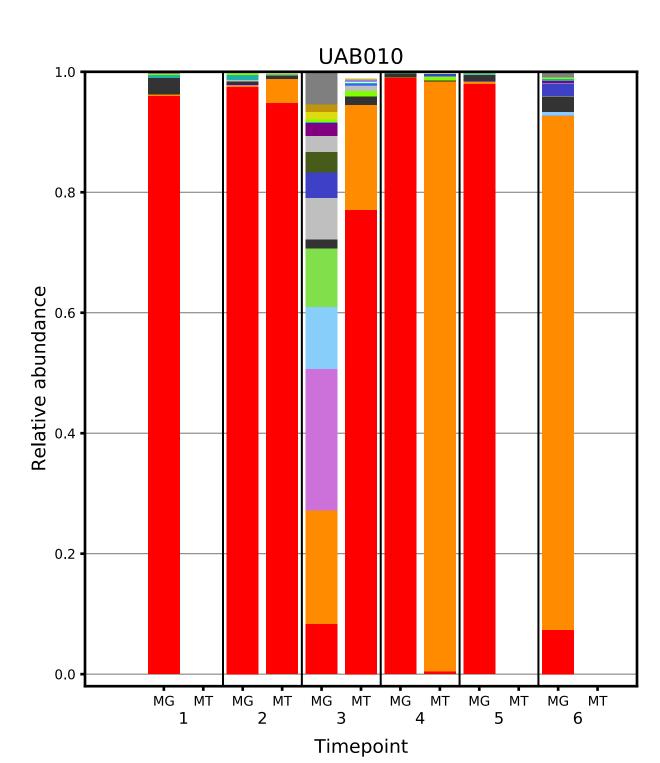

## Supplementary File 1

Plots displaying the longitudinal taxonomic composition of the metagenome and metatranscriptome for each of the 39 subjects.