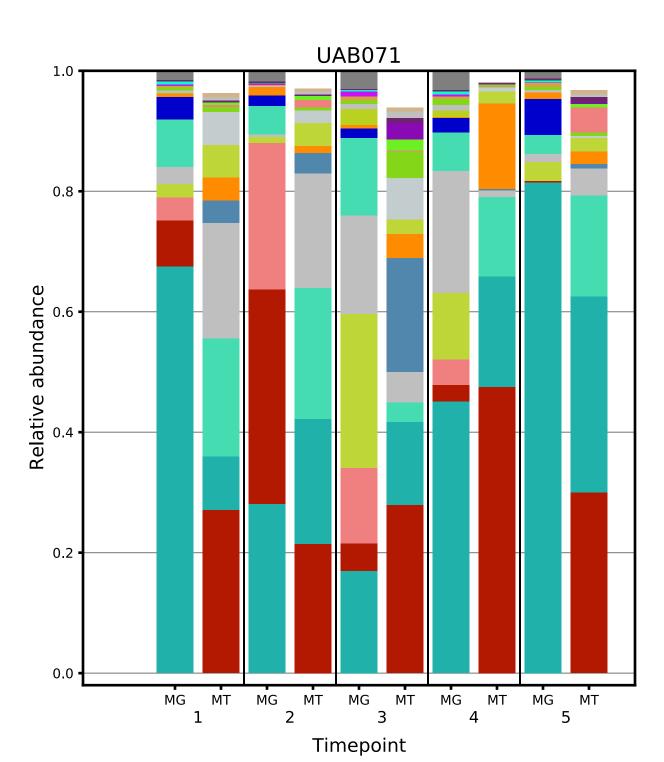

## Supplementary File 1

Plots displaying the longitudinal taxonomic composition of the metagenome and metatranscriptome for each of the 39 subjects.