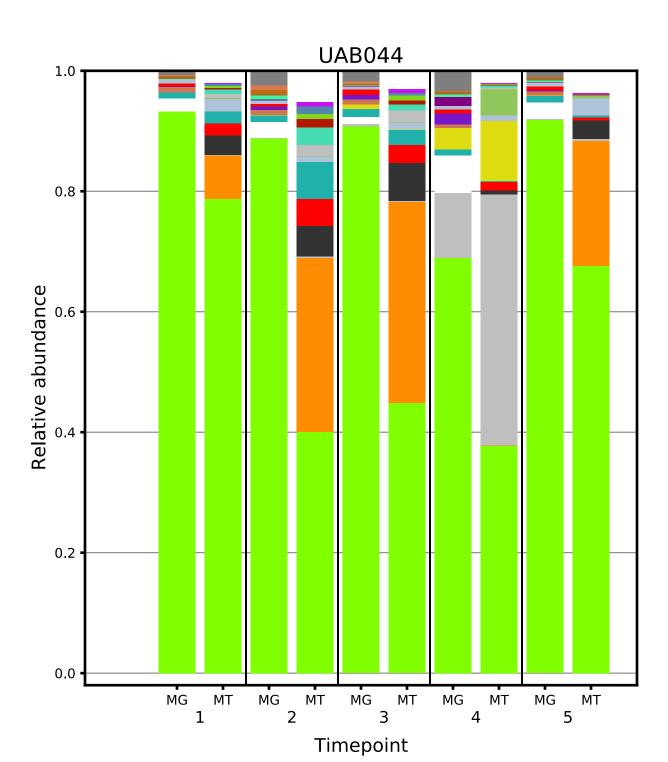

## Supplementary File 1

Plots displaying the longitudinal taxonomic composition of the metagenome and metatranscriptome for each of the 39 subjects.