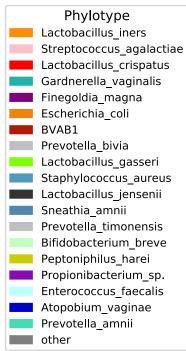

## Supplementary File 1

Plots displaying the longitudinal taxonomic composition of the metagenome and metatranscriptome for each of the 39 subjects.