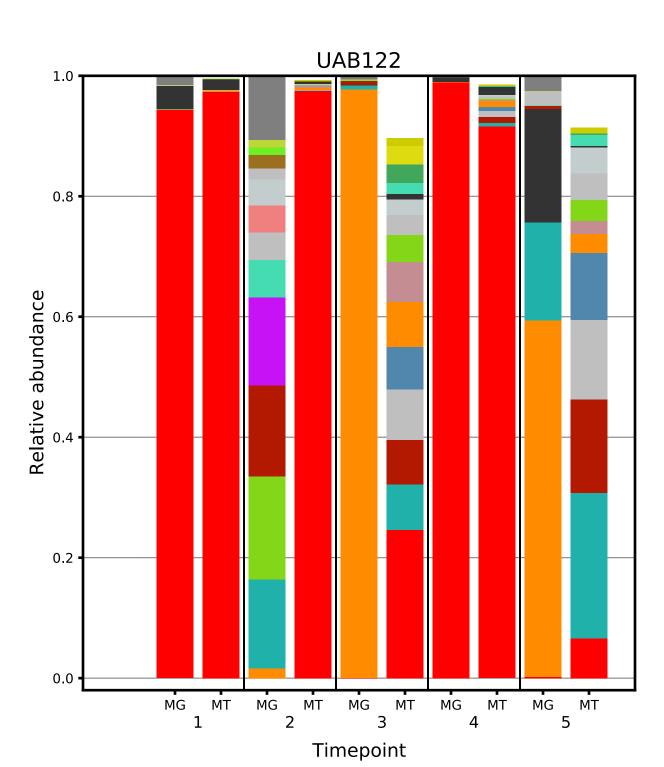

## Supplementary File 1

Plots displaying the longitudinal taxonomic composition of the metagenome and metatranscriptome for each of the 39 subjects.