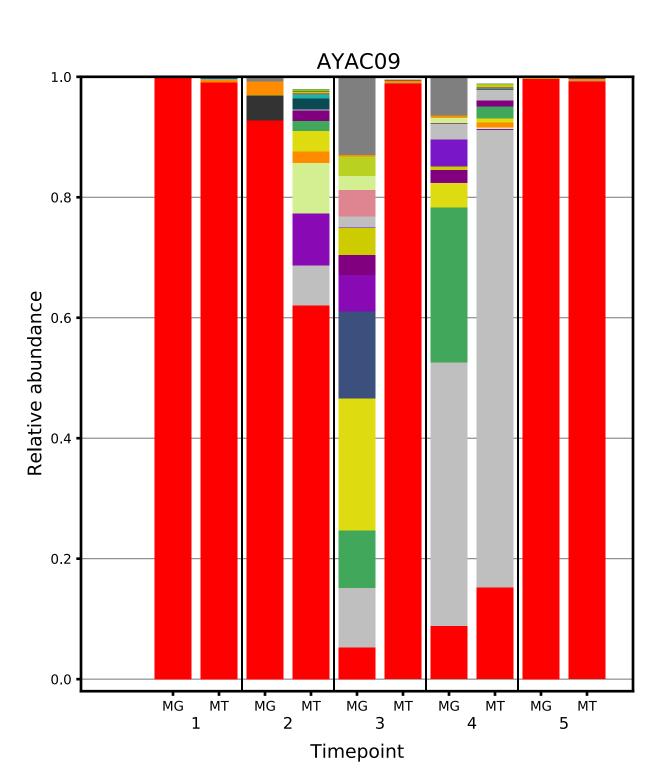

## Supplementary File 1

Plots displaying the longitudinal taxonomic composition of the metagenome and metatranscriptome for each of the 39 subjects.