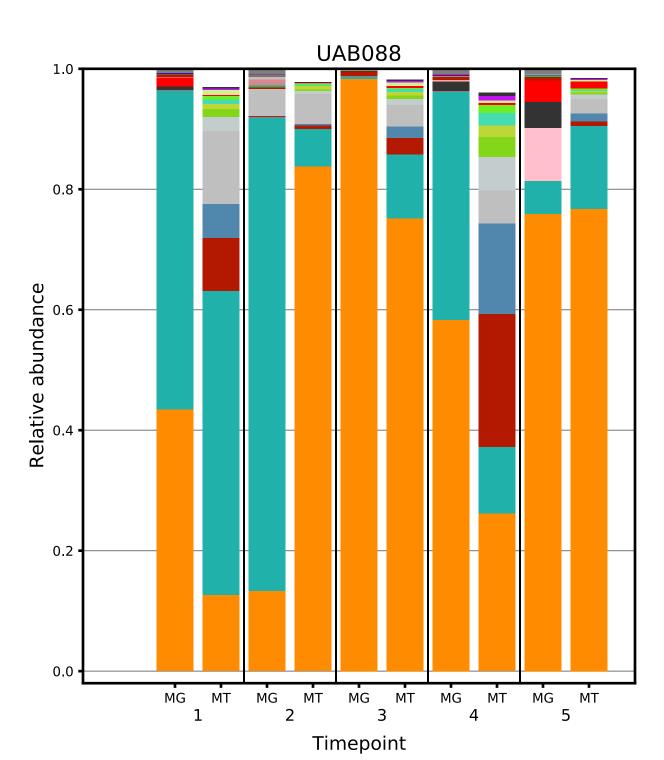

## Supplementary File 1

Plots displaying the longitudinal taxonomic composition of the metagenome and metatranscriptome for each of the 39 subjects.