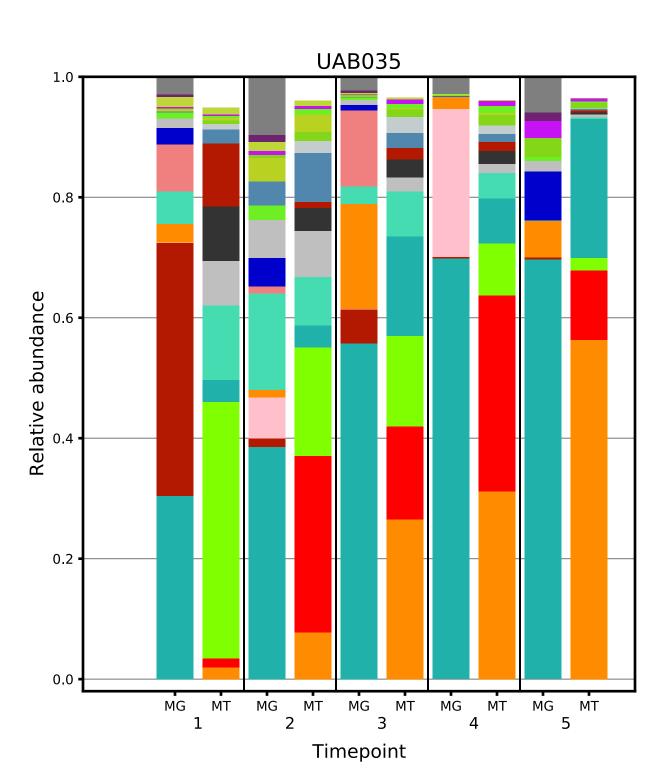

## Supplementary File 1

Plots displaying the longitudinal taxonomic composition of the metagenome and metatranscriptome for each of the 39 subjects.