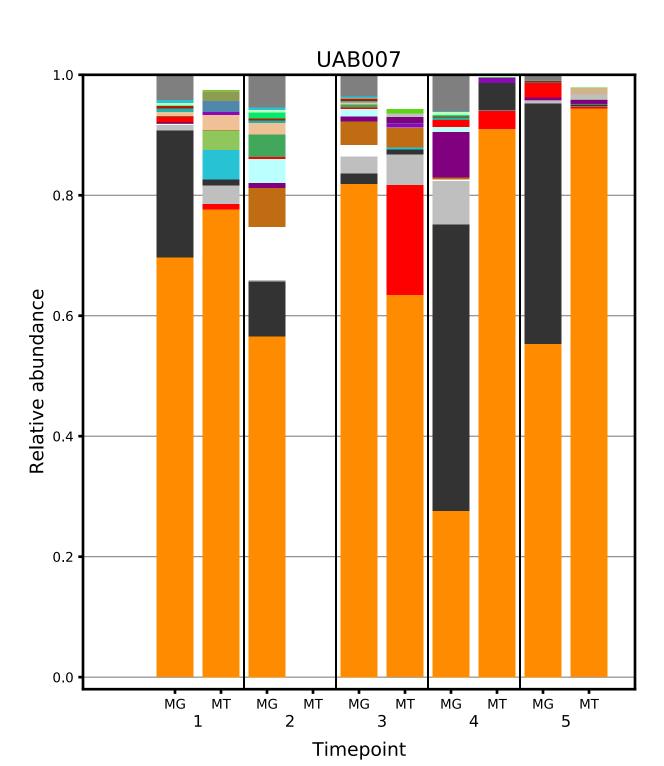

## Supplementary File 1

Plots displaying the longitudinal taxonomic composition of the metagenome and metatranscriptome for each of the 39 subjects.