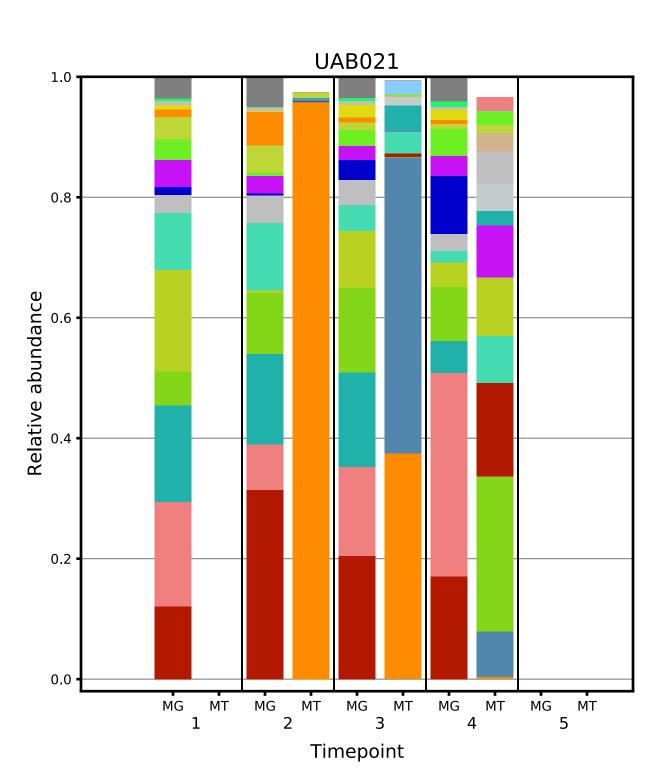

## Supplementary File 1

Plots displaying the longitudinal taxonomic composition of the metagenome and metatranscriptome for each of the 39 subjects.