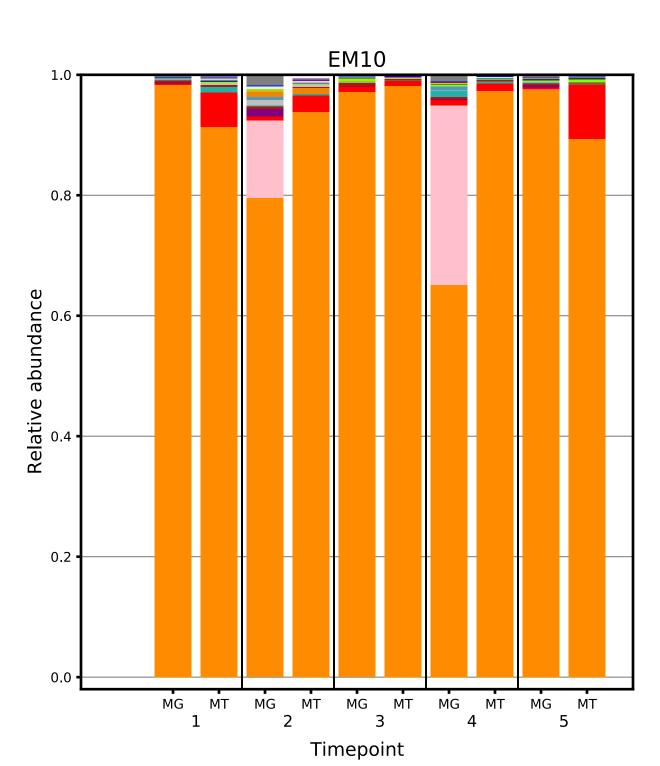

## Supplementary File 1

Plots displaying the longitudinal taxonomic composition of the metagenome and metatranscriptome for each of the 39 subjects.