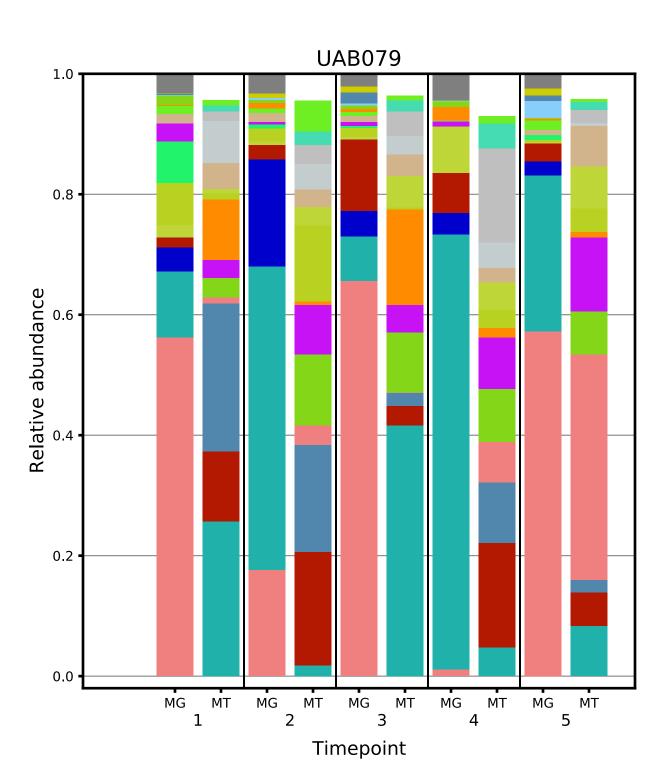

## Supplementary File 1

Plots displaying the longitudinal taxonomic composition of the metagenome and metatranscriptome for each of the 39 subjects.