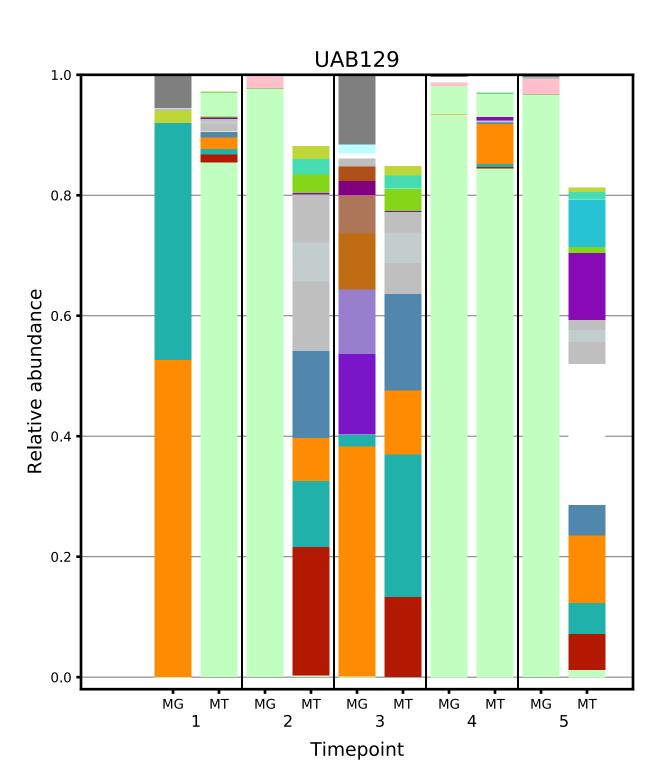

## Supplementary File 1

Plots displaying the longitudinal taxonomic composition of the metagenome and metatranscriptome for each of the 39 subjects.