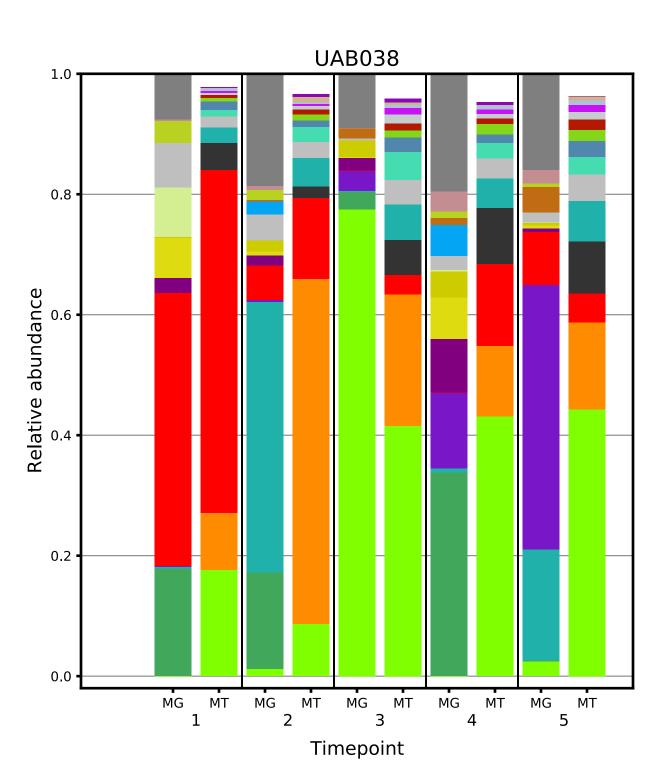

## Supplementary File 1

Plots displaying the longitudinal taxonomic composition of the metagenome and metatranscriptome for each of the 39 subjects.