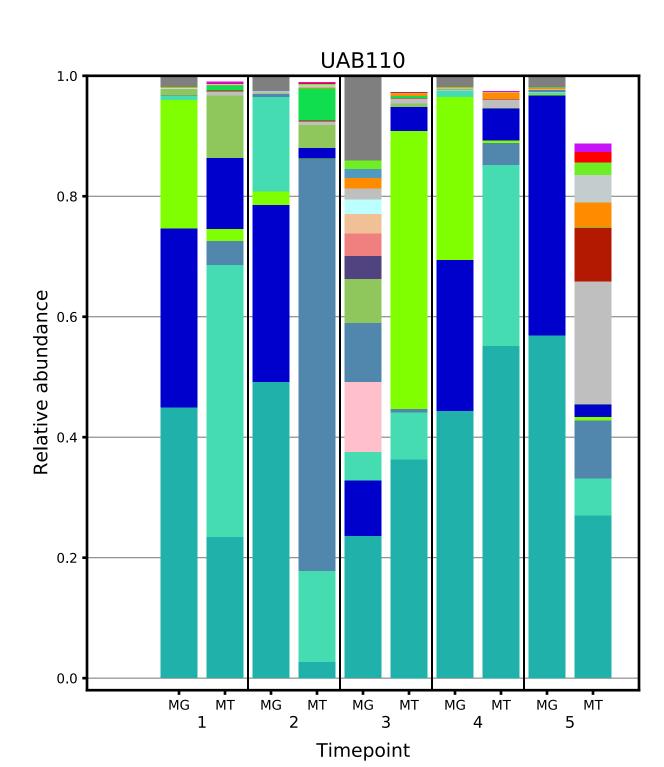

## Supplementary File 1

Plots displaying the longitudinal taxonomic composition of the metagenome and metatranscriptome for each of the 39 subjects.