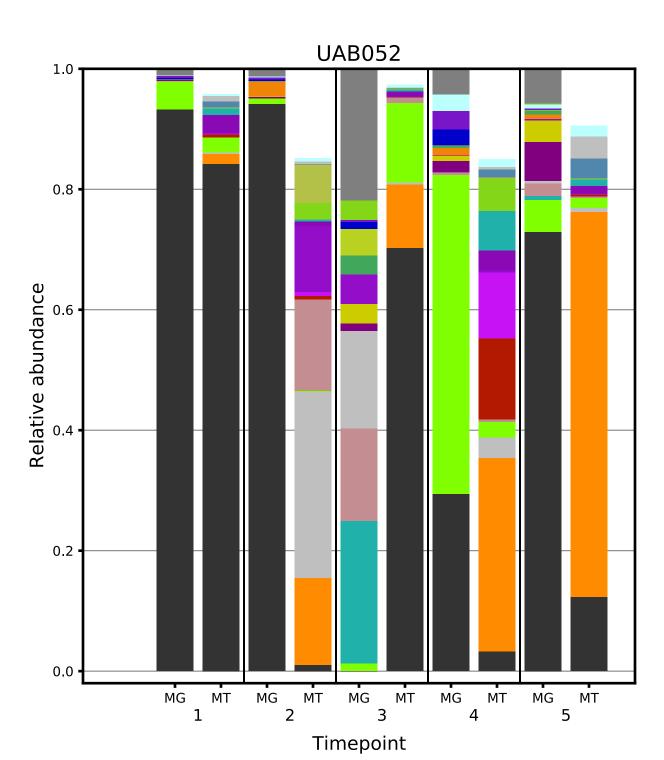

## Supplementary File 1

Plots displaying the longitudinal taxonomic composition of the metagenome and metatranscriptome for each of the 39 subjects.