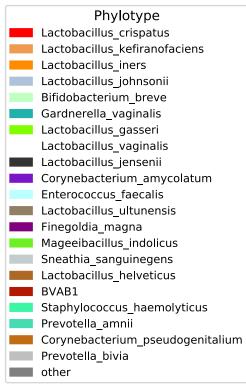

## Supplementary File 1

Plots displaying the longitudinal taxonomic composition of the metagenome and metatranscriptome for each of the 39 subjects.