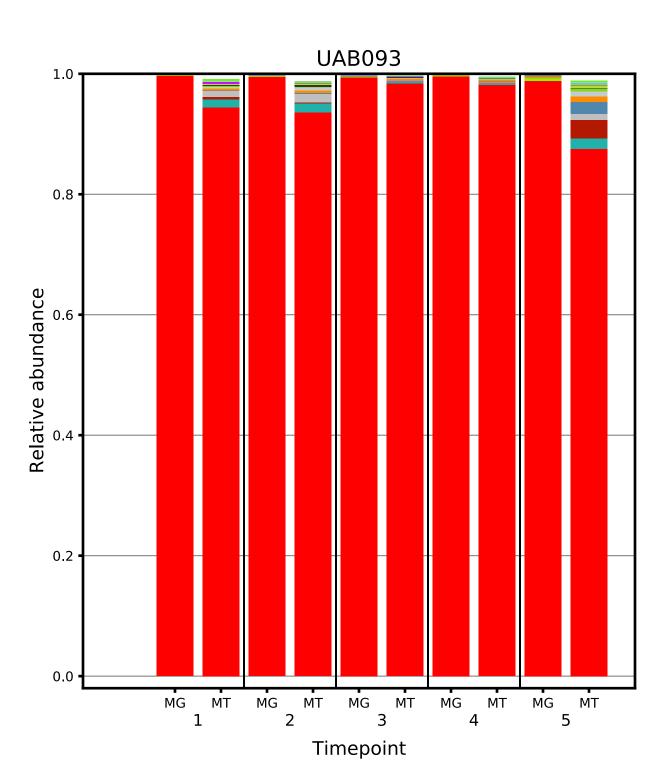

## Supplementary File 1

Plots displaying the longitudinal taxonomic composition of the metagenome and metatranscriptome for each of the 39 subjects.