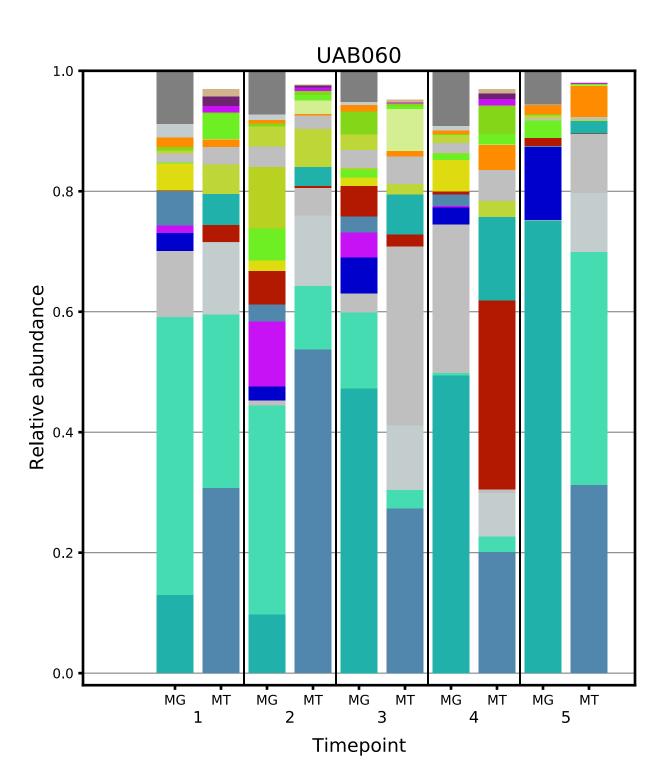

## Supplementary File 1

Plots displaying the longitudinal taxonomic composition of the metagenome and metatranscriptome for each of the 39 subjects.