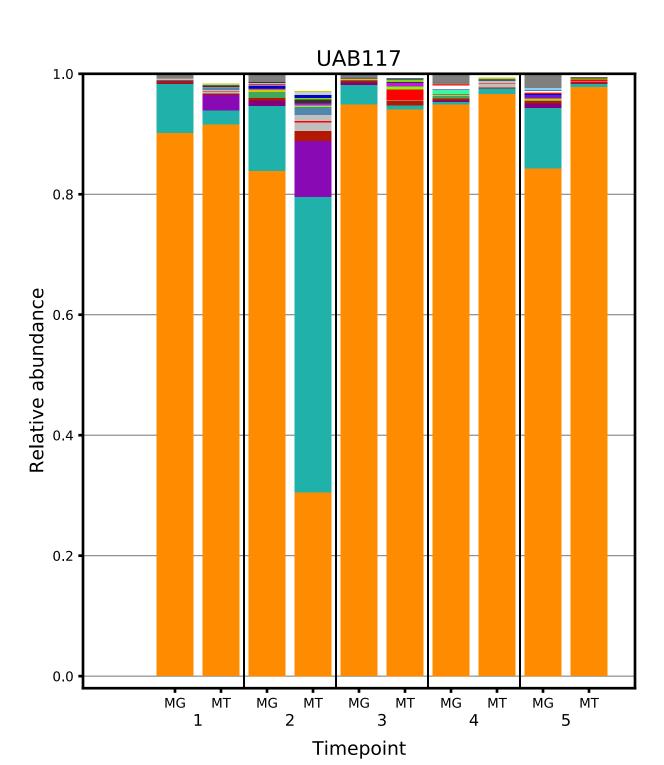

## Supplementary File 1

Plots displaying the longitudinal taxonomic composition of the metagenome and metatranscriptome for each of the 39 subjects.