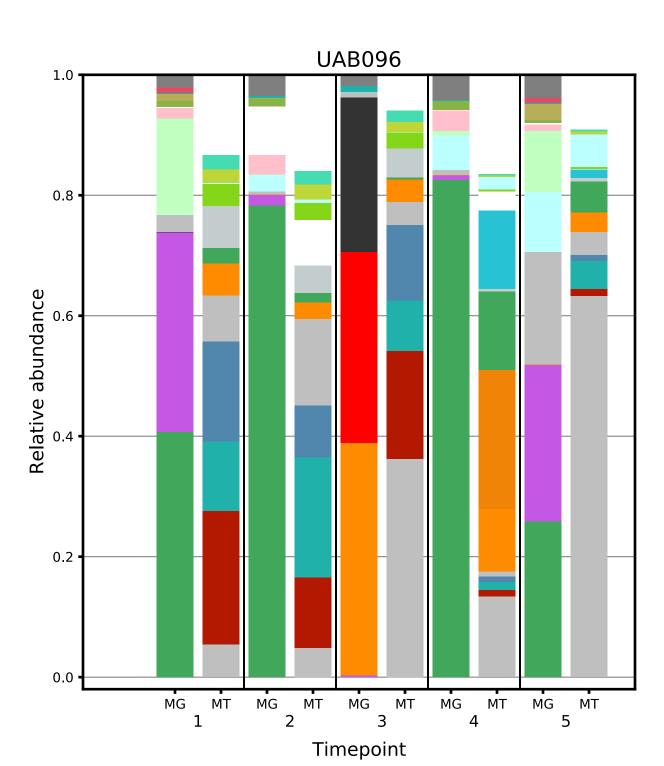

## Supplementary File 1

Plots displaying the longitudinal taxonomic composition of the metagenome and metatranscriptome for each of the 39 subjects.