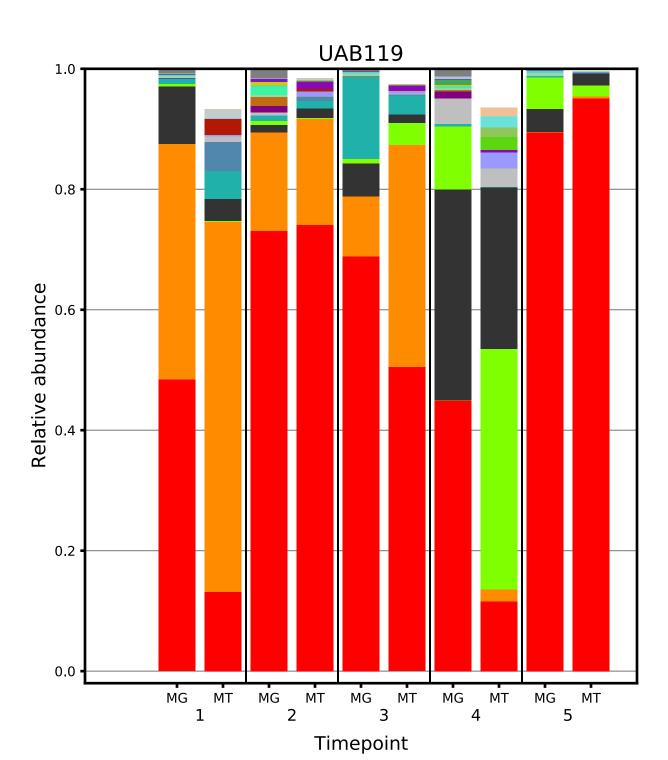

## Supplementary File 1

Plots displaying the longitudinal taxonomic composition of the metagenome and metatranscriptome for each of the 39 subjects.