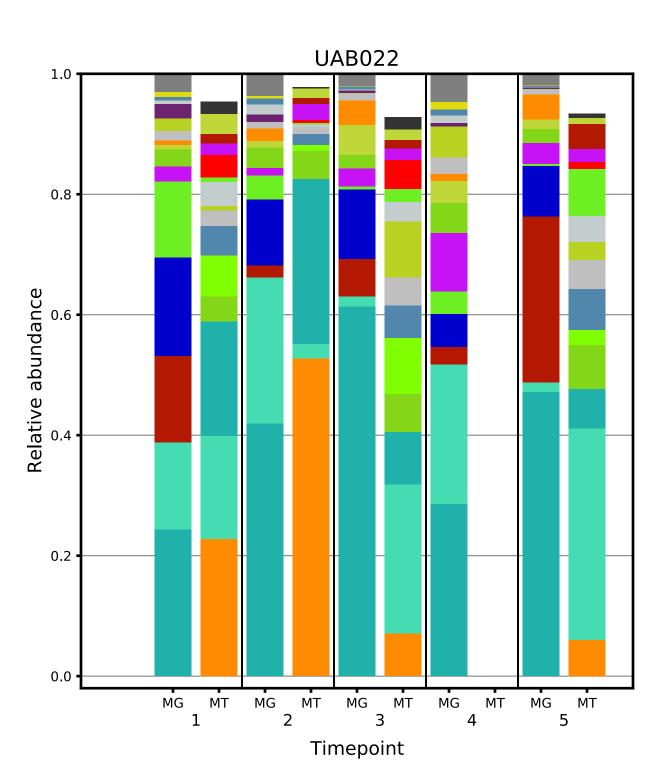

## Supplementary File 1

Plots displaying the longitudinal taxonomic composition of the metagenome and metatranscriptome for each of the 39 subjects.