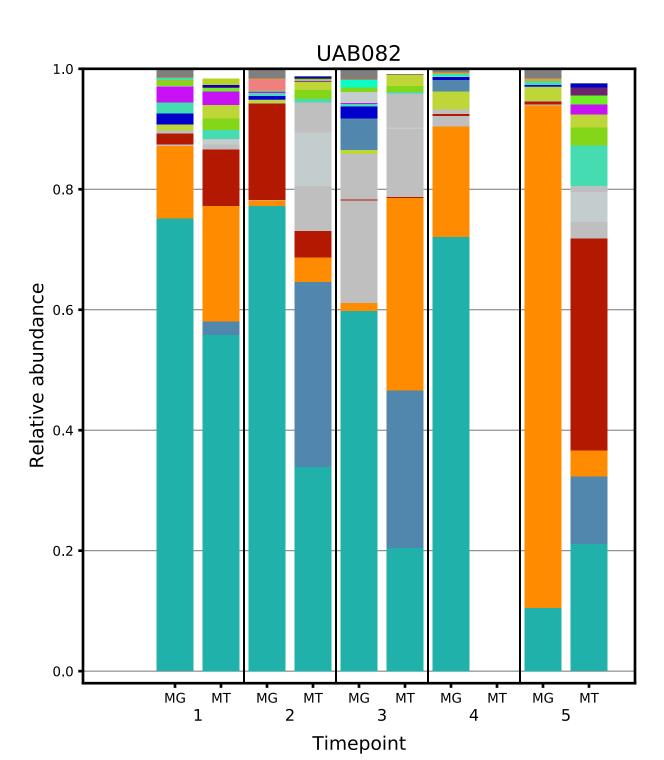

## Supplementary File 1

Plots displaying the longitudinal taxonomic composition of the metagenome and metatranscriptome for each of the 39 subjects.