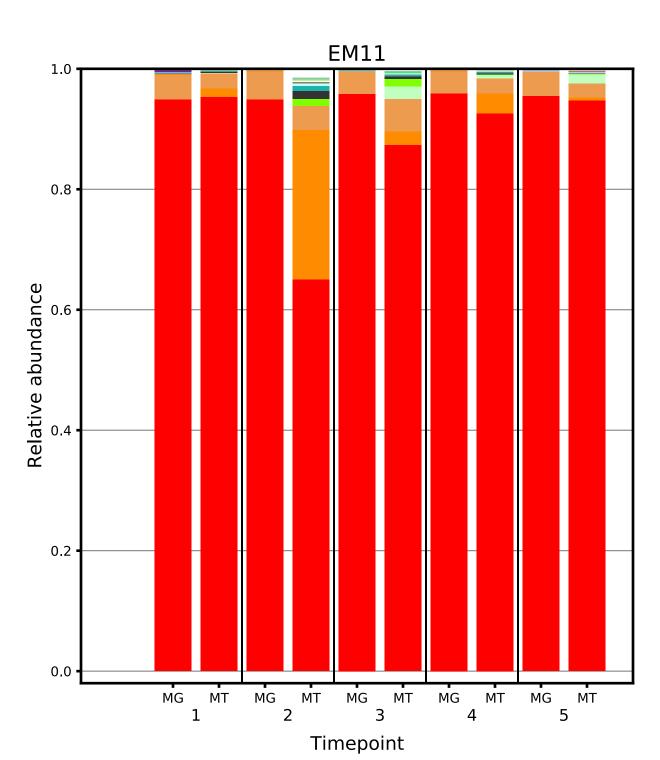

## Supplementary File 1

Plots displaying the longitudinal taxonomic composition of the metagenome and metatranscriptome for each of the 39 subjects.