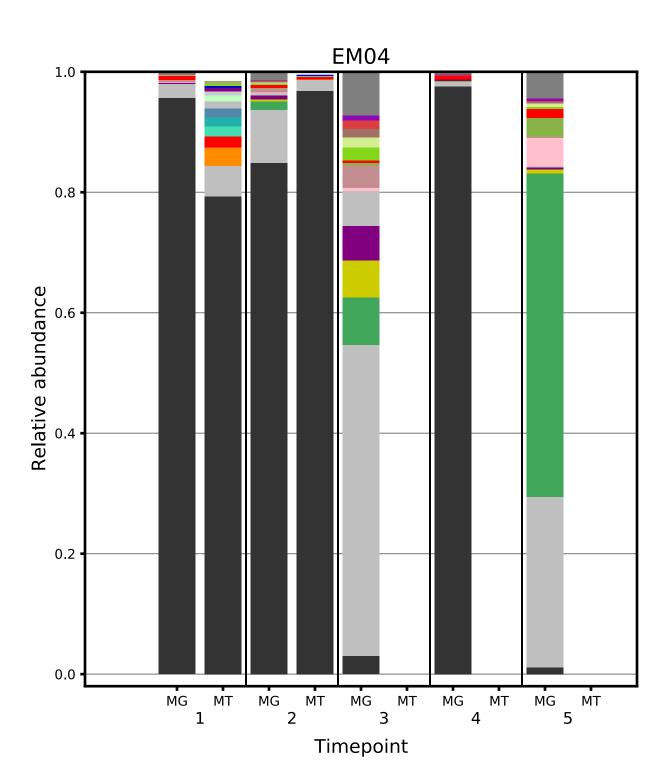

## Supplementary File 1

Plots displaying the longitudinal taxonomic composition of the metagenome and metatranscriptome for each of the 39 subjects.