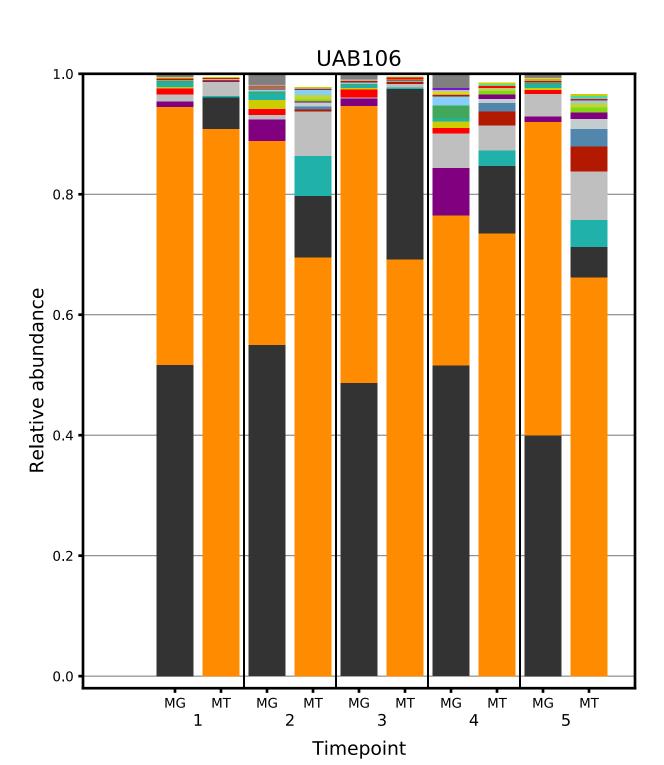

## Supplementary File 1

Plots displaying the longitudinal taxonomic composition of the metagenome and metatranscriptome for each of the 39 subjects.