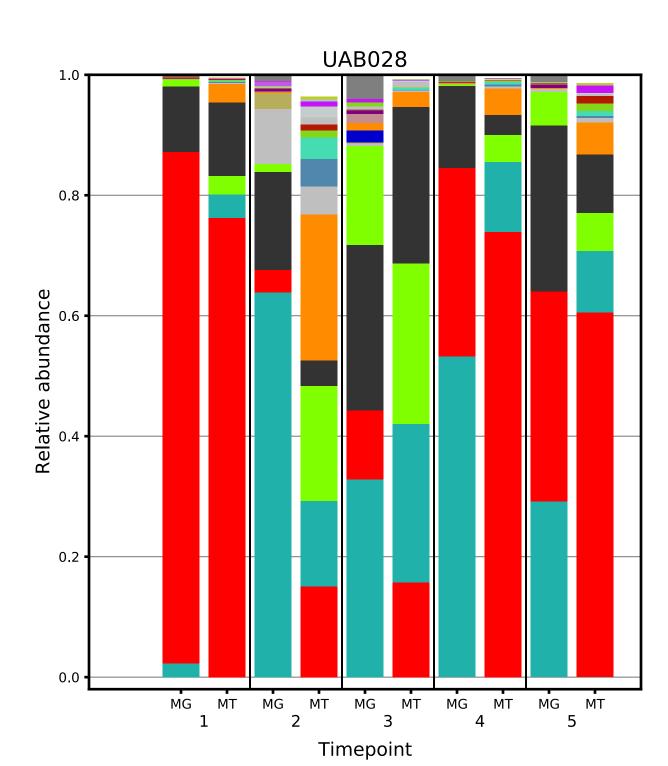

## Supplementary File 1

Plots displaying the longitudinal taxonomic composition of the metagenome and metatranscriptome for each of the 39 subjects.