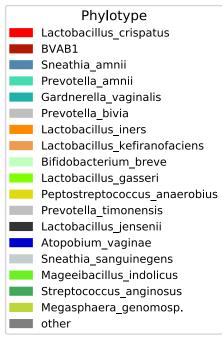

## Supplementary File 1

Plots displaying the longitudinal taxonomic composition of the metagenome and metatranscriptome for each of the 39 subjects.