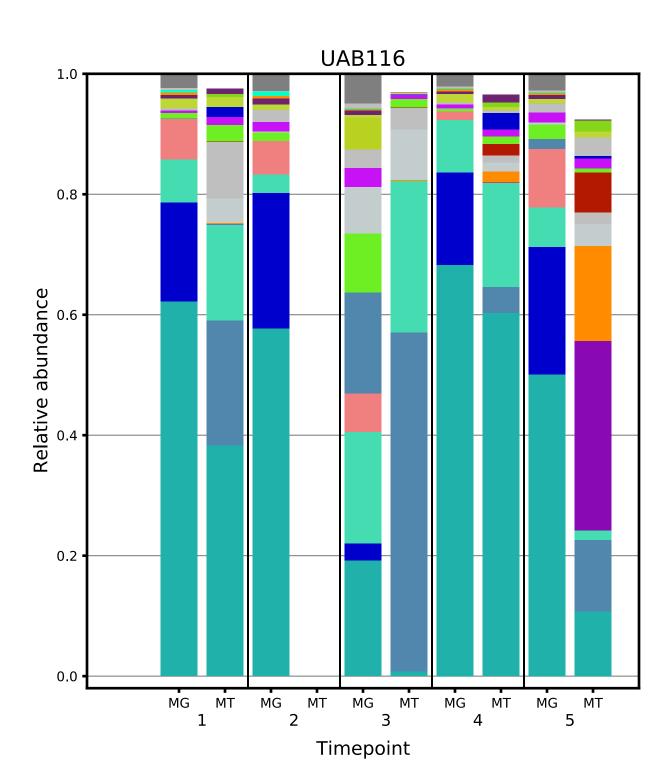

## Supplementary File 1

Plots displaying the longitudinal taxonomic composition of the metagenome and metatranscriptome for each of the 39 subjects.