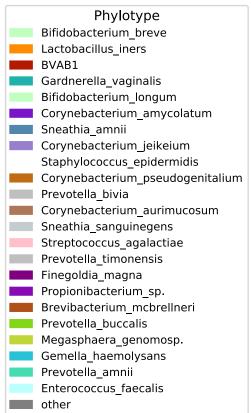

## Supplementary File 1

Plots displaying the longitudinal taxonomic composition of the metagenome and metatranscriptome for each of the 39 subjects.