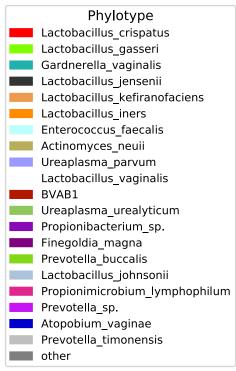

## Supplementary File 1

Plots displaying the longitudinal taxonomic composition of the metagenome and metatranscriptome for each of the 39 subjects.