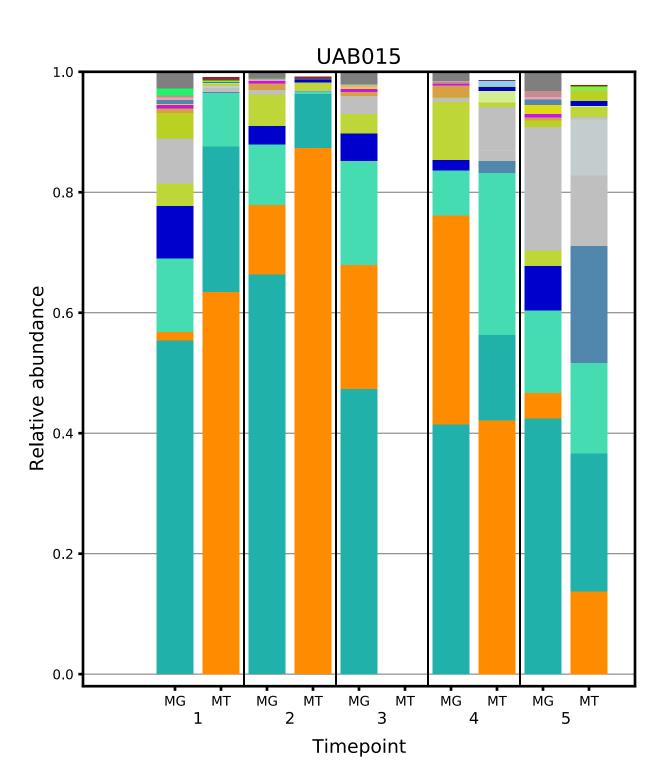

## Supplementary File 1

Plots displaying the longitudinal taxonomic composition of the metagenome and metatranscriptome for each of the 39 subjects.