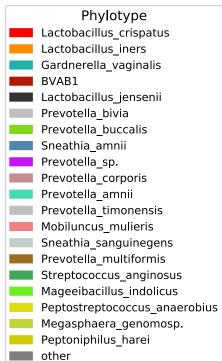

## Supplementary File 1

Plots displaying the longitudinal taxonomic composition of the metagenome and metatranscriptome for each of the 39 subjects.