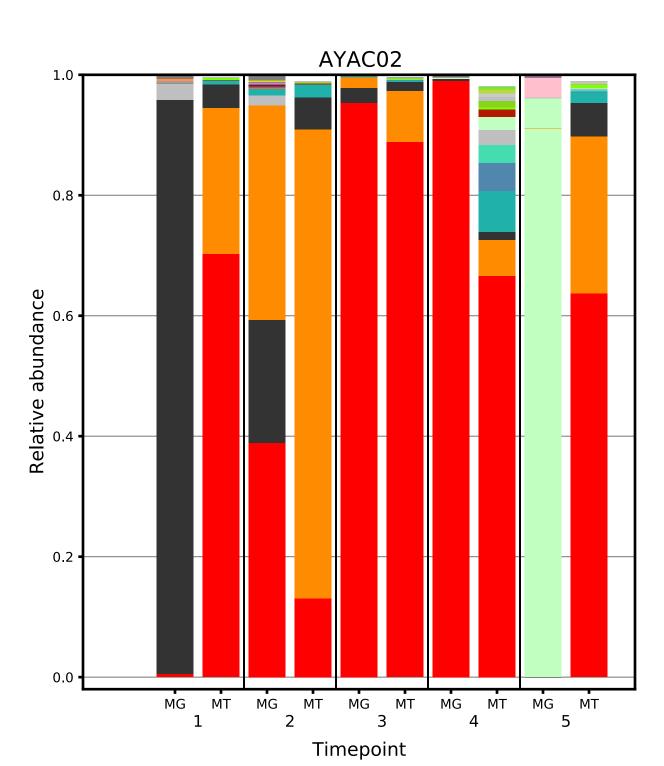

## Supplementary File 1

Plots displaying the longitudinal taxonomic composition of the metagenome and metatranscriptome for each of the 39 subjects.