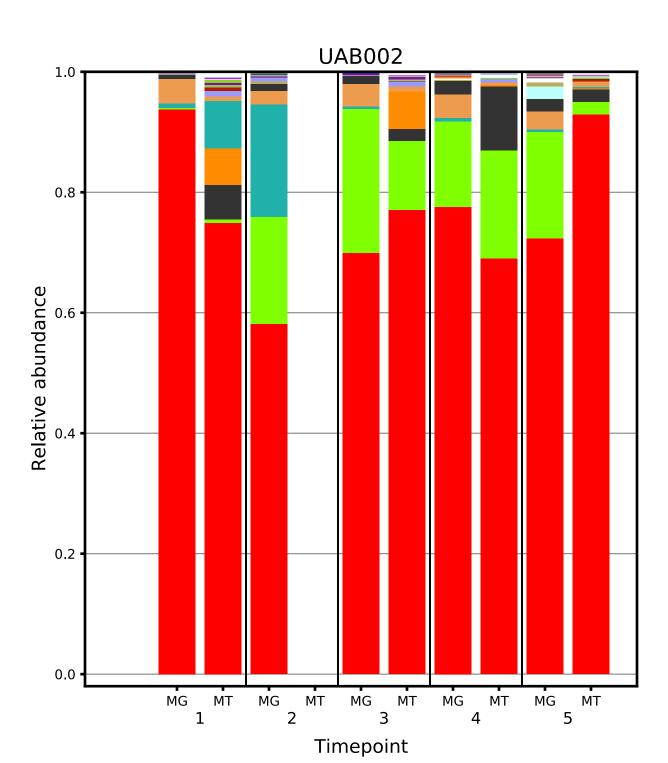

## Supplementary File 1

Plots displaying the longitudinal taxonomic composition of the metagenome and metatranscriptome for each of the 39 subjects.