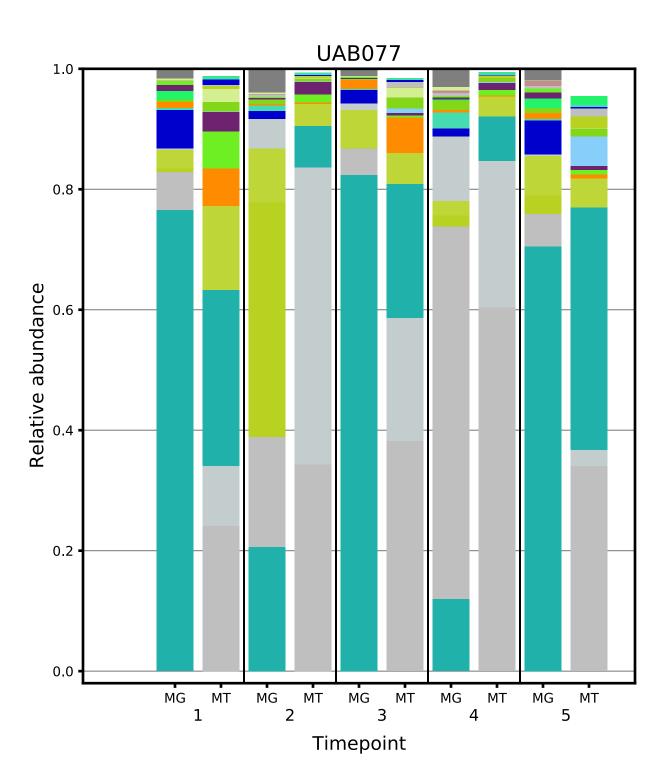

## Supplementary File 1

Plots displaying the longitudinal taxonomic composition of the metagenome and metatranscriptome for each of the 39 subjects.