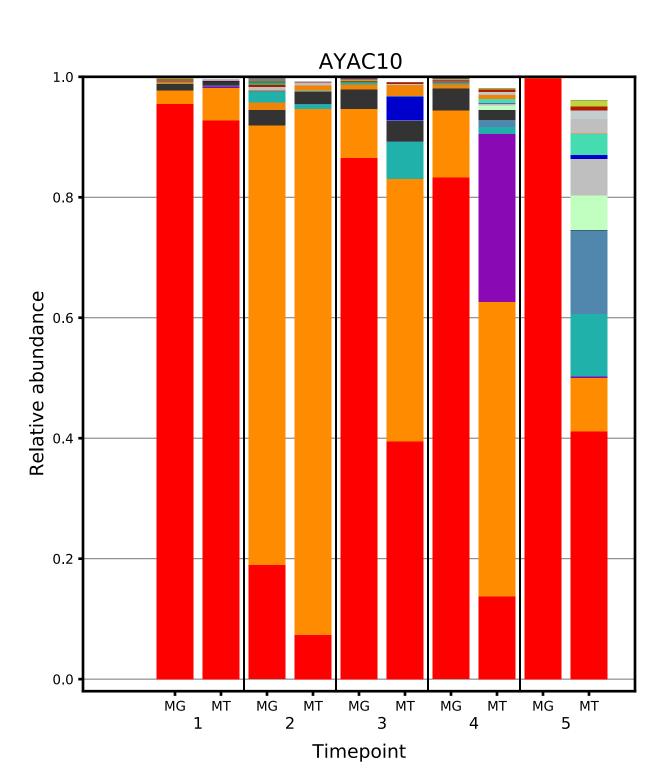

## Supplementary File 1

Plots displaying the longitudinal taxonomic composition of the metagenome and metatranscriptome for each of the 39 subjects.