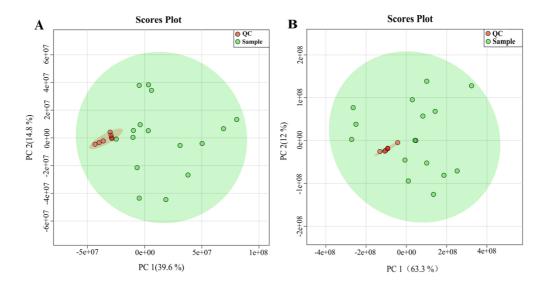

**Figure S1.** PCA score plots of metabolic profiling of QC and experimental samples in the hippocampus and jejunum samples. (A) QC aggregates in the same position shows that the stability of the instrument is better when detecting hippocampal samples. (B) QC aggregates in the same position shows that the stability of the instrument is better when detecting jejunum samples.