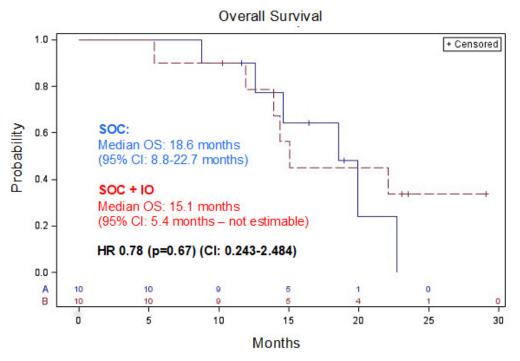

## Supplementary Figure 1

Overall survival in months since enrollment for patients treated with SOC or SOC + IO. Abbreviations: SOC, standard of care; SOC + IO, standard of care plus immunotherapy.