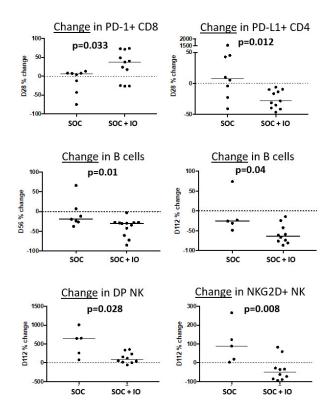

## Supplemental Figure 2

**Supplemental Figure 2.** Changes in immune parameters that differ between patients treated with SOC or SOC + IO.

Abbreviations: SOC, standard of care; SOC + IO, standard of care plus immunotherapy.

**Supplemental Figure 2.** Changes in immune parameters that differ between patients treated with SOC or SOC + IO.

Abbreviations: SOC, standard of care; SOC + IO, standard of care plus immunotherapy.