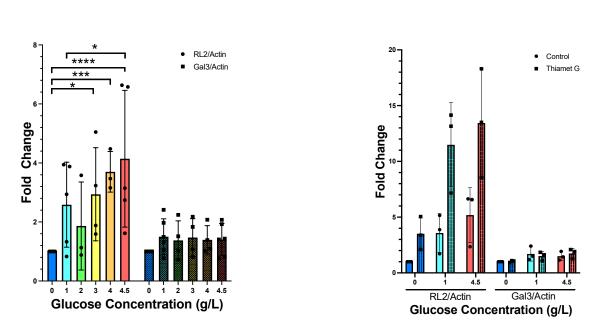

**Supplementary Figure 3:** Quantification of western blots of Hela cells grown under different glucose conditions for 48 h shows a glucose dependent increase in *O*-GlcNAcylation corresponding to glucose concentration (**A**). Quantification of western blots of Hela cells grown under different glucose conditions with or without Thiamet G (striped bar) treatment shows a glucose dependent increase in *O*-GlcNAcylation corresponding to glucose concentration and increase in *O*-GlcNAcylation corresponding to Thiamet G treatment (**B**) At least three independent experiments were carried out with representative blots shown and data expressed as mean ± S.D. (error bars). \* indicates a p < 0.05, \*\*\*p<.001, \*\*\*\*p<.0001 in a one way ANOVA with a Bonferroni post-test.