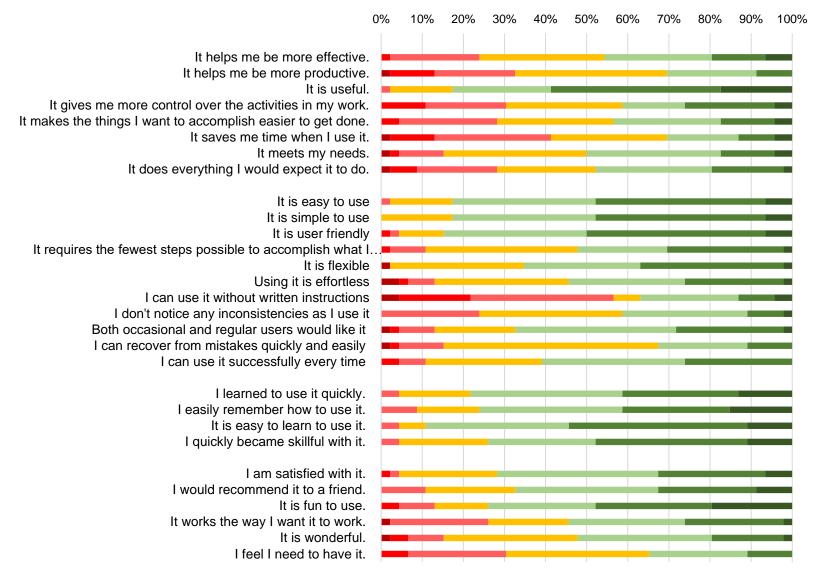

|                                                                               | 1       | 2        | 3         | 4         | 5         | 6         | 7        |
|-------------------------------------------------------------------------------|---------|----------|-----------|-----------|-----------|-----------|----------|
| It helps me be more effective.                                                | 0 (0)   | 1 (2.2)  | 10 (21.7) | 14 (30.4) | 12 (26.1) | 6 (13.0)  | 3 (6.5)  |
| It helps me be more productive.                                               | 1 (2.2) | 5 (10.9) | 9 (19.6)  | 17 (37.0) | 10 (21.7) | 4 (8.7)   | 0 (0)    |
| t is useful.                                                                  | 0 (0)   | 0 (0)    | 1 (2.2)   | 7 (15.2)  | 11 (23.9) | 19 (41.3) | 8 (17.4) |
| It gives me more control over the activities in my work.                      | 0 (0)   | 5 (10.9) | 9 (19.6)  | 13 (28.7) | 7 (15.2)  | 10 (21.7) | 2 (4.4)  |
| It makes the things I want to accomplish easier to get done.                  | 0 (0)   | 2 (4.4)  | 11 (23.9) | 13 (28.7) | 12 (26.1) | 6 (13.0)  | 2 (4.4)  |
| It saves me time when I use it.                                               | 1 (2.2) | 5 (10.9) | 13 (28.7) | 13 (28.7) | 8 (17.4)  | 4 (8.7)   | 2 (4.4)  |
| It meets my needs.                                                            | 1 (2.2) | 1 (2.2)  | 5 (10.9)  | 16 (34.8) | 15 (32.6) | 6 (13.0)  | 2 (4.4)  |
| It does everything I would expect it to do.                                   | 1 (2.2) | 3 (6.5)  | 9 (19.6)  | 11 (23.9) | 13 (28.7) | 8 (17.4)  | 1 (2.2)  |
| It is easy to use                                                             | 0 (0)   | 0 (0)    | 1 (2.2)   | 7 (15.2)  | 16 (34.8) | 19 (41.3) | 3 (6.5)  |
| It is simple to use                                                           | 0 (0)   | 0 (0)    | 0 (0)     | 8 (17.4)  | 16 (34.8) | 19 (41.3) | 3 (6.5)  |
| It is user friendly                                                           | 0 (0)   | 1 (2.2)  | 1 (2.2)   | 5 (10.9)  | 16 (34.8) | 20 (43.5) | 3 (6.5)  |
| It requires the fewest steps possible to accomplish what I want to do with it | 0 (0)   | 1 (2.2)  | 4 (8.7)   | 17 (37.0) | 10 (21.7) | 13 (28.7) | 1 (2.2)  |
| It is flexible                                                                | 1 (2.2) | 0 (0)    | 0 (0)     | 15 (32.6) | 13 (28.7) | 16 (34.8) | 1 (2.2)  |
| Using it is effortless                                                        | 2 (4.4) | 1 (2.2)  | 3 (6.5)   | 15 (32.6) | 13 (28.7) | 11 (23.9) | 1 (2.2)  |
| I can use it without written instructions                                     | 2 (4.4) | 8 (17.4) | 16 (34.8) | 3 (6.5)   | 11 (23.9) | 4 (8.7)   | 2 (4.4)  |
| I don't notice any inconsistencies as I use it                                | 0 (0)   | 0 (0)    | 11 (23.9) | 16 (34.8) | 14 (30.4) | 4 (8.7)   | 1 (2.2)  |
| Both occasional and regular users would like it                               | 1 (2.2) | 1 (2.2)  | 4 (8.7)   | 9 (19.6)  | 18 (39.1) | 12 (26.1) | 1 (2.2)  |
| I can recover from mistakes quickly and easily                                | 1 (2.2) | 1 (2.2)  | 5 (10.9)  | 24 (52.2) | 10 (21.7) | 5 (10.9)  | 0 (0)    |
| I can use it successfully every time                                          | 0 (0)   | 2 (4.4)  | 3 (6.5)   | 13 (28.7) | 16 (34.8) | 12 (26.1) | 0 (0)    |
| I learned to use it quickly.                                                  | 0 (0)   | 0 (0)    | 2 (4.4)   | 8 (17.4)  | 17 (37.0) | 13 (28.7) | 6 (13.0) |
| I easily remember how to use it.                                              | 0 (0)   | 0 (0)    | 4 (8.7)   | 7 (15.2)  | 16 (34.8) | 12 (26.1) | 7 (15.2) |
| It is easy to learn to use it.                                                | 0 (0)   | 0 (0)    | 2 (4.4)   | 3 (6.5)   | 16 (34.8) | 20 (43.5) | 5 (10.9) |
| I quickly became skillful with it.                                            | 0 (0)   | 0 (0)    | 2 (4.4)   | 10 (21.7) | 12 (26.1) | 17 (37.0) | 5 (10.9) |
| I am satisfied with it.                                                       | 0 (0)   | 1 (2.2)  | 1 (2.2)   | 11 (23.9) | 18 (39.1) | 12 (26.1) | 3 (6.5)  |
| I would recommend it to a friend.                                             | 0 (0)   | 0 (0)    | 5 (10.9)  | 10 (21.7) | 16 (34.8) | 11 (23.9) | 4 (8.7)  |
| It is fun to use.                                                             | 0 (0)   | 2 (4.4)  | 4 (8.7)   | 6 (13.0)  | 12 (26.1) | 13 (28.3) | 9 (19.6) |
| It works the way I want it to work.                                           | 1 (2.2) | 0 (0)    | 11 (23.9) | 9 (19.6)  | 13 (28.7) | 11 (23.9) | 1 (2.2)  |
| It is wonderful.                                                              | 1 (2.2) | 2 (4.4)  | 4 (8.7)   | 15 (32.6) | 15 (32.6) | 8 (17.4)  | 1 (2.2)  |
| I feel I need to have it.                                                     | 0 (0)   | 3 (6.5)  | 11 (23.9) | 16 (34.8) | 11 (23.9) | 5 (10.9)  | 0 (0)    |
| t is pleasant to use.                                                         | 0 (0)   | 0 (0)    | 3 (6.5)   | 13 (28.7) | 17 (37.0) | 10 (21.7) | 3 (6.5)  |

## S5 Appendix: Distribution of answers on the USE questionnaire

## ■1 ■2 ■3 ■4 ■5 ■6 ■7