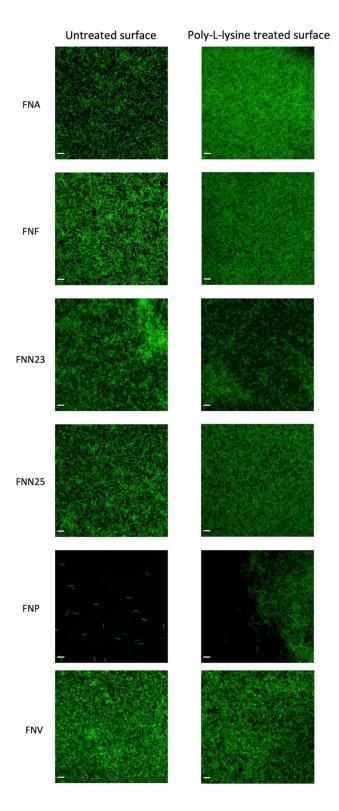

## Supplementary Material

Supplementary figure 1: "Representative 2D CLSM images of *F. nucleatum* biofilms" can be found on the next page.

Bioinformatic supplementary material can be found in an enclosed zipped folder (SupplementaryMaterials\_Bioinformatics).

**Supplementary Figure 1**: Representative 2D images of single-subspecies *F. nucleatum* biofilms imaged by CLSM. Biofilms were grown on untreated and poly-L-lysine coated plastic surfaces. Note the absence of a continuous biofilm layer in FNP: only single cells were observed on the untreated surface while a bacterial aggregate was observed on the poly-L-lysine treated surface. Scale bar: 10 µm.