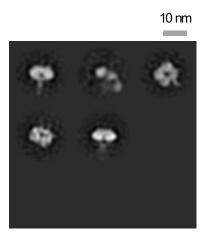

No clear tetramers observed to quantify





Total particles picked: 8258

Total particles clearly in closed state: 923
Total particles clearly in open state: 981





Total particles picked: 6458

Total particles clearly in closed state: 0
Total particles clearly in open state: 1215

10 nm





Total particles picked: 9724

Total particles clearly in closed state: 7603 Total particles clearly in open state: 1152





Total particles picked: 3241

Total particles clearly in closed state: 2875 Total particles clearly in open state: 178





<u>Total particles picked: 6698</u>

Total particles clearly in closed state: 6300

Total particles clearly in open state: 280





Total particles picked: 3549

Total particles clearly in closed state: 2702 Total particles clearly in open state: 93





Total particles picked: 5314

Total particles clearly in closed state: 2108 Total particles clearly in open state: 330







Total particles picked: 4557

Total particles clearly in closed state: 4202

Total particles clearly in open state: 0





Total particles picked: 6859
Total particles clearly in closed state: 6507
Total particles clearly in open state: 0





Total particles picked: 7247
Total particles clearly in closed state: 5602
Total particles clearly in open state: 238

# N1-VN04-sNAp-155





Total particles picked: 3469

Total particles clearly in closed state: 766
Total particles clearly in open state: 1578

# N1-VN04-sNAp-354





Total particles picked: 2408

Total particles clearly in closed state: 760 Total particles clearly in open state: 0





<u>Total particles p