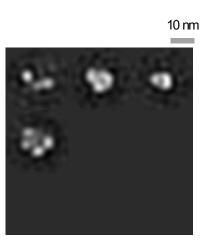

#### N8-JD13-sNAp-285, time course study - Day 6

Total particles picked: 7000

Total particles clearly in closed state: 3477 Total particles clearly in open state: 1634

<u>Total particles picked: 5248</u> No clear tetramers observed to quantify