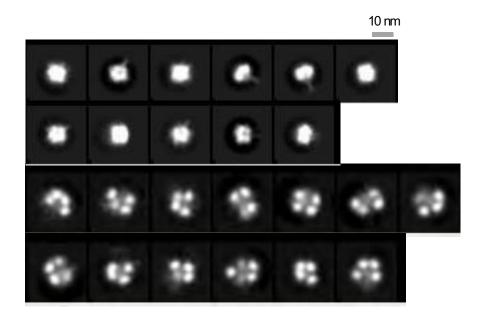

in open state: 3974

#### N1-MI15-WT







Total particles picked: 11230

Total particles clearly in closed state: 0

Total particles clearly in open state: 10076

#### N1-NC99-WT





<u>Total particles picked: 5273</u>: Total particles clearly in closed state: 101 Total particles clearly in open state: 3452

#### N1-WSN33-WT





Total particles picked: 2320

Total particles clearly in closed state: 0
Total particles clearly in open state: 238

# N1-BV18-WT





<u>Total particles picked: 2281</u> No clear tetramers observed to quantify

# N1-VN04-WT





<u>Total particles picked: 5722</u> No clear tetramers observed to quantify

#### N6-SI14-WT





Total particles picked: 3306

Total particles clearly in closed state: 116
Total particles clearly in open state: 1708

# N2-MO99-WT





Total particles picked: 60706

Total particles clearly in closed state: 24213
Total particles clearly in open state: 6424

#### N4-DB16-WT





Total particles picked: 2604
Total particles clearly in closed state: 1395
Total particles clearly in open state: 619

#### N7-NE03-WT





Total particles picked: 3933

Total particles clearly in closed state: 1413
Total particles clearly in open state: 570

# N8-JD13-WT





Total particles picked: 7599

Total particles clearly in closed state: 1688
Total particles clearly in open state: 3304

#### N9-AN13-WT





Total particles picked: 8020

Total particles clearly in closed state: 1435 Total particles clearly in open state: 5262

#### N2-WI05-WT





Total particles picked: 2386
Total particles clearly in closed state: 2117
Total particles c