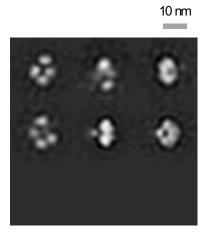

#### N1-CA09-WT

Total particles picked: 5271

Total particles clearly in closed state: 0

Total particles clearly in open state: 3974