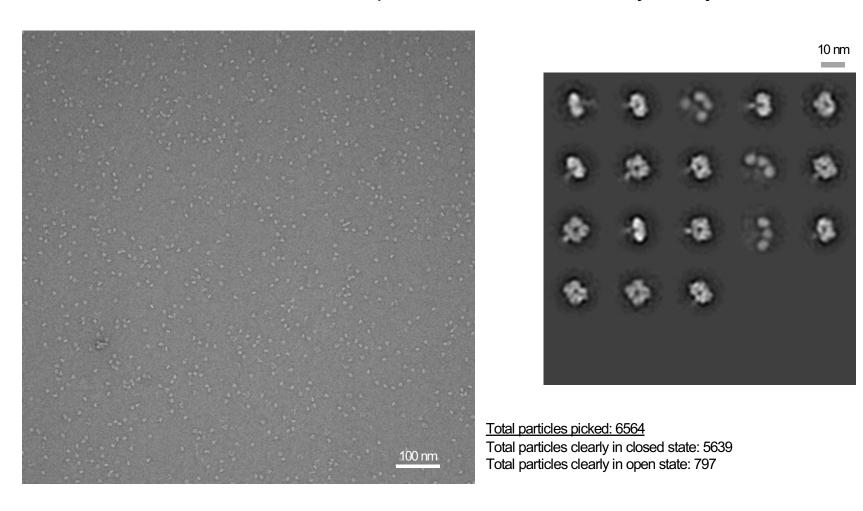

# N2-MO99-WT

Total particles picked: 60706

Total particles clearly in closed state: 24213
Total particles clearly in open state: 6424