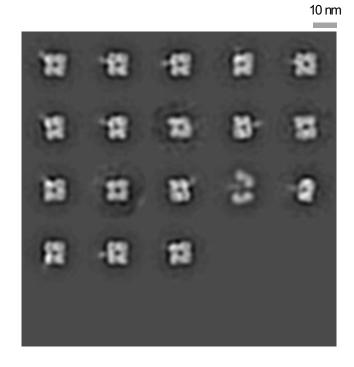

#### N1-CA09-WT

Total particles picked: 5271

Total particles clearly in closed state: 0

Total particles clearly in open state: 3974