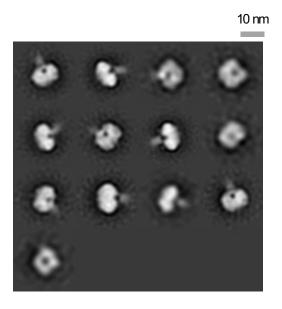

particles clearly in open state: 981





Total particles picked: 6458

Total particles clearly in closed state: 0
Total particles clearly in open state: 1215

10 nm





Total particles picked: 9724

Total particles clearly in closed state: 7603 Total particles clearly in open state: 1152





Total particles picked: 3241

Total particles clearly in closed state: 2875 Total particles clearly in open state: 178





<u>Total particles picked: 6698</u>

Total particles clearly in closed state: 6300

Total particles clearly in open state: 280





Total particles picked: 3549

Total particles clearly in closed state: 2702 Total particles clearly in open state: 93





Total particles picked: 5314

Total particles clearly in closed state: 2108 Total particles clearly in open state: 330







Total particles picked: 4557

Total particles clearly in closed state: 4202

Total particles clearly in open state: 0





Total particles picked: 6859
Total particles clearly in closed state: 6507
Total particles clearly in open state: 0





Total particles picked: 7247
Total particles clearly in closed state: 5602
Total particles clearly in open state: 238

# N1-VN04-sNAp-155





Total particles picked: 3469

Total particles clearly in closed state: 766
Total particles clearly in open state: 1578

# N1-VN04-sNAp-354





Total particles picked: 2408

Total particles clearly in closed state: 760 Total particles clearly in open state: 0





<u>Total particles picked: 9809</u> No clear tetramers observed to quantify





Total particles picked: 5272

Total particles clearly in closed s