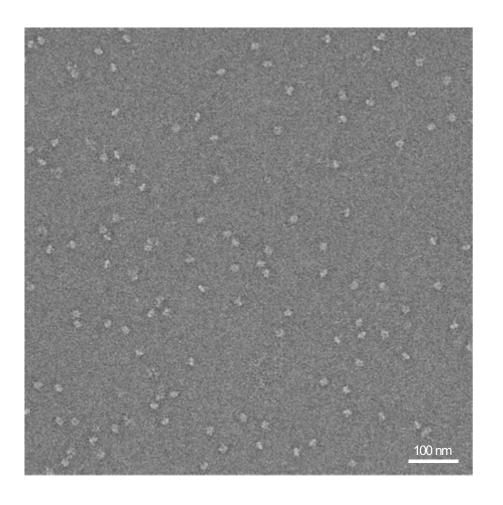

#### N1-MI15-WT

Total particles picked: 11230

Total particles clearly in closed state: 0

Total particles clearly in open state: 10076