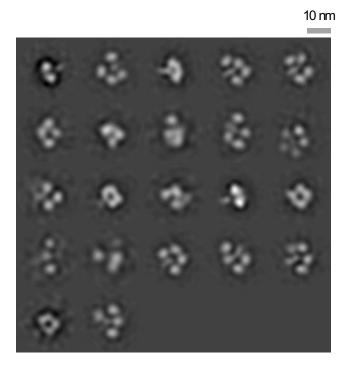

#### N1-CA09-WT

Total particles picked: 5271

Total particles clearly in closed state: 0

Total particles clearly in open state: 3974