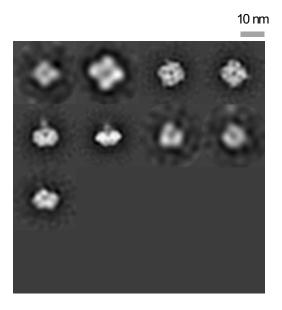

les clearly in closed state: 116
Total particles clearly in open state: 1708

# N2-MO99-WT





Total particles picked: 60706

Total particles clearly in closed state: 24213
Total particles clearly in open state: 6424

#### N4-DB16-WT





Total particles picked: 2604
Total particles clearly in closed state: 1395
Total particles clearly in open state: 619

#### N7-NE03-WT





Total particles picked: 3933

Total particles clearly in closed state: 1413
Total particles clearly in open state: 570

# N8-JD13-WT





Total particles picked: 7599

Total particles clearly in closed state: 1688
Total particles clearly in open state: 3304

#### N9-AN13-WT





Total particles picked: 8020

Total particles clearly in closed state: 1435 Total particles clearly in open state: 5262

#### N2-WI05-WT





Total particles picked: 2386
Total particles clearly in closed state: 2117
Total particles clearly in open state: 0

#### N2-IN11-WT





Total particles picked: 62551

Total particles clearly in closed state: 22866

Total particles clearly in open state: 0

#### N3-MI06-WT





Total particles picked: 6166

Total particles clearly in closed state: 3477

Total particles clearly in open state: 0

#### N5-DB16-WT





Total particles picked: 8042

Total particles clearly in closed state: 5576 Total particles clearly in open state: 0

# B-CO17-WT





Total particles picked: 12896

Total particles clearly in closed state: 12328
Total particles clearly in open state: 425

#### B-PH13-WT





Total particles picked: 9972

Total particles clearly in closed state: 9817
Total particles clearly i