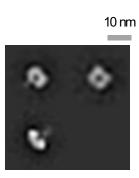

#### N1-CA09-WT

Total particles picked: 5271

Total particles clearly in closed state: 0

Total particles clearly in open state: 3974