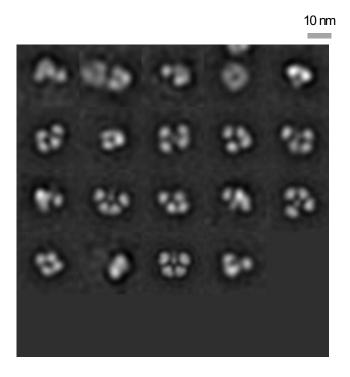

#### N1-CA09-WT





Total particles picked: 5271

Total particles clearly in closed state: 0

Total particles clearly in open state: 3974

#### N1-MI15-WT







Total particles picked: 11230

Total particles clearly in closed state: 0

Total particles clearly in open state: 10076

#### N1-NC99-WT





<u>Total particles picked: 5273</u>: Total particles clearly in closed state: 101 Total particles clearly in open state: 3452

#### N1-WSN33-WT





Total particles picked: 2320

Total particles clearly in closed state: 0
Total particles clearly in open state: 238

# N1-BV18-WT





<u>Total particles picked: 2281</u> No clear tetramers observed to quantify

# N1-VN04-WT





<u>Total particles picked: 5722</u> No clear tetramers observed to quantify

#### N6-SI14-WT





Total particles picked: 3306

Total particles clearly in closed state: 116
Total particles clearly in open state: 1708

# N2-MO99-WT





Total particles picked: 60706

Total particles clearly in closed state: 24213
Total particles clearly in open state: 6424

#### N4-DB16-WT





Total particles picked: 2604
Total particles clearly in closed state: 1395
Total particles clearly in open state: 619

#### N7-NE03-WT





Total particles picked: 3933

Total particles clearly in closed state: 1413
Total particles clearly in open state: 570

# N8-JD13-WT





Total particles picked: 7599

Total particles clearly in closed state: 1688
Total particles clearly in open state: 3304

#### N9-AN13-WT





Total particles picked: 8020

Total particles clearly in closed state: 1435 Total particles clea