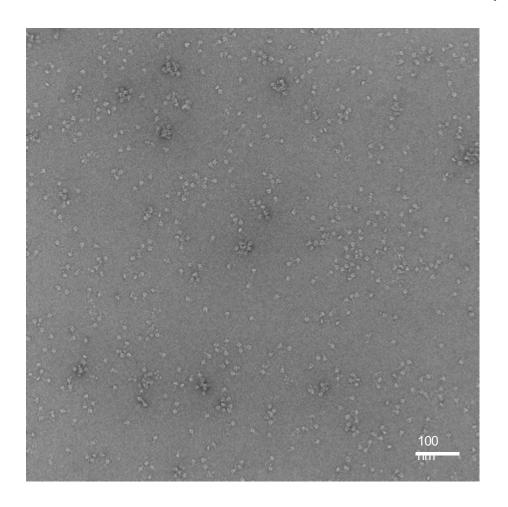

# N2-MO99-WT

Total particles picked: 60706

Total particles clearly in closed state: 24213
Total particles clearly in open state: 6424