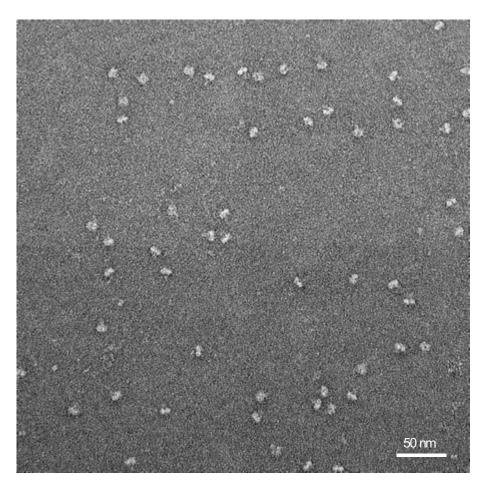

al particles clearly in open state: 981





Total particles picked: 6458

Total particles clearly in closed state: 0
Total particles clearly in open state: 1215

10 nm





Total particles picked: 9724

Total particles clearly in closed state: 7603 Total particles clearly in open state: 1152





Total particles picked: 3241

Total particles clearly in closed state: 2875 Total particles clearly in open state: 178





<u>Total particles picked: 6698</u>

Total particles clearly in closed state: 6300

Total particles clearly in open state: 280





Total particles picked: 3549

Total particles clearly in closed state: 2702 Total particles clearly in open state: 93





Total particles picked: 5314

Total particles clearly in closed state: 2108 Total particles clearly in open state: 330







Total particles picked: 4557

Total particles clearly in closed state: 4202

Total particles clearly in open state: 0





Total particles picked: 6859
Total particles clearly in closed state: 6507
Total particles clearly in open state: 0





Total particles picked: 7247
Total particles clearly in closed state: 5602
Total particles clearly in open state: 238

# N1-VN04-sNAp-155





Total particles picked: 3469

Total particles clearly in closed state: 766
Total particles clearly in open state: 1578

# N1-VN04-sNAp-354





Total particles picked: 2408

Total particles clearly in closed state: 760 Total particles clearly in open state: 0





<u>Total particles picked: 9809</u> No clear tetramers observed to quantify





Total particles picked: 5272

Total particles clearly in closed