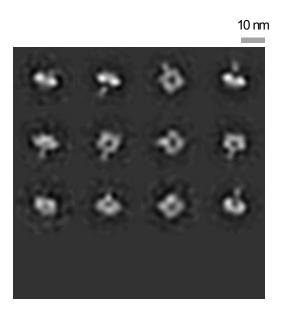

#### N1-CA09-WT

Total particles picked: 5271

Total particles clearly in closed state: 0

Total particles clearly in open state: 3974