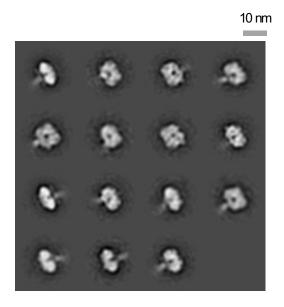

#### N1-CA09-WT

Total particles picked: 5271

Total particles clearly in closed state: 0

Total particles clearly in open state: 3974