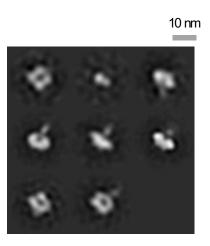

#### N1-CA09-WT

Total particles picked: 5271

Total particles clearly in closed state: 0

Total particles clearly in open state: 3974