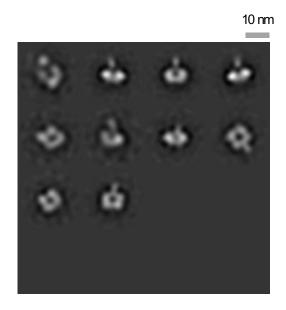

#### N1-MI15-WT

Total particles picked: 11230

Total particles clearly in closed state: 0

Total particles clearly in open state: 10076