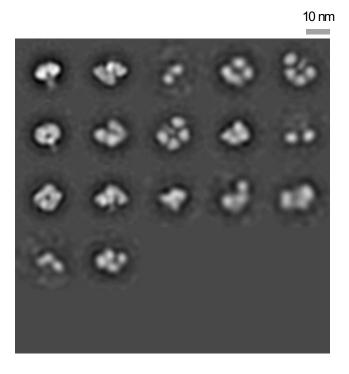

al particles picked: 4503

Total particles clearly in closed state: 3205
Total particles clearly in open state: 0





Total particles picked: 5179

Total particles clearly in closed state: 4010 Total particles clearly in open state: 0





Total particles picked: 6941

Total particles clearly in closed state: 4670 Total particles clearly in open state: 0





Total particles picked: 2004

Total particles clearly in closed state: 1508
Total particles clearly in open state: 0

# N1-CA09-sNAp-134





Total particles picked: 16073

Total particles clearly in closed state: 5389 Total particles clearly in open state: 4932

# N1-CA09-sNAp-130 + Stalk





Total particles picked: 12656

Total particles clearly in closed state: 7405
Total particles clearly in open state: 0

# N8-JD13-sNAp-282





Total particles picked: 6305

Total particles clearly in closed state: 2049
Total particles clearly in open state: 1054

#### N8-JD13-sNAp-285





Total particles picked: 7923

Total particles clearly in closed state: 5493 Total particles clearly in open state: 0

#### N8-JD13-sNAp-285, time course study - Day 0





Total particles picked: 7275

Total particles clearly in closed state: 6055 Total particles clearly in open state: 201

#### N8-JD13-sNAp-285, time course study - Day 6





Total particles picked: 7000

Total particles clearly in closed state: 3477 Total particles clearly in open state: 1634





<u>Total particles picked: 5248</u> No clear tetramers observed to quantify





Total particles picked: 7203

Total particles clearly in closed state: 6190

Total particles clear