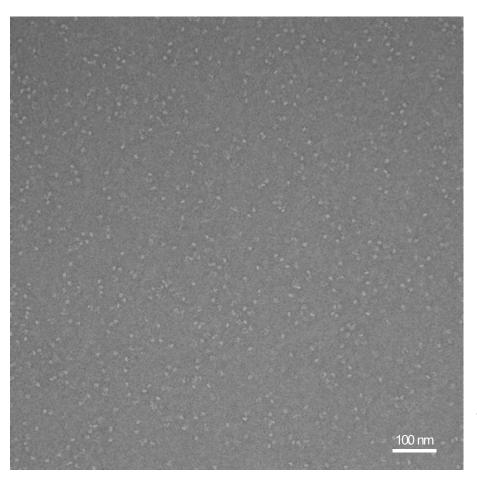

#### N1-MI15-WT

Total particles picked: 11230

Total particles clearly in closed state: 0

Total particles clearly in open state: 10076