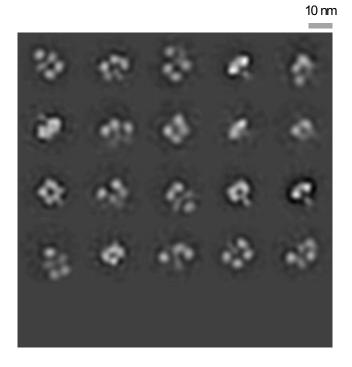

# N2-MO99-WT

Total particles picked: 60706

Total particles clearly in closed state: 24213
Total particles clearly in open state: 6424