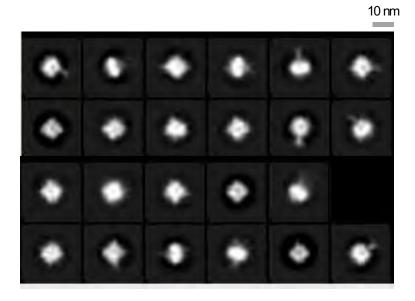

cles clearly in closed state: 24213
Total particles clearly in open state: 6424

#### N4-DB16-WT





Total particles picked: 2604
Total particles clearly in closed state: 1395
Total particles clearly in open state: 619

#### N7-NE03-WT





Total particles picked: 3933

Total particles clearly in closed state: 1413
Total particles clearly in open state: 570

# N8-JD13-WT





Total particles picked: 7599

Total particles clearly in closed state: 1688
Total particles clearly in open state: 3304

#### N9-AN13-WT





Total particles picked: 8020

Total particles clearly in closed state: 1435 Total particles clearly in open state: 5262

#### N2-WI05-WT





Total particles picked: 2386
Total particles clearly in closed state: 2117
Total particles clearly in open state: 0

#### N2-IN11-WT





Total particles picked: 62551

Total particles clearly in closed state: 22866

Total particles clearly in open state: 0

#### N3-MI06-WT





Total particles picked: 6166

Total particles clearly in closed state: 3477

Total particles clearly in open state: 0

#### N5-DB16-WT





Total particles picked: 8042

Total particles clearly in closed state: 5576 Total particles clearly in open state: 0

# B-CO17-WT





Total particles picked: 12896

Total particles clearly in closed state: 12328
Total particles clearly in open state: 425

#### B-PH13-WT





Total particles picked: 9972

Total particles clearly in closed state: 9817
Total particles clearly in open state: 0

#### N9-AN13-Y170H





Total particles picked: 8592

Total particles clearly in closed state: 3059
Total particles clear