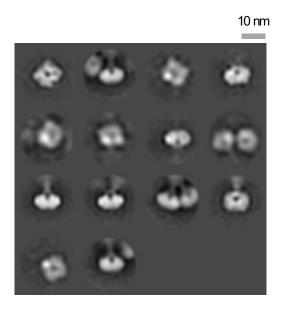

#### N1-MI15-WT

Total particles picked: 11230

Total particles clearly in closed state: 0

Total particles clearly in open state: 10076