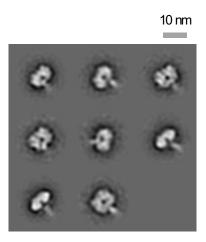

#### N1-MI15-WT

Total particles picked: 11230

Total particles clearly in closed state: 0

Total particles clearly in open state: 10076