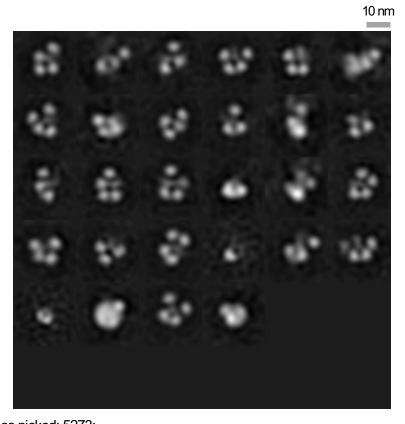

#### N1-CA09-WT

Total particles picked: 5271

Total particles clearly in closed state: 0

Total particles clearly in open state: 3974