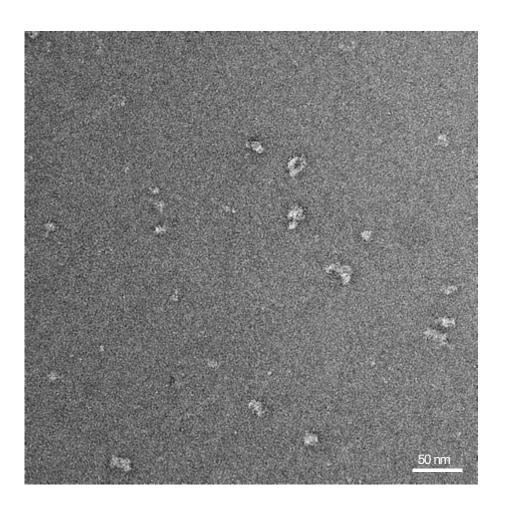

#### N1-CA09-WT

Total particles picked: 5271

Total particles clearly in closed state: 0

Total particles clearly in open state: 3974