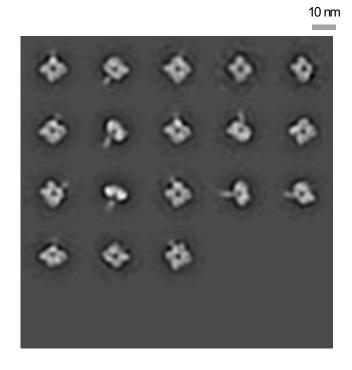

#### N1-MI15-WT

Total particles picked: 11230

Total particles clearly in closed state: 0

Total particles clearly in open state: 10076