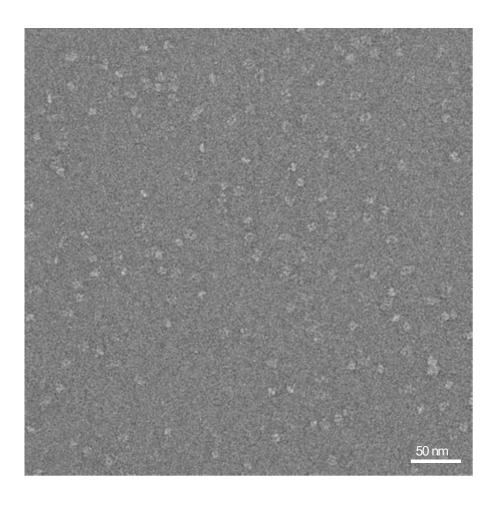

#### N1-CA09-WT

Total particles picked: 5271

Total particles clearly in closed state: 0

Total particles clearly in open state: 3974