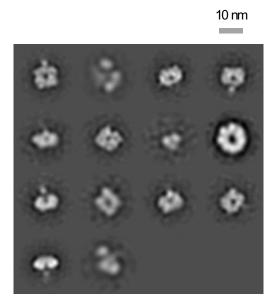

#### N1-MI15-WT

Total particles picked: 11230

Total particles clearly in closed state: 0

Total particles clearly in open state: 10076