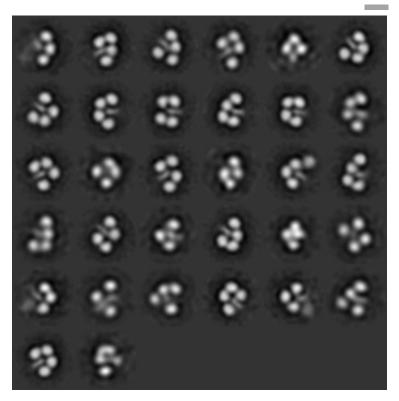

#### N1-CA09-WT





Total particles picked: 5271

Total particles clearly in closed state: 0

Total particles clearly in open state: 3974

#### N1-MI15-WT







Total particles picked: 11230

Total particles clearly in closed state: 0

Total particles clearly in open state: 10076

#### N1-NC99-WT





<u>Total particles picked: 5273</u>: Total particles clearly in closed state: 101 Total particles clearly in open state: 3452

#### N1-WSN33-WT





Total particles picked: 2320

Total particles clearly in closed state: 0
Total particles clearly in open state: 238

# N1-BV18-WT





<u>Total particles picked: 2281</u> No clear tetramers observed to quantify

# N1-VN04-WT





<u>Total particles picked: 5722</u> No clear tetramers observed to quantify

#### N6-SI14-WT





Total particles picked: 3306

Total particles clearly in closed state: 116
Total particles clearly in open state: 1708

# N2-MO99-WT





Total particles picked: 60706

Total part