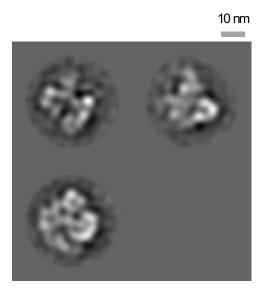

in open state: 0

#### N5-DB16-WT





Total particles picked: 8042

Total particles clearly in closed state: 5576 Total particles clearly in open state: 0

# B-CO17-WT





Total particles picked: 12896

Total particles clearly in closed state: 12328
Total particles clearly in open state: 425

#### B-PH13-WT





Total particles picked: 9972

Total particles clearly in closed state: 9817
Total particles clearly in open state: 0

#### N9-AN13-Y170H





Total particles picked: 8592

Total particles clearly in closed state: 3059
Total particles clearly in open state: 1164

# N2-WI05-WT, obtained from BEI Resources







<u>Total particles picked: 1190</u> No tetramers quantified alone, however tetramers in clusters appear predominantly closed

# N1-NC99-WT, obtained from BEI Resources





<u>Total particles picked: 1325</u> No tetramers quantified alone, however no clear tetramers were present in clusters

# N1-CA09-WT, obtained from BEI Resources





<u>Total particles picked: 6382</u> No clear tetramers observed to quantify

# N1-CA09-WT with 1mM CaCl<sub>2</sub> added after purification





Total particles picked: 56046

Total particles clearly in closed state: 738 Total particles clearly in open state: 46410

# N1-CA09-WT with 1mM CaCl<sub>2</sub> added throughout purification process





<u>Total particles picked: 6847</u>
Total particles clearly in closed state: 1051
Total particles clearly in open state: 4600

# N1-MI15-WT with 1mM CaCl<sub>2</sub> added throughout purification process





Total particles picked: 7756

Total particles clearly in closed state: 1