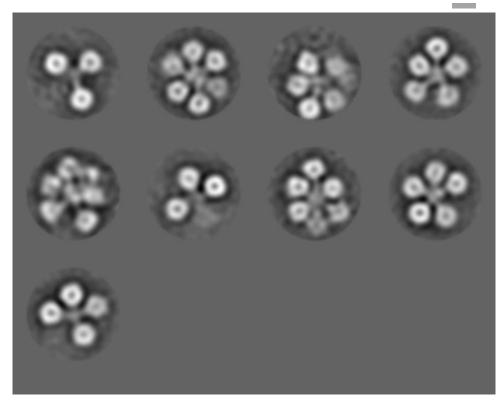

#### N1-CA09-WT

Total particles picked: 5271

Total particles clearly in closed state: 0

Total particles clearly in open state: 3974

#### N1-MI15-WT

Total particles picked: 11230

Total particles clearly in closed state: 0

Total particles clearly in open state: 10076

#### N1-NC99-WT

<u>Total particles picked: 5273</u>: Total particles clearly in closed state: 101 Total particles clearly in open state: 3452

#### N1-WSN33-WT

Total particles picked: 2320

Total particles clearly in closed state: 0
Total particles clearly in open state: 238