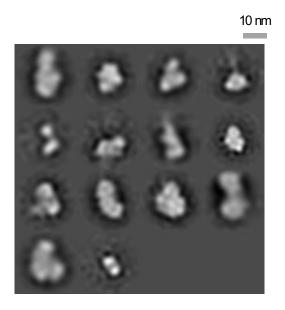

#### N1-MI15-WT

Total particles picked: 11230

Total particles clearly in closed state: 0

Total particles clearly in open state: 10076