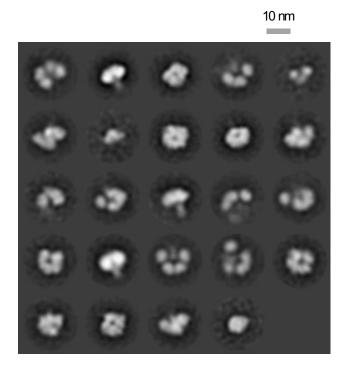

#### N1-CA09-WT

Total particles picked: 5271

Total particles clearly in closed state: 0

Total particles clearly in open state: 3974