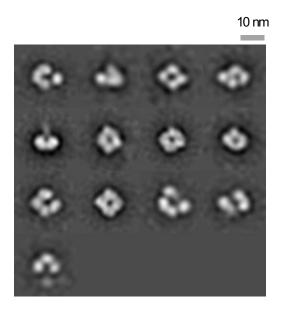

in open state: 10076

#### N1-NC99-WT





<u>Total particles picked: 5273</u>: Total particles clearly in closed state: 101 Total particles clearly in open state: 3452

#### N1-WSN33-WT





Total particles picked: 2320

Total particles clearly in closed state: 0
Total particles clearly in open state: 238

# N1-BV18-WT





<u>Total particles picked: 2281</u> No clear tetramers observed to quantify

# N1-VN04-WT





<u>Total particles picked: 5722</u> No clear tetramers observed to quantify

#### N6-SI14-WT





Total particles picked: 3306

Total particles clearly in closed state: 116
Total particles clearly in open state: 1708

# N2-MO99-WT





Total particles picked: 60706

Total particles clearly in closed state: 24213
Total particles clearly in open state: 6424

#### N4-DB16-WT





Total particles picked: 2604
Total particles clearly in closed state: 1395
Total particles clearly in open state: 619

#### N7-NE03-WT





Total particles picked: 3933

Total particles clearly in closed state: 1413
Total particles clearly in open state: 570

# N8-JD13-WT





Total particles picked: 7599

Total particles clearly in closed state: 1688
Total particles clearly in open state: 3304

#### N9-AN13-WT





Total particles picked: 8020

Total particles clearly in closed state: 1435 Total particles clearly in open state: 5262

#### N2-WI05-WT





Total particles picked: 2386
Total particles clearly in closed state: 2117
Total particles clearly in open state: 0

#### N2-IN11-WT





Total particles picked: 62551

Total particles clearly in closed state: 22866

Total particles cle