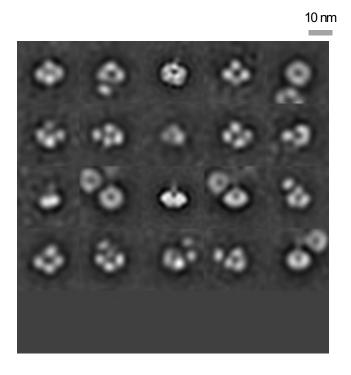

clearly in open state: 3452

#### N1-WSN33-WT





Total particles picked: 2320

Total particles clearly in closed state: 0
Total particles clearly in open state: 238

# N1-BV18-WT





<u>Total particles picked: 2281</u> No clear tetramers observed to quantify

# N1-VN04-WT





<u>Total particles picked: 5722</u> No clear tetramers observed to quantify

#### N6-SI14-WT





Total particles picked: 3306

Total particles clearly in closed state: 116
Total particles clearly in open state: 1708

# N2-MO99-WT





Total particles picked: 60706

Total particles clearly in closed state: 24213
Total particles clearly in open state: 6424

#### N4-DB16-WT





Total particles picked: 2604
Total particles clearly in closed state: 1395
Total particles clearly in open state: 619

#### N7-NE03-WT





Total particles picked: 3933

Total particles clearly in closed state: 1413
Total particles clearly in open state: 570

# N8-JD13-WT





Total particles picked: 7599

Total particles clearly in closed state: 1688
Total particles clearly in open state: 3304

#### N9-AN13-WT





Total particles picked: 8020

Total particles clearly in closed state: 1435 Total particles clearly in open state: 5262

#### N2-WI05-WT





Total particles picked: 2386
Total particles clearly in closed state: 2117
Total particles clearly in open state: 0

#### N2-IN11-WT





Total particles picked: 62551

Total particles clearly in closed state: 22866

Total particles clearly in open state: 0

#### N3-MI06-WT





Total particles picked: 6166

Total particles clearly in closed state: 3477

Total particles cle