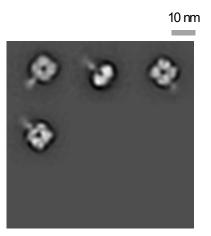

#### N1-CA09-WT

Total particles picked: 5271

Total particles clearly in closed state: 0

Total particles clearly in open state: 3974