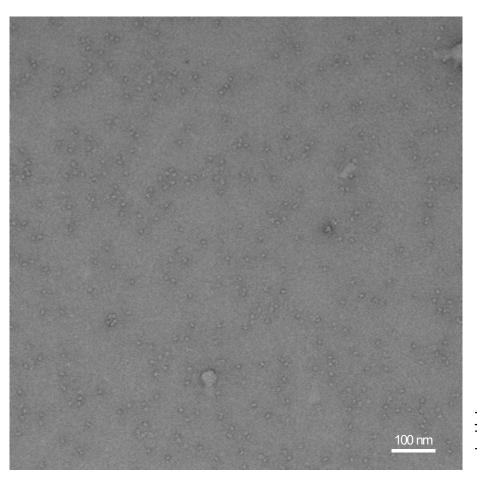

#### N1-CA09-WT

Total particles picked: 5271

Total particles clearly in closed state: 0

Total particles clearly in open state: 3974