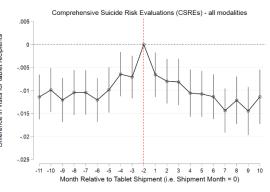

re was a slight upward trend in the difference in medication management visits for tablet recipients compared to non-recipients prior to tablet shipment, a trend that may have continued post-tablets. The graph on the right (eFigure 2) shows that the difference in visits for CSREs for tablet recipients compared to non-recipients was increasing slightly prior to tablet shipment, and post-tablets, the pattern in the difference in visits for tablet recipients does not differ abruptly from the pattern in the pre-tablet period. As such, we cannot claim any significant tablet-associations for these outcomes.

eFigure 2: Tablet recipients' visits for medication management and CSREs compared to the baseline and compared to non-recipients - regression coefficients from event study specifications





eFigure 3. Unadjusted average number of monthly visit outcomes for rural tablet recipients and rural tablet non-recipients by calendar month-year