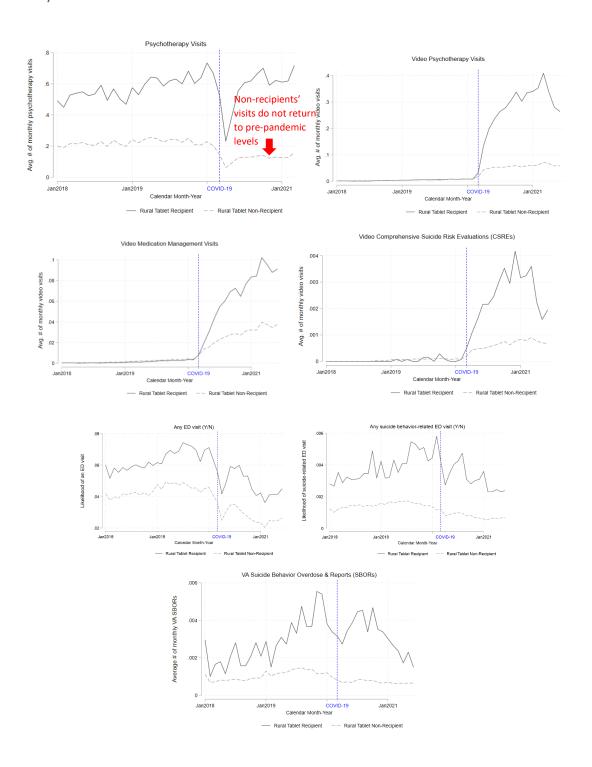

ent, a trend that may have continued post-tablets. The graph on the right (eFigure 2) shows that the difference in visits for CSREs for tablet recipients compared to non-recipients was increasing slightly prior to tablet shipment, and post-tablets, the pattern in the difference in visits for tablet recipients does not differ abruptly from the pattern in the pre-tablet period. As such, we cannot claim any significant tablet-associations for these outcomes.

eFigure 2: Tablet recipients' visits for medication management and CSREs compared to the baseline and compared to non-recipients - regression coefficients from event study specifications





eFigure 3. Unadjusted average number of monthly visit outcomes for rural tablet recipients and rural tablet non-recipients by calendar month-year