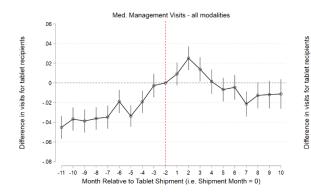

here was a slight upward trend in the difference in medication management visits for tablet recipients compared to non-recipients prior to tablet shipment, a trend that may have continued post-tablets. The graph on the right (eFigure 2) shows that the difference in visits for CSREs for tablet recipients compared to non-recipients was increasing slightly prior to tablet shipment, and post-tablets, the pattern in the difference in visits for tablet recipients does not differ abruptly from the pattern in the pre-tablet period. As such, we cannot claim any significant tablet-associations for these outcomes.

eFigure 2: Tablet recipients' visits for medication management and CSREs compared to the baseline and compared to non-recipients - regression coefficients from event study specifications





eFigure 3. Unadjusted average number of monthly visit outcomes for rural tablet recipients and rural tablet non-recipients by calendar month-year