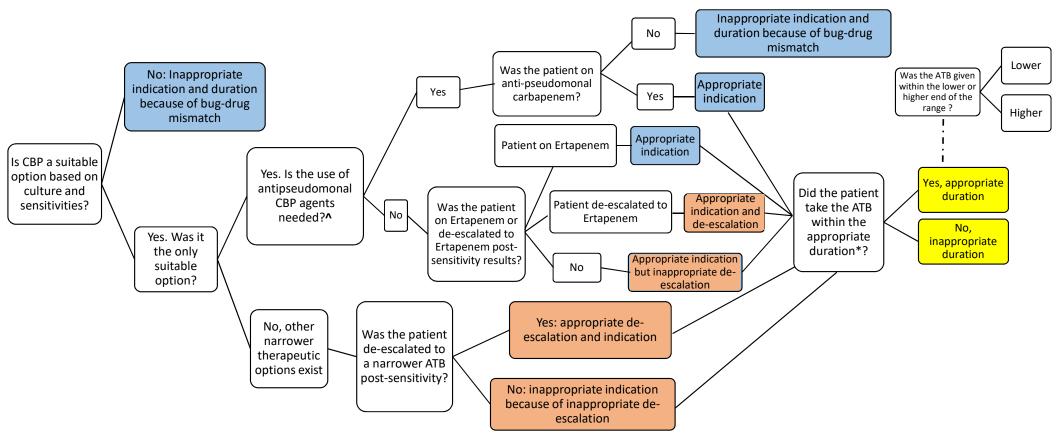

## **Targeted** Carbapenem Therapy Algorithm (Positive Culture)

\*: A duration is considered to be appropriate when it is between the recommended range including the lower and higher end of the range

^: Antipseudomonal agents (Meropenem/Imipenem-cilastatin) are indicated if the culture is positive for pseudomonas or those are the agents recommended for a specific indication

This is only a guidance document, refer to clinical judgement and expert opinion when appropriate