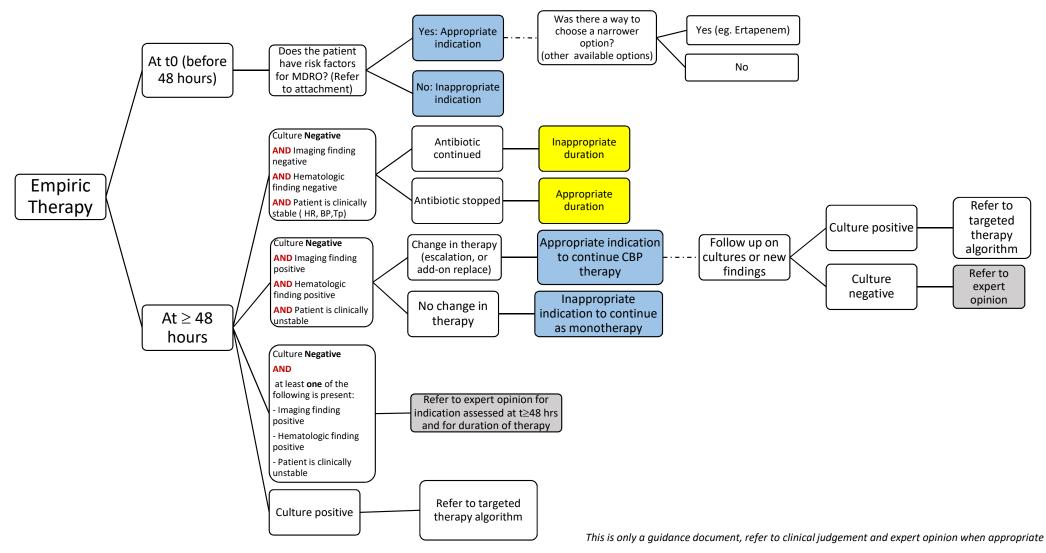

## Empiric Carbapenem Therapy Algorithm

This is only a guidance document, refer to clinical judgement and expert opinion when appropriate