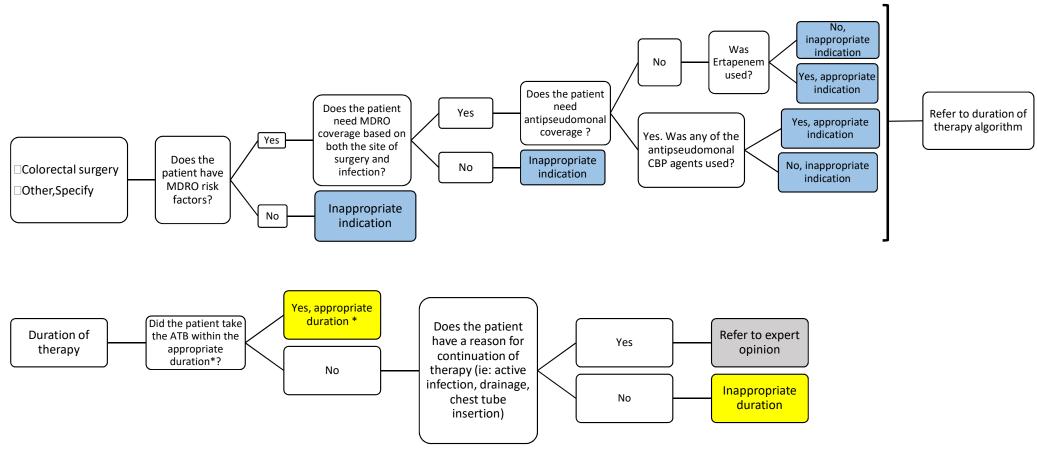

## Surgical Prophylaxis Carbapenem Algorithm

\*: A duration is considered to be appropriate if the antibiotic was stopped 48 hours after a cardiovascular surgery or after 24 hours for all other surgeries.

This is only a guidance document, refer to clinical judgement and expert opinion when appropriate