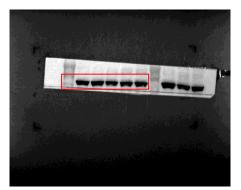

# Corresponding to Figure 4F

TE-1



KYSE-150

====









# Corresponding to Figure 4G























TE-1



\_\_\_\_\_

----

 $\langle \gamma \rangle$ 

















# Corresponding to Figure 4H









---







----









-----

-----

















# Corresponding to Figure 5B



# Corresponding to Figure 5D









# Corresponding to Figure 5E







# Corresponding to Figure 5F

















# Corresponding to Figure 5G



### Corresponding to Figure 51















# Corresponding to Figure 5I



#### Corresponding to Figure 5J

---

10.00











ALL THE LEFT





----























Corresponding to Supplemental figure 4A



### Corresponding to Supplemental figure 4B



















#### Corresponding to Supplemental figure 4B



### Corresponding to Supplemental figure 4C



#### Corresponding to Supplemental figure 4C