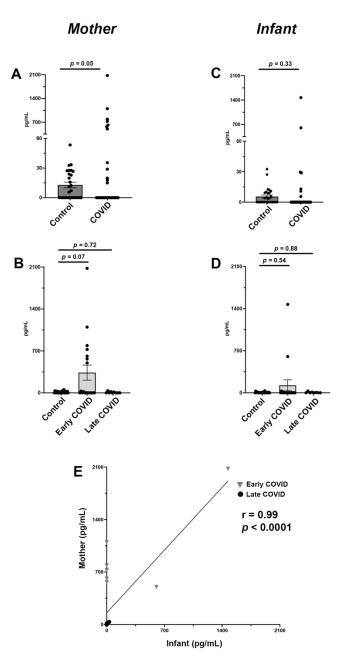

IFN– $\lambda$  1

Supplemental Figure 1. IFN- $\lambda$  1 levels in maternal and infant serum following SARS-CoV-2 infection in pregnancy. A: Maternal serum IFN- $\lambda$  1 expression in Control vs COVID cohorts. B: Maternal serum IFN- $\lambda$  1 sub-analysis among Control, Early COVID and Late COVID cohorts. C. Infant serum IFN- $\lambda$  1 expression in Control vs COVID cohorts. D: Infant serum IFN- $\lambda$  1 sub-analysis among Control, Early COVID and Late COVID and Late COVID and Late COVID cohorts. E: Correlation analysis of IFN- $\lambda$  1 expression in maternal-infant dyads. *Control, COVID, Early COVID*, and *Late COVID*: as described in Figures 1 and 2.