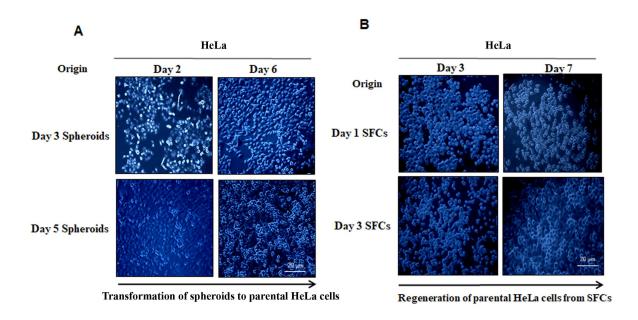

Electronic Supplementary Material (ESI) for RSC Advances. This journal is © The Royal Society of Chemistry 2019

Figure S1. Regeneration capacity of spheroids and SFCs to parent HeLa cells (A) Transformation of spheroids to parental HeLa cell morphology from 2 & 6-days of spheroids culture cells (B) Regeneration of parental HeLa cells from 1 & 3-day SFC in constituted DMEM culture conditions.