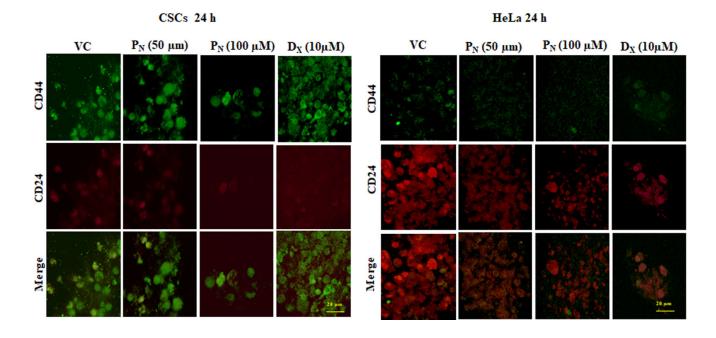

Figure S2. Effect of  $P_N$  on  $CD44^+$  and  $CD24^+$  expression. HeLa cells and CSCs, treated with the vehicle and different concentrations of  $P_N$  for 24 h, were stained with FITC-conjugated anti-CD44 and PE-conjugated anti-CD24 antibodies and visualized (40×) under confocal microscopy. VC, Vehicle Control;  $P_N$ , Pinostrobin;  $D_X$ , Doxorubicin