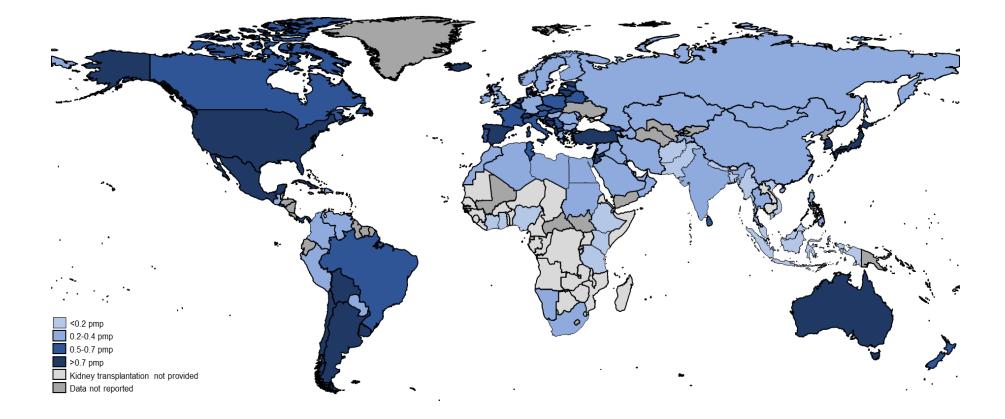

| 27 | 26 (96)  | 0 (0)                                      | 1 (4)                  | 27 | 21 (78)               | 26 (96)           | 11 (41)           | 7 (26)           | 5 (19)     | 18 (67)   |
| High income                   | 56  | 48 (86)  | 51 (91)               | 51 | 43 (84)  | 7 (14)                                     | 7 (14)                 | 51 | 48 (94)               | 51 (100)          | 21 (41)           | 24 (47)          | 11<br>(22) | 50 (98)   |

ISN, International Society of Nephrology; NIS, newly independent states; QoL, quality of life.



Figure S1. Global incidence of deceased donor kidney transplantation.



Figure S2. Global incidence of living donor kidney transplantation.



Figure S3. Global incidence of pre-emptive kidney transplantation.



Figure S4. Availability of centers that perform kidney transplantation.

|                                                                                                                                                                                                                                                                                                                                                                                | Data Source