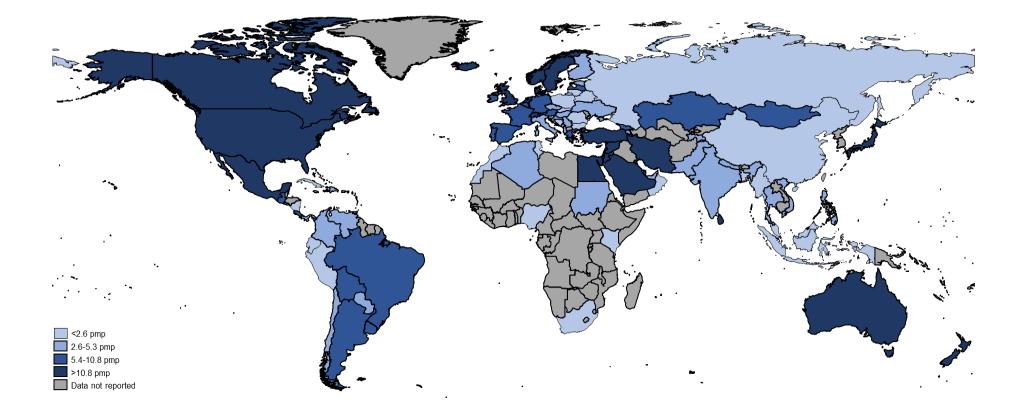

ISN, International Society of Nephrology; NIS, newly independent states; QoL, quality of life.

Figure S1. Global incidence of deceased donor kidney transplantation.

Figure S2. Global incidence of living donor kidney transplantation.