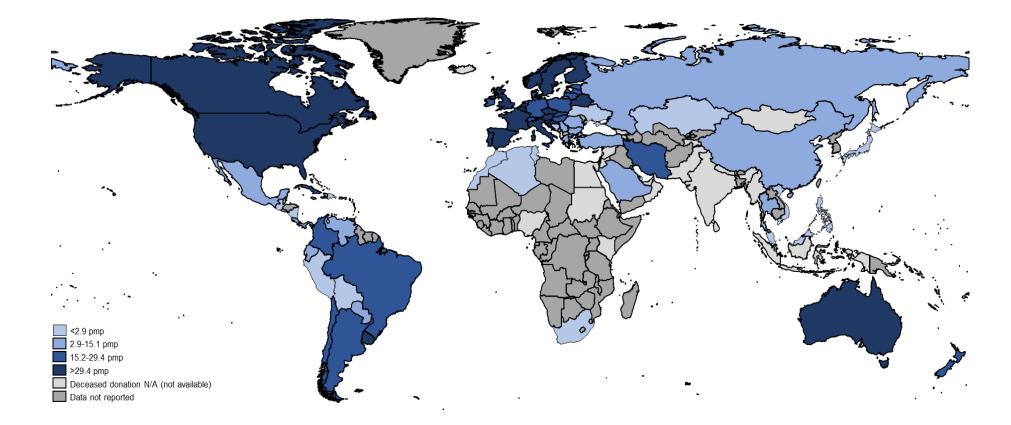

ISN, International Society of Nephrology; NIS, newly independent states; QoL, quality of life.

Figure S1. Global incidence of deceased donor kidney transplantation.

Figure S2. Global incidence of living donor kidney transplantation.