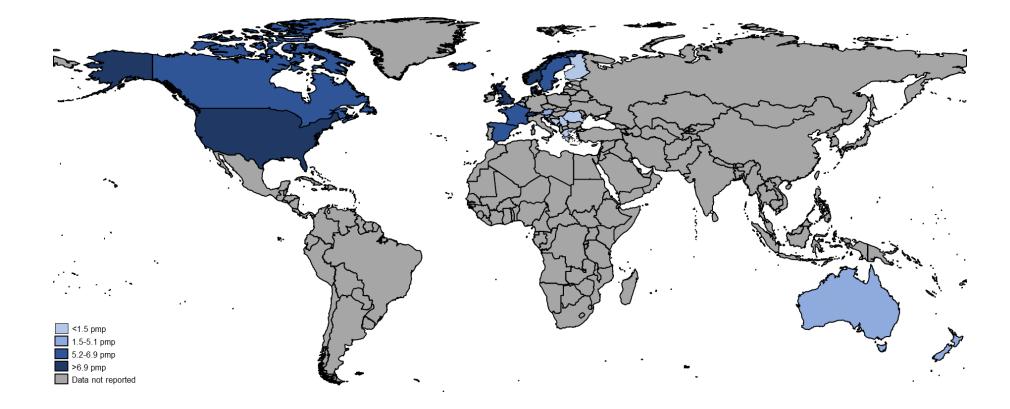

(80)    |
| Upper-middle income           | 41  | 31 (76)  | 27 (66)               | 27 | 26 (96)  | 0 (0)                                      | 1 (4)                  | 27 | 21 (78)               | 26 (96)           | 11 (41)           | 7 (26)           | 5 (19)     | 18 (67)   |
| High income                   | 56  | 48 (86)  | 51 (91)               | 51 | 43 (84)  | 7 (14)                                     | 7 (14)                 | 51 | 48 (94)               | 51 (100)          | 21 (41)           | 24 (47)          | 11<br>(22) | 50 (98)   |

ISN, International Society of Nephrology; NIS, newly independent states; QoL, quality of life.



Figure S1. Global incidence of deceased donor kidney transplantation.



Figure S2. Global incidence of living donor kidney transplantation.



Figure S3. Global incidence of pre-emptive kidney transplantation.



Figure S4. Availability of centers that perform kidney transplantation.

|                                                                                                                                                                                                                                                                                                                                                                                | Data Source