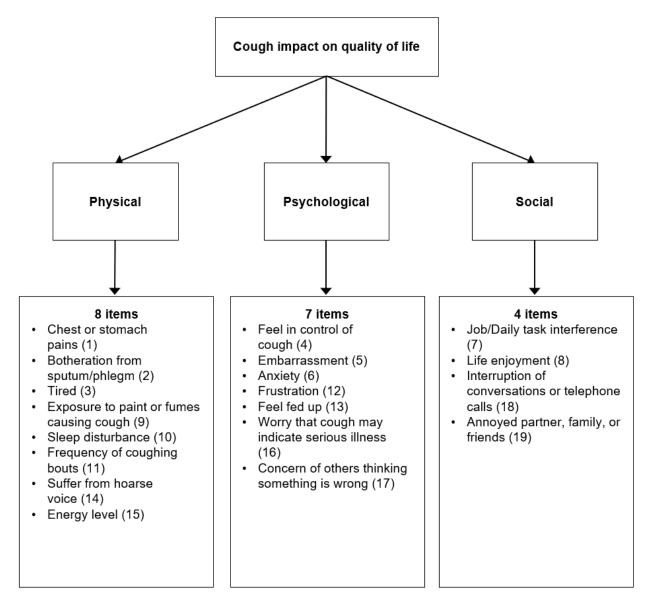

## SUPPLEMENTARY FIGURES

**Supplementary Figure S1.** Leicester Cough Questionnaire items by domain. Numbers represent corresponding question numbers (or item numbers) in questionnaire.

**Supplementary Figure S2.** ROC curves for the LCQ **(A)** total, **(B)** physical, **(C)** psychological, and **(D)** social score changes for predicting global improvements based on the PGIC (scores of 1 to 3) at Week 4. LCQ, Leicester Cough Questionnaire; PGIC, patient global impression of change; ROC, receiver operating characteristic.