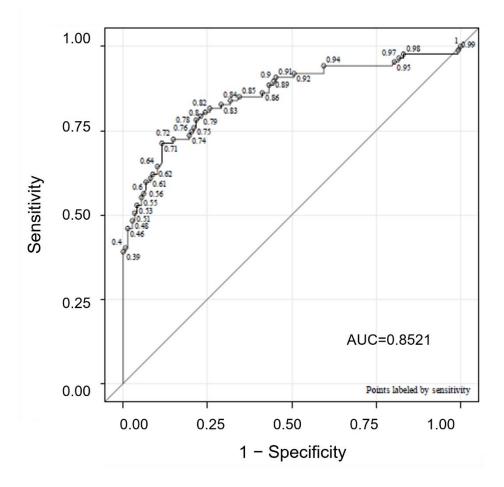

**Supplementary Figure S3**. ROC curve for the LCQ total score change for predicting global improvements based on the PGIC (scores of 1 to 2) at Week 4. Leicester Cough Questionnaire; PGIC, patient global impression of change; ROC, receiver operating characteristic.