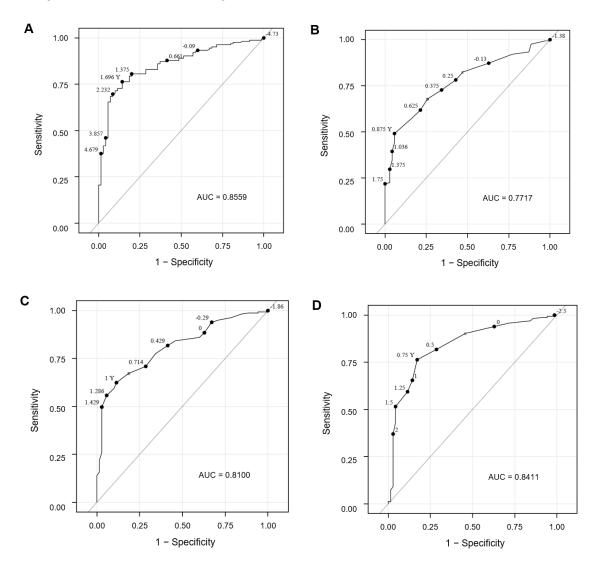

## SUPPLEMENTARY FIGURES

**Supplementary Figure S1.** Leicester Cough Questionnaire items by domain. Numbers represent corresponding question numbers (or item numbers) in questionnaire.

**Supplementary Figure S2.** ROC curves for the LCQ **(A)** total, **(B)** physical, **(C)** psychological, and **(D)** social score changes for predicting global improvements based on the PGIC (scores of 1 to 3) at Week 4. LCQ, Leicester Cough Questionnaire; PGIC, patient global impression of change; ROC, receiver operating characteristic.