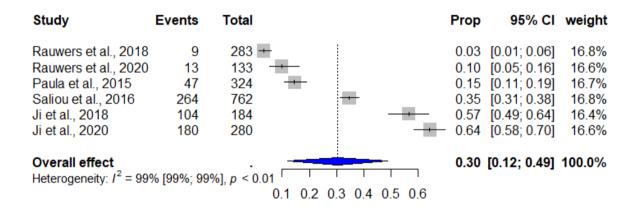

## **Supplementary Fig. 5** Pooled estimates of contamination rates beyond the elevator for studies using CFU threshold < 20. CI, confidence interval.

GOYAL H et al. Gastrointestinal endoscope contamination rate... Endosc Int Open, 2022; 10 | © 2022. Thieme. All rights reserved.