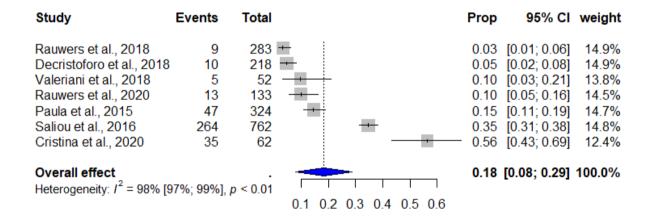

**Supplementary Fig. 2** Pooled estimates of contamination rates beyond the elevator for studies conducted in Europe. CI, confidence interval.

GOYAL H et al. Gastrointestinal endoscope contamination rate... Endosc Int Open, 2022; 10 | © 2022. Thieme. All rights reserved.