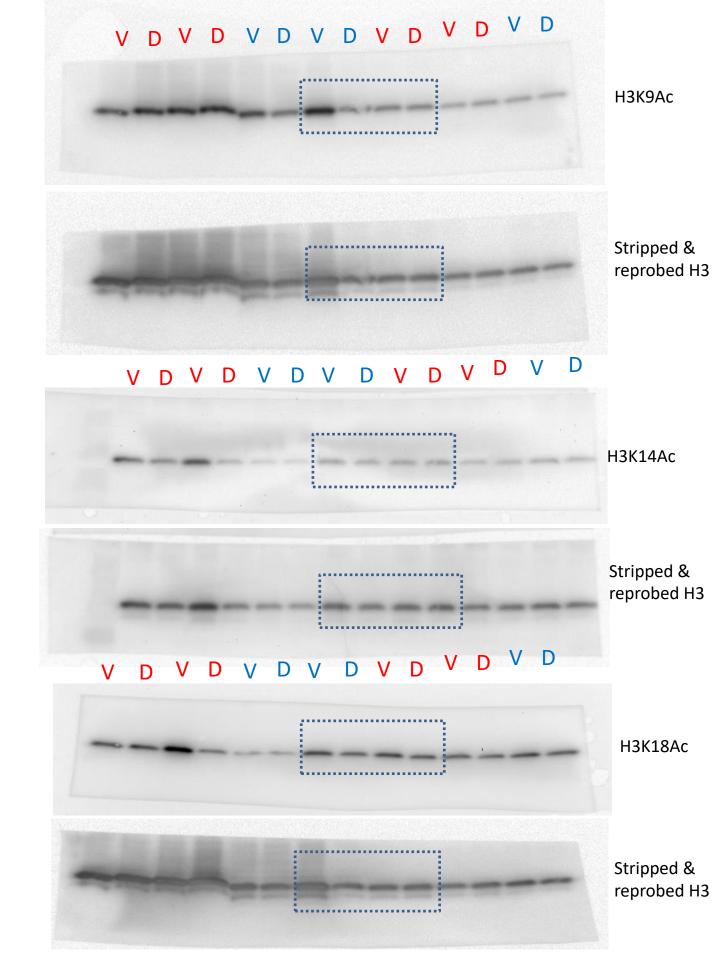

Uncropped blots from Figure 5B. V, vehicle; D, DFMO; blue, male trophoblasts; red, female trophoblasts

1: Scr; 2: Scr + DENSPM; 3: siSAT1+DENSPM; 4: siSAT1

Uncropped blots from Figure 5C. Blue numbers = male trophoblasts; red numbers = female trophoblasts