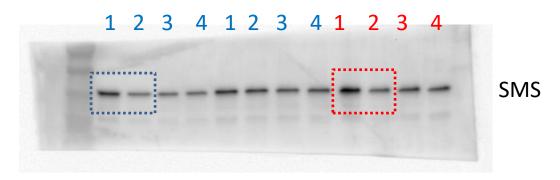

Uncropped blots from Figure 5B. V, vehicle; D, DFMO; blue, male trophoblasts; red, female trophoblasts

1: Scr; 2: Scr + DENSPM; 3: siSAT1+DENSPM; 4: siSAT1

Uncropped blots from Figure 5C. Blue numbers = male trophoblasts; red numbers = female trophoblasts

Amido Black Total Protein stain

1: Scr; 2: siSMS#1; 3: siSMS#2 4: siSMS#3

Uncropped blots from Supplemental Figure 5A. Blue numbers = male trophoblasts; red numbers = female trophoblasts

1: Scr; 2: Scr+DENSPM; 3: siSAT1#1 + DENSPM; 4: siSAT1#2 + DENSPM; 5: siSAT1 #3 + DENSPM