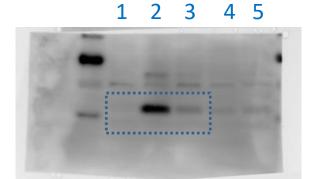

Amido Black Total Protein stain

1: Scr; 2: siSMS#1; 3: siSMS#2 4: siSMS#3

Uncropped blots from Supplemental Figure 5A. Blue numbers = male trophoblasts; red numbers = female trophoblasts

1: Scr; 2: Scr+DENSPM; 3: siSAT1#1 + DENSPM; 4: siSAT1#2 + DENSPM; 5: siSAT1 #3 + DENSPM