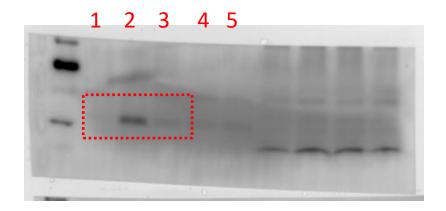

Amido Black Total Protein stain

1: Scr; 2: siSMS#1; 3: siSMS#2 4: siSMS#3

Uncropped blots from Supplemental Figure 5A. Blue numbers = male trophoblasts; red numbers = female trophoblasts

1: Scr; 2: Scr+DENSPM; 3: siSAT1#1 + DENSPM; 4: siSAT1#2 + DENSPM; 5: siSAT1 #3 + DENSPM