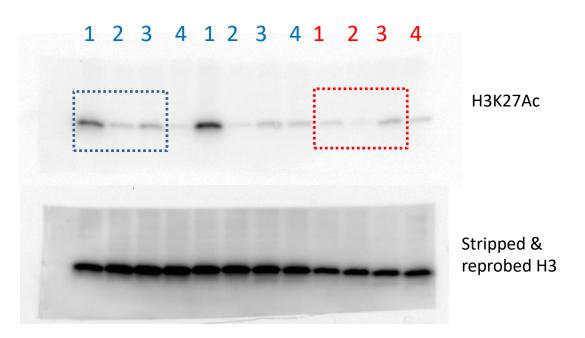

Uncropped blots from Figure 5B. V, vehicle; D, DFMO; blue, male trophoblasts; red, female trophoblasts

1: Scr; 2: Scr + DENSPM; 3: siSAT1+DENSPM; 4: siSAT1

Uncropped blots from Figure 5C. Blue numbers = male trophoblasts; red numbers = female trophoblasts