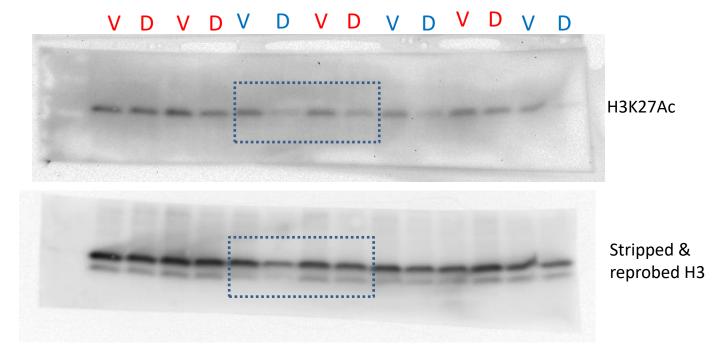

Uncropped blots from Figure 5B. V, vehicle; D, DFMO; blue, male trophoblasts; red, female trophoblasts

1: Scr; 2: Scr + DENSPM; 3: siSAT1+DENSPM; 4: siSAT1

Uncropped blots from Figure 5C. Blue numbers = male trophoblasts; red numbers = female trophoblasts