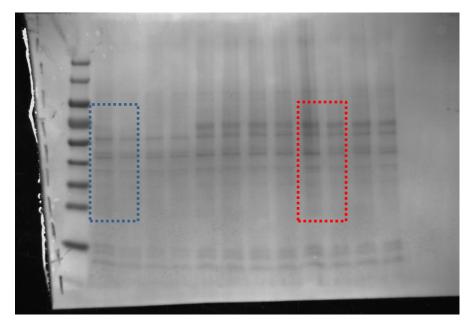

Uncropped blots from Figure 5B. V, vehicle; D, DFMO; blue, male trophoblasts; red, female trophoblasts

1: Scr; 2: Scr + DENSPM; 3: siSAT1+DENSPM; 4: siSAT1

Uncropped blots from Figure 5C. Blue numbers = male trophoblasts; red numbers = female trophoblasts