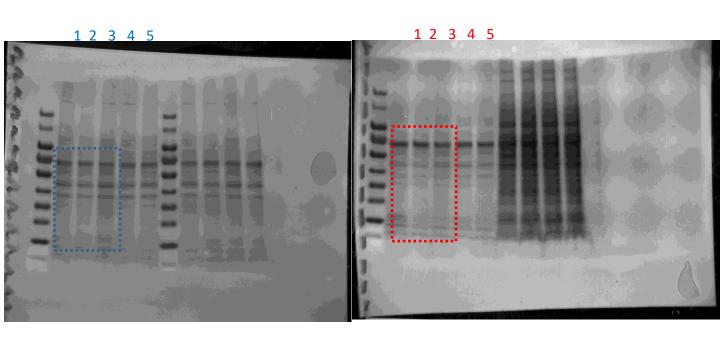

Uncropped blots from Supplemental Figure 5B. Blue numbers = male trophoblasts; red numbers = female trophoblasts

1: Veh, 2: DFMO, 3: TSA, 4: DFMO + TSA

Uncropped blots from Supplemental Figure 6B. Blue numbers = male trophoblasts; red numbers = female trophoblasts