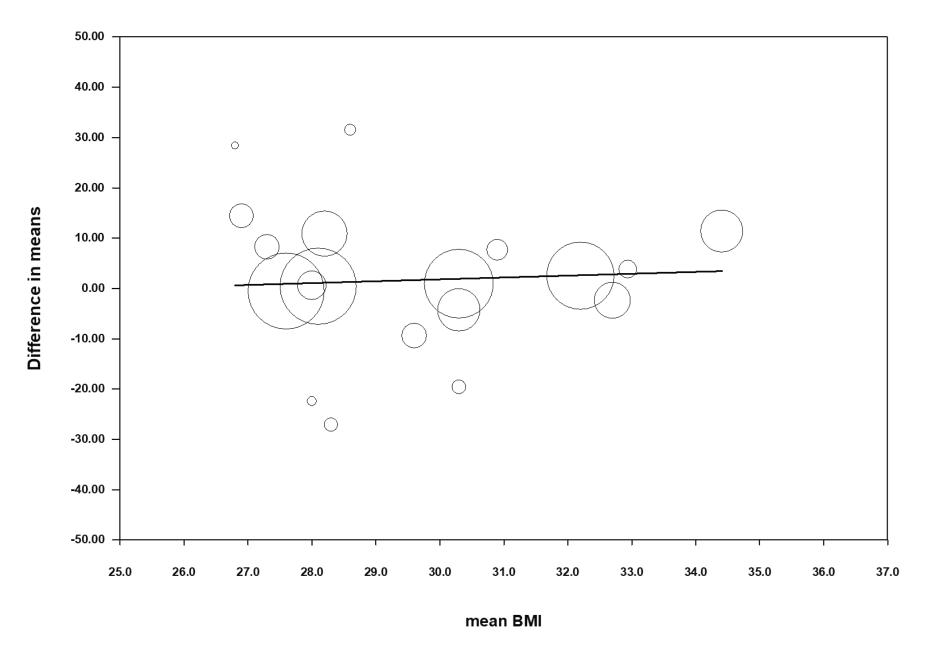

# Regression of Difference in means on mean BMI

eFigure 1E meta-regression between changes of PLMI and mean BMI