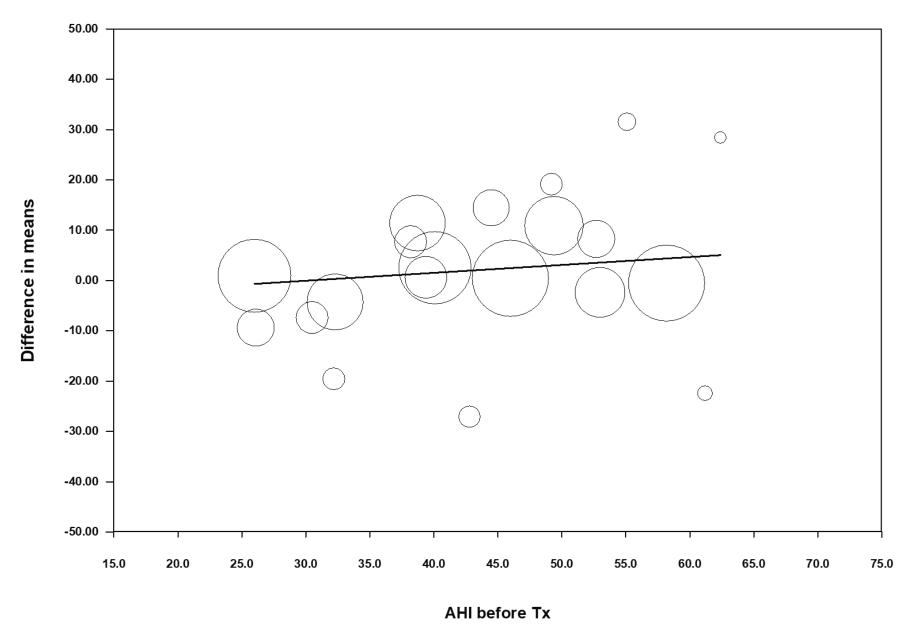

# Regression of Difference in means on AHI before Tx

eFigure 1B meta-regression between changes of PLMI and baseline AHI