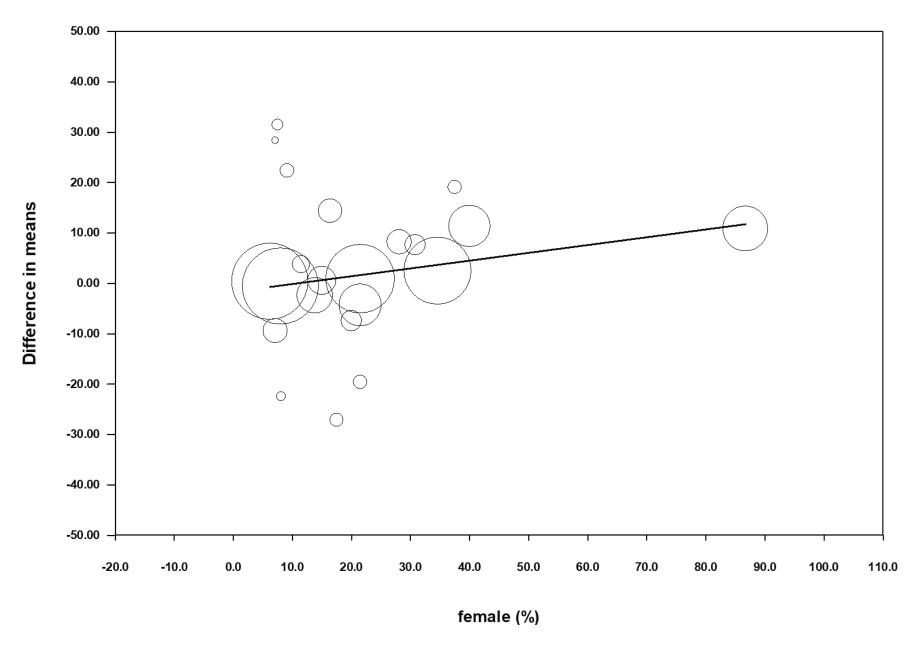

# Regression of Difference in means on female (%)

eFigure 1A meta-regression between changes of PLMI and female proportion