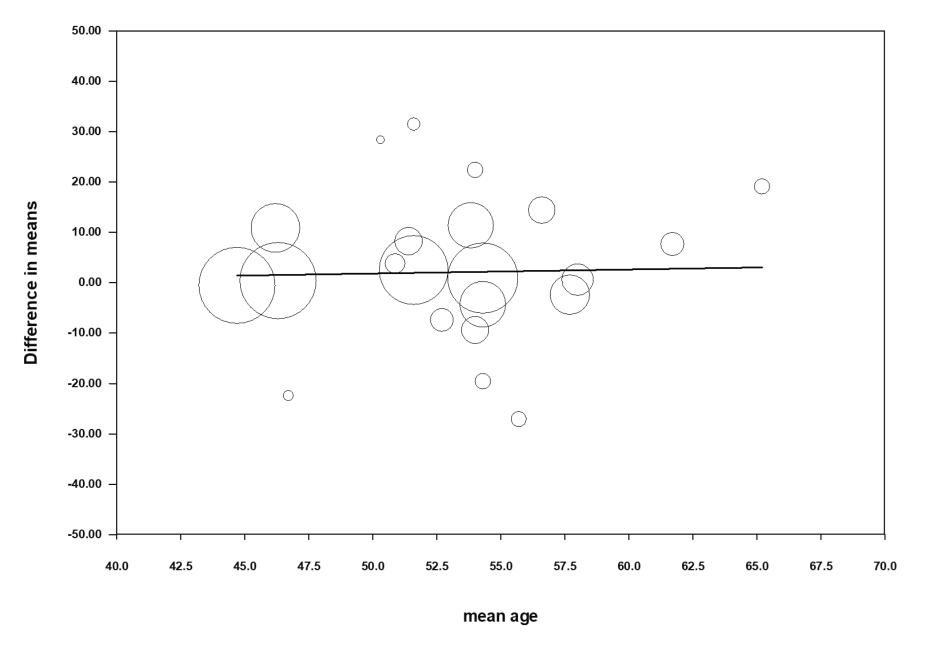

### Regression of Difference in means on mean age

eFigure 1D meta-regression between changes of PLMI and mean age