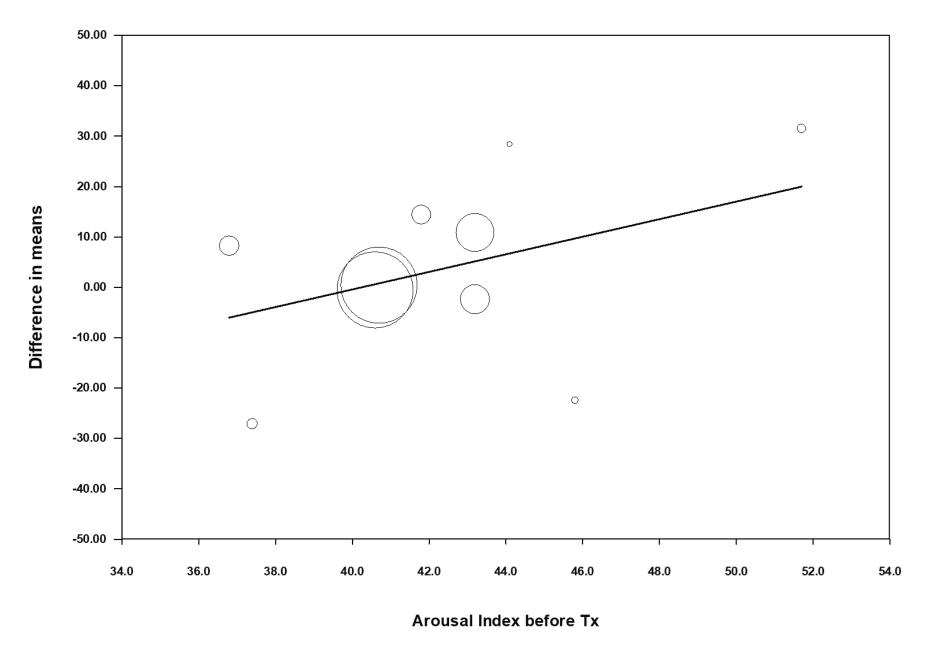

### Regression of Difference in means on Arousal Index before Tx

eFigure 1C meta-regression between changes of PLMI and baseline arousal index