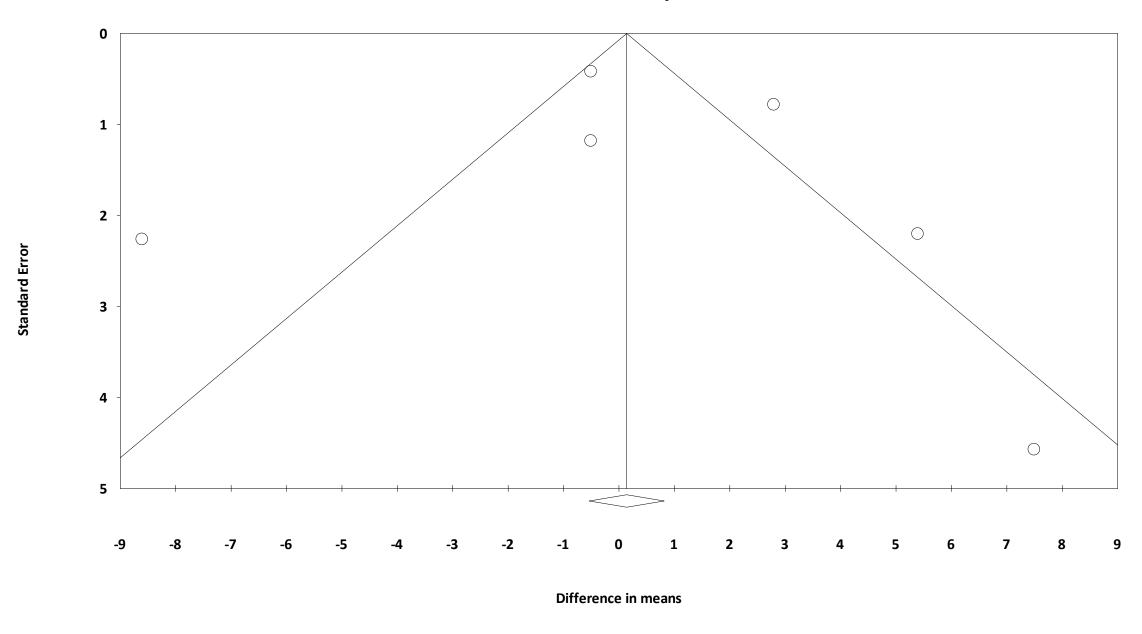

# **Funnel Plot of Standard Error by Difference in means**

eFigure 2 Funnel plot of changes of PLMAI before and after CPAP administration