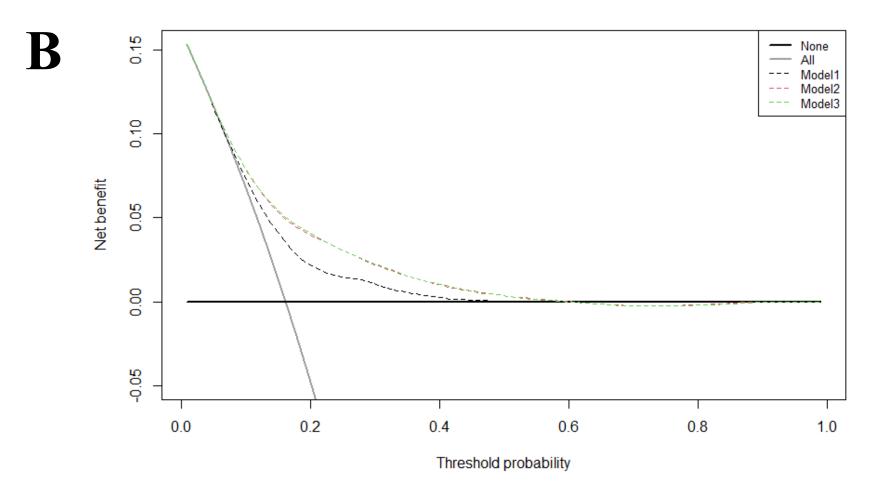

Supplementary Figure 3 Decision curve analysis of the nomogram prediction in the training group and validation group.

(A) Decision curve analysis of the nomogram prediction in the training group; (B) Decision curve analysis of the nomogram prediction in the validation group; Model1:Age, gender, gestational hypertension, weight status, family history of hypertension, family history of obesity, average outdoor physical activity time; Model2: Age, gender, gestational hypertension, weight status, family history of hypertension, weight status, family history of hypertension, weight status, family history of hypertension, family history of obesity, average outdoor physical activity time, birthweight, feeding mode; parental smoking status, parental education level, household monthly income, average screen-based time, fried food intake.