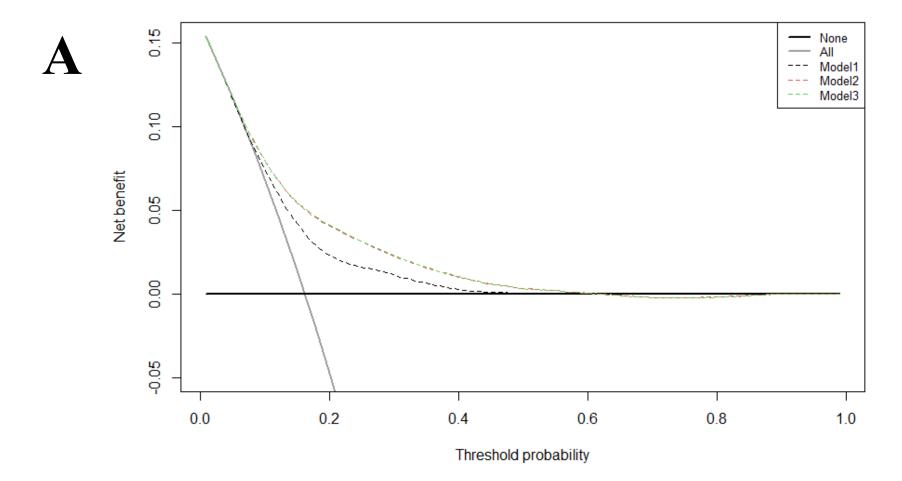

Supplementary Figure 3 Decision curve analysis of the nomogram prediction in the training group and validation group.

(A) Decision curve analysis of the nomogram prediction in the training group; (B) Decision curve analysis of the nomogram prediction in the validation group; Model1:Age, gender, gestational hypertension, weight status, family history of hypertension, family history of obesity, average outdoor physical activity time; Model2: Age, gender, gestational hypertension, weight status, family history of hypertension, weight status, family history of hypertension, weight status, family history of hypertension, family history of obesity, average outdoor physical activity time, birthweight, feeding mode; parental smoking status, parental education level, household monthly income, average screen-based time, fried food intake.